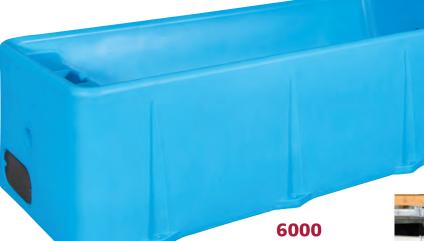

### **BEEF & DAIRY CATTLE**

**Big Spring Miraco waterers** 

- 6100
- Bottom drain available on all
- Removable dome for easy access to valve area

• Water spray for attracting new cattle for water

• 3" drain hole with rubber plug for rapid cleaning