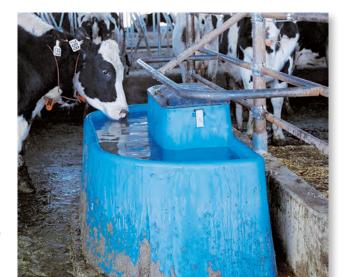

### **BEEF & DAIRY CATTLE**

**Big Spring Miraco waterers** 

- 6100
- Bottom drain available on all
- Removable dome for easy access to valve area

• Water spray for attracting new cattle for water

• 3" drain hole with rubber plug for rapid cleaning

For cleaner water, neckrail required to prevent cattle from standing in the water. 10"-12" stem wall recommended.