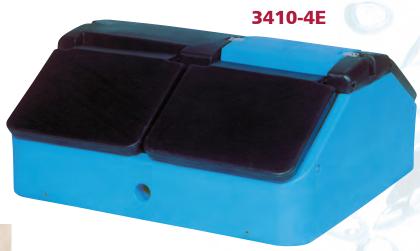

### **SWINE**

E-Founts are the most economical electric heat waterers available today.

3410-E

All E-Founts are equipped with a 75 watt heat element and thermostat.

E-Founts only require 4 kilowatts of electricity during a week of -25° F temperatures.