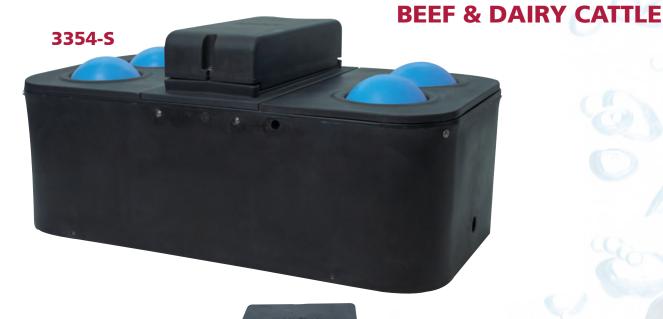

|                                                                   |                                                                                                                                                                                                                                                                |                                                                                                                        |                                                                                            |                                                                         | E-Fount                                                                                                                              |                                                                                  |                                                                          |                                                 |
|-------------------------------------------------------------------|----------------------------------------------------------------------------------------------------------------------------------------------------------------------------------------------------------------------------------------------------------------|------------------------------------------------------------------------------------------------------------------------|--------------------------------------------------------------------------------------------|-------------------------------------------------------------------------|--------------------------------------------------------------------------------------------------------------------------------------|----------------------------------------------------------------------------------|--------------------------------------------------------------------------|-------------------------------------------------|
| Product #                                                         | Capacity                                                                                                                                                                                                                                                       | Gallons<br>15                                                                                                          | Length                                                                                     | Width                                                                   | Drinking/Overall Height                                                                                                              | Specifications                                                                   | Weight                                                                   | Heat                                            |
| 3330-E                                                            | 25 head dairy<br>50 head beef                                                                                                                                                                                                                                  | (57 liters)                                                                                                            | 28" (71 cm)                                                                                | 26" (66 cm)                                                             | 14" (35.5 cm)/21" (53 cm)                                                                                                            | One 8.75" (22 cm) opening / 9" (23 cm) ball closure                              | 57 lbs (26 kg)                                                           | 75 watts                                        |
| 3340-E                                                            | 100 head sheep                                                                                                                                                                                                                                                 | 15<br>(57 liters)                                                                                                      | 28" (71 cm)                                                                                | 26" (66 cm)                                                             | 14" (35.5 cm)/20" (51 cm)                                                                                                            | Four 6" (15 cm) openings / 7" (18 cm) ball closures                              | 57 lbs (26 kg)                                                           | 75 watts                                        |
| 3390-E                                                            | 60 head dairy<br>150 head beef                                                                                                                                                                                                                                 | 44<br>(166 liters)                                                                                                     | 43" (109 cm)                                                                               | 29" (73.5 cm)                                                           | 20" (51 cm)/27.5" (70 cm)                                                                                                            | Two 10" (25.5 cm) openings / 10.75" (27 cm) ball closures (removable end panels) | 129 lbs (58.5 kg)                                                        | 75 watts                                        |
| 3465-E                                                            | 40 head dairy<br>100 head beef                                                                                                                                                                                                                                 | 20<br>(76 liters)                                                                                                      | 36" (91.5 cm)                                                                              | 24" (61 cm)                                                             | 18" (45.5 cm)/25.5" (65 cm)                                                                                                          | Two 9.5" (23 cm) openings / 10" (25.5 cm) ball closures                          | 79 lbs (36 kg)                                                           | 75 watts                                        |
| 3345-E                                                            | 30 head dairy<br>75 head beef                                                                                                                                                                                                                                  | 30<br>(112 liters)                                                                                                     | 29" (73.5 cm)                                                                              | 31" (79 cm)                                                             | 18" (45.5 cm)/26.5" (67 cm)                                                                                                          | One 10" (25.5 cm) opening (removable top)                                        | 95 lbs (43 kg)                                                           | 75 watts                                        |
| 3354-SE                                                           | 90 head dairy<br>200 head beef                                                                                                                                                                                                                                 | 70<br>(265 liters)                                                                                                     | 57.5"<br>(146 cm)                                                                          | 32.5"<br>(82.5 cm)                                                      | 19" (48 cm)/27" (68.5 cm)                                                                                                            | Four 9.5" ( 23 cm) openings / 10.75" (27 cm) ball closures (convertible)         | 152 lbs (69 kg)                                                          | 75 watts                                        |
| 3410-E                                                            | 50 sows<br>100 market hogs                                                                                                                                                                                                                                     | 6<br>(27 liters)                                                                                                       | 34" (86 cm)                                                                                | 19" (48 cm)                                                             | 16" (40.5 cm)/16.5" (42 cm)                                                                                                          | Two lift up lids/<br>10" (25.5 cm) openings                                      | 57 lbs (26 kg)                                                           | 75 watts                                        |
| 3410-4E                                                           | 100 sows<br>200 market hogs                                                                                                                                                                                                                                    | 15<br>(57 liters)                                                                                                      | 34" (86 cm)                                                                                | 36.5" (93 cm)                                                           | 16" (40.5 cm)/16.5" (42 cm)                                                                                                          | Four lift up lids/<br>10"(25.5 cm) openings                                      | 98 lbs (44.5 kg)                                                         | 75 watts                                        |
|                                                                   | 200 market nogs                                                                                                                                                                                                                                                | (37 11(613)                                                                                                            |                                                                                            | IV.                                                                     | liraFount                                                                                                                            | 10 (25.5 cm) openings                                                            |                                                                          |                                                 |
| Product #                                                         | Capacity                                                                                                                                                                                                                                                       | Gallons                                                                                                                | Length                                                                                     | Width                                                                   | Drinking/Overall Height                                                                                                              | Specifications                                                                   | Weight                                                                   | Heat                                            |
| 3345                                                              | 30 head dairy                                                                                                                                                                                                                                                  | 30                                                                                                                     | 29" (73.5 cm)                                                                              | 31" (79 cm)                                                             | 18" (45.5 cm)/26.5" (67 cm)                                                                                                          | One 10" (25.5 cm) opening / 10.75"                                               | 95 lbs (43 kg)                                                           | N/A                                             |
| 3330                                                              | 75 head beef<br>25 head dairy<br>50 head beef                                                                                                                                                                                                                  | (112 liters)<br>15<br>(57 liters)                                                                                      | 28" (71 cm)                                                                                | 26" (66 cm)                                                             | 14" (35.5 cm)/21" (53 cm)                                                                                                            | (27 cm) ball closures One 8.75" (22 cm) opening / 9" (23 cm) ball closure        | 59 lbs (27 kg)                                                           | N/A                                             |
| 3465                                                              | 40 head dairy<br>100 head beef                                                                                                                                                                                                                                 | 20<br>(76 liters)                                                                                                      | 36" (91.5 cm)                                                                              | 24" (61 cm)                                                             | 18" (45.5 cm)/25.5" (65 cm)                                                                                                          | Two 9.25" (23 cm) openings / 10" (25.5 cm) ball closures                         | 79 lbs (36 kg)                                                           | N/A                                             |
| 3390                                                              | 60 head dairy<br>150 head beef                                                                                                                                                                                                                                 | 44<br>(166 liters)                                                                                                     | 43" (109 cm)                                                                               | 29" (73.5 cm)                                                           | 20" (51 cm)/27.5" (70 cm)                                                                                                            | Two 10" (25.5 cm) openings / 10.75" (27 cm) ball closures (convertible)          | 126 lbs (57 kg)                                                          | N/A                                             |
| 3354-S                                                            | 90 head dairy<br>200 head beef                                                                                                                                                                                                                                 | 70<br>(265 liters)                                                                                                     | 57.5"<br>(146 cm)                                                                          | 32.5" (82.5<br>cm)                                                      | 19" (48 cm)/27" (68.5 cm)                                                                                                            | Four 9.5" (23 cm) openings / 10.75" (27 cm) ball closures (convertible)          | 152 lbs (69 kg)                                                          | N/A                                             |
| 3370-S                                                            | 120 head dairy<br>200 cow/calf units<br>250 head beef                                                                                                                                                                                                          | 100<br>(378 liters)                                                                                                    | 57.5"<br>(146 cm)                                                                          | 45.5"<br>(115.5 cm)                                                     | 20" (51 cm)/28" (71 cm)                                                                                                              | Six 9.5" (23 cm) openings / 10.75"<br>(27 cm) ball closures                      | 216 lbs (98 kg)                                                          | N/A                                             |
| 3410                                                              | 50 head sows<br>100 head market hogs                                                                                                                                                                                                                           | 6<br>(27 liters)                                                                                                       | 34" (86 cm)                                                                                | 19" (48 cm)                                                             | 16" (40.5 cm)/16.5" (42 cm)                                                                                                          | Two lift up lids/<br>10" (25.5 cm) openings                                      | 52 lbs (23.5 kg)                                                         | N/A                                             |
| 3410-4                                                            | 100 head sows<br>200 head market hogs                                                                                                                                                                                                                          | 15<br>(57 liters)                                                                                                      | 34" (86 cm)                                                                                | 36.5" (93 cm)                                                           | 16" (40.5 cm)/16.5" (42 cm)                                                                                                          | Four lift up lids/<br>10" (25.5 cm) openings                                     | 95 lbs (43 kg)                                                           | N/A                                             |
|                                                                   |                                                                                                                                                                                                                                                                |                                                                                                                        |                                                                                            | E                                                                       | QUIFount                                                                                                                             |                                                                                  |                                                                          |                                                 |
| Product #                                                         | Capacity                                                                                                                                                                                                                                                       | Gallons                                                                                                                | Length                                                                                     | Width                                                                   | Drinking/Overall Height                                                                                                              | Valve                                                                            | Weight                                                                   | Heat                                            |
| 1100 Corner<br>Mount                                              | N/A                                                                                                                                                                                                                                                            | N/A                                                                                                                    | 16" (40.5 cm)                                                                              | 16" (40.5 cm)                                                           | 14" (35.5 cm)                                                                                                                        | N/A                                                                              | 22 lbs (10 cm)                                                           | 22 watts                                        |
| 1200 Wall<br>Mount                                                | N/A                                                                                                                                                                                                                                                            | N/A                                                                                                                    | 16" (40.5 cm)                                                                              | 16" (40.5 cm)                                                           | 14" (35.5 cm)                                                                                                                        | N/A                                                                              | 22 lbs (10 cm)                                                           | 22 watt                                         |
| 834-5 Insulated<br>Extension Tube                                 |                                                                                                                                                                                                                                                                |                                                                                                                        |                                                                                            |                                                                         |                                                                                                                                      | N/A                                                                              |                                                                          |                                                 |
|                                                                   |                                                                                                                                                                                                                                                                |                                                                                                                        |                                                                                            |                                                                         | _ilSpring                                                                                                                            |                                                                                  |                                                                          |                                                 |
| Product #                                                         | Capacity                                                                                                                                                                                                                                                       | Gallons                                                                                                                | Length                                                                                     | Width                                                                   | Drinking/Overall Height                                                                                                              | Valve                                                                            | Weight                                                                   | Heat                                            |
| 2700                                                              | 100 head sheep/goats                                                                                                                                                                                                                                           | 6<br>(23 liters)                                                                                                       | 28.75"<br>(73 cm)                                                                          | 17.5"<br>(44.5 cm)                                                      | 14" (35.5 cm)/24.5" (62 cm)                                                                                                          | N/A                                                                              | 40 lbs (18 kg)                                                           | 250 wat                                         |
| 2800                                                              | 30 head beef<br>30 head horses                                                                                                                                                                                                                                 | 4 (15 liters)                                                                                                          | 20" (51 cm)                                                                                | 16" (40.5 cm)                                                           | 19" (48 cm)/27.5" (70 cm)                                                                                                            | Miraco automatic plastic                                                         | 40 lbs (18 kg)                                                           | 250 wat                                         |
| 2900                                                              | 60 head beef<br>60 head horses                                                                                                                                                                                                                                 | 6<br>(23 liters)                                                                                                       | 30.5"<br>(77.5 cm)                                                                         | 16.5" (42 cm)                                                           | 19" (48 cm)/27.5" (70 cm)                                                                                                            | Miraco automatic plastic                                                         | 48 lbs (22 kg)                                                           | 250 wat                                         |
|                                                                   | 30 head beef<br>30 head horses                                                                                                                                                                                                                                 | 5                                                                                                                      | 24" (61 cm)                                                                                | 22" (56 cm)                                                             | 15" (38 cm)/21.5" (55 cm)                                                                                                            | Miraco automatic plastic                                                         | 48 lbs (22 kg)                                                           | 250 wat                                         |
| 3000                                                              |                                                                                                                                                                                                                                                                | (19 liters)                                                                                                            |                                                                                            |                                                                         |                                                                                                                                      |                                                                                  |                                                                          | 250 wat                                         |
|                                                                   | 50 head sheep<br>50 head dairy                                                                                                                                                                                                                                 | 8                                                                                                                      | 36" (91.5 cm)                                                                              | 22" (56 cm)                                                             | 22" (56 cm)/27.5" (70 cm)                                                                                                            | Miraco automatic plastic                                                         | 75 lbs (34 kg)                                                           |                                                 |
| 3100                                                              | 50 head sheep<br>50 head dairy<br>100 head beef<br>75 head dairy                                                                                                                                                                                               | 8<br>(30 liters)<br>25                                                                                                 | 36" (91.5 cm)<br>48" (122 cm)                                                              | 22" (56 cm)<br>24" (61 cm)                                              | 22" (56 cm)/27.5" (70 cm)<br>24" (61 cm)/30" (76 cm)                                                                                 | Miraco automatic plastic  Miraco automatic plastic                               | 75 lbs (34 kg)<br>98 lbs (44.5 kg)                                       | 250 wat                                         |
| 3100<br>3200                                                      | 50 head sheep<br>50 head dairy<br>100 head beef                                                                                                                                                                                                                | 8<br>(30 liters)                                                                                                       | 48" (122 cm)<br>42"                                                                        |                                                                         |                                                                                                                                      |                                                                                  |                                                                          |                                                 |
| 3100<br>3200                                                      | 50 head sheep<br>50 head dairy<br>100 head beef<br>75 head dairy<br>150 head beef<br>110 head dairy                                                                                                                                                            | 8<br>(30 liters)<br>25<br>(95 liters)<br>40                                                                            | 48" (122 cm)                                                                               | 24" (61 cm)<br>42"<br>(106.5 cm)                                        | 24" (61 cm)/30" (76 cm)<br>26" (66 cm)/32" (81 cm)                                                                                   | Miraco automatic plastic                                                         | 98 lbs (44.5 kg)                                                         |                                                 |
| 3100<br>3200<br>3500                                              | 50 head sheep<br>50 head dairy<br>100 head beef<br>75 head dairy<br>150 head beef<br>110 head dairy<br>225 head beef                                                                                                                                           | 8<br>(30 liters)<br>25<br>(95 liters)<br>40<br>(152 liters)                                                            | 48" (122 cm)<br>42"<br>(106.5 cm)                                                          | 24" (61 cm)<br>42"<br>(106.5 cm)                                        | 24" (61 cm)/30" (76 cm) 26" (66 cm)/32" (81 cm)                                                                                      | Miraco automatic plastic                                                         | 98 lbs (44.5 kg)<br>145 lbs (66 kg)                                      | 500 wat                                         |
| 3100<br>3200<br>3500<br>Product #                                 | 50 head sheep 50 head dairy 100 head beef 75 head dairy 150 head beef 110 head dairy 225 head beef  Capacity 100 head dairy                                                                                                                                    | 8 (30 liters) 25 (95 liters) 40 (152 liters)  Gallons 60                                                               | 48" (122 cm) 42" (106.5 cm)  Length 90"                                                    | 24" (61 cm)<br>42"<br>(106.5 cm)                                        | 24" (61 cm)/30" (76 cm)<br>26" (66 cm)/32" (81 cm)                                                                                   | Miraco automatic plastic  Miraco automatic plastic                               | 98 lbs (44.5 kg)                                                         | 500 wat                                         |
| 3100<br>3200<br>3500<br>Product #                                 | 50 head sheep 50 head dairy 100 head beef 75 head dairy 150 head beef 110 head dairy 225 head beef  Capacity                                                                                                                                                   | 8 (30 liters) 25 (95 liters) 40 (152 liters)  Gallons 60 (227 liters) 60                                               | 48" (122 cm)<br>42"<br>(106.5 cm)                                                          | 24" (61 cm) 42" (106.5 cm)                                              | 24" (61 cm)/30" (76 cm) 26" (66 cm)/32" (81 cm)  31                                                                                  | Miraco automatic plastic  Miraco automatic plastic  Valve                        | 98 lbs (44.5 kg) 145 lbs (66 kg)  Weight                                 | 500 wat  Heat  500 wat                          |
| 3100<br>3200<br>3500<br>Product #<br>5000                         | 50 head sheep 50 head dairy 100 head beef 75 head dairy 150 head beef 110 head dairy 225 head beef  Capacity 100 head dairy 250 head beef 110 head dairy 100 head dairy 100 head dairy                                                                         | 8 (30 liters) 25 (95 liters) 40 (152 liters)  Gallons 60 (227 liters) 60 (227 liters)                                  | 48" (122 cm) 42" (106.5 cm)  Length 90" (228.5 cm)                                         | 24" (61 cm) 42" (106.5 cm)  Width 33" (84 cm)                           | 24" (61 cm)/30" (76 cm) 26" (66 cm)/32" (81 cm)  SIGSPring  Drinking/Overall Height 24" (61 cm)/32" (81 cm)                          | Miraco automatic plastic  Miraco automatic plastic  Valve  N/A                   | 98 lbs (44.5 kg) 145 lbs (66 kg)  Weight 215 lbs                         | 500 wat  Heat  500 wat  500 wat                 |
| 3000<br>3100<br>3200<br>3500<br>Product #<br>5000<br>5100<br>5300 | 50 head sheep 50 head dairy 100 head beef 75 head dairy 150 head beef 110 head dairy 225 head beef  Capacity 100 head dairy 250 head beef 110 head dairy 250 head beef 110 head dairy 250 head beef 110 head dairy 100 head dairy 100 head dairy 200 head beef | 8 (30 liters) 25 (95 liters) 40 (152 liters)  Gallons 60 (227 liters) 60 (227 liters) 60 (227 liters) 110              | 48" (122 cm) 42" (106.5 cm)  Length 90" (228.5 cm) 80" (203 cm)                            | 24" (61 cm) 42" (106.5 cm)  Width 33" (84 cm) 36" (91.5 cm)             | 24" (61 cm)/30" (76 cm) 26" (66 cm)/32" (81 cm)  ElGspring Drinking/Overall Height 24" (61 cm)/32" (81 cm) 24" (61 cm)/31.5" (80 cm) | Miraco automatic plastic  Miraco automatic plastic  Valve  N/A  N/A              | 98 lbs (44.5 kg) 145 lbs (66 kg)  Weight 215 lbs 205 lbs                 | 500 wat  Heat  500 wat  500 wat                 |
| 3100<br>3200<br>3500<br>Product #<br>5000<br>5100                 | 50 head sheep 50 head dairy 100 head beef 75 head dairy 150 head beef 110 head dairy 225 head beef  Capacity 100 head dairy 250 head beef 110 head dairy 250 head beef 110 head dairy 200 head beef 150 head dairy 300 head beef 125 head dairy                | 8 (30 liters) 25 (95 liters) 40 (152 liters)  Gallons 60 (227 liters) 60 (227 liters) 110 (416 liters) 90              | 48" (122 cm) 42" (106.5 cm)  Length 90" (228.5 cm) 80" (203 cm) 84" (213 cm)               | 24" (61 cm) 42" (106.5 cm)  Width 33" (84 cm) 36" (91.5 cm) 22" (56 cm) | 24" (61 cm)/30" (76 cm) 26" (66 cm)/32" (81 cm)  3                                                                                   | Miraco automatic plastic  Miraco automatic plastic  Valve  N/A  N/A              | 98 lbs (44.5 kg)  145 lbs (66 kg)  Weight  215 lbs  205 lbs  170 lbs     | 250 wat 500 wat 500 wat 500 wat 500 wat 500 wat |
| 2000<br>2500<br>2500<br>270duct #<br>3000<br>3100<br>3300         | 50 head sheep 50 head dairy 100 head beef 75 head dairy 150 head beef 110 head dairy 225 head beef  Capacity 100 head dairy 250 head beef 110 head dairy 250 head beef 110 head dairy 250 head beef 150 head dairy 200 head beef 150 head dairy 300 head beef  | 8 (30 liters) 25 (95 liters) 40 (152 liters)  Gallons 60 (227 liters) 60 (227 liters) 60 (227 liters) 110 (416 liters) | 48" (122 cm) 42" (106.5 cm)  Length 90" (228.5 cm) 80" (203 cm) 84" (213 cm) 144" (366 cm) | 24" (61 cm) 42" (106.5 cm)  Width 33" (84 cm) 22" (56 cm) 22" (56 cm)   | 24" (61 cm)/30" (76 cm) 26" (66 cm)/32" (81 cm)  31                                                                                  | Miraco automatic plastic  Miraco automatic plastic  Valve  N/A  N/A  N/A         | 98 lbs (44.5 kg) 145 lbs (66 kg)  Weight 215 lbs 205 lbs 170 lbs 275 lbs | 500 wat  Heat  500 wat  500 wat  500 wat        |