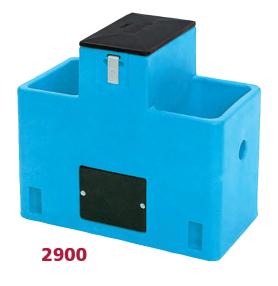

### BIGspring / Lil'Spring / MiraFount (Beef & Cattle) features:

- 5 year warranty
- 2" to 3" (5 cm to 8 cm) urethane foam insulation
- Molded base unit anchors (stainless steel anchor bolts included)
- Sloped, sealed bottoms for easier cleaning

### Lil'Spring features:

 Removable dome for quick and easy access to valve area

### MiraFount (Beef & Cattle) features:

- Extra insulation above the valve area
- Minimum head required
- Patented Miraco roll-away ball closures