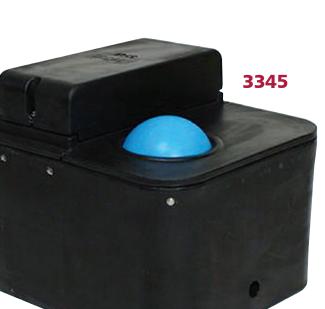

|                                                                   |                                                                                                                                                                                                                                                                |                                                                                                                        |                                                                                            |                                                                         | E-Fount                                                                                                                              |                                                                                  |                                                                          |                                                 |
|-------------------------------------------------------------------|----------------------------------------------------------------------------------------------------------------------------------------------------------------------------------------------------------------------------------------------------------------|------------------------------------------------------------------------------------------------------------------------|--------------------------------------------------------------------------------------------|-------------------------------------------------------------------------|--------------------------------------------------------------------------------------------------------------------------------------|----------------------------------------------------------------------------------|--------------------------------------------------------------------------|-------------------------------------------------|
| Product #                                                         | Capacity                                                                                                                                                                                                                                                       | Gallons<br>15                                                                                                          | Length                                                                                     | Width                                                                   | Drinking/Overall Height                                                                                                              | Specifications                                                                   | Weight                                                                   | Heat                                            |
| 3330-E                                                            | 25 head dairy<br>50 head beef                                                                                                                                                                                                                                  | (57 liters)                                                                                                            | 28" (71 cm)                                                                                | 26" (66 cm)                                                             | 14" (35.5 cm)/21" (53 cm)                                                                                                            | One 8.75" (22 cm) opening / 9" (23 cm) ball closure                              | 57 lbs (26 kg)                                                           | 75 watts                                        |
| 3340-E                                                            | 100 head sheep                                                                                                                                                                                                                                                 | 15<br>(57 liters)                                                                                                      | 28" (71 cm)                                                                                | 26" (66 cm)                                                             | 14" (35.5 cm)/20" (51 cm)                                                                                                            | Four 6" (15 cm) openings / 7" (18 cm) ball closures                              | 57 lbs (26 kg)                                                           | 75 watts                                        |
| 3390-E                                                            | 60 head dairy<br>150 head beef                                                                                                                                                                                                                                 | 44<br>(166 liters)                                                                                                     | 43" (109 cm)                                                                               | 29" (73.5 cm)                                                           | 20" (51 cm)/27.5" (70 cm)                                                                                                            | Two 10" (25.5 cm) openings / 10.75" (27 cm) ball closures (removable end panels) | 129 lbs (58.5 kg)                                                        | 75 watts                                        |
| 3465-E                                                            | 40 head dairy<br>100 head beef                                                                                                                                                                                                                                 | 20<br>(76 liters)                                                                                                      | 36" (91.5 cm)                                                                              | 24" (61 cm)                                                             | 18" (45.5 cm)/25.5" (65 cm)                                                                                                          | Two 9.5" (23 cm) openings / 10" (25.5 cm) ball closures                          | 79 lbs (36 kg)                                                           | 75 watts                                        |
| 3345-E                                                            | 30 head dairy<br>75 head beef                                                                                                                                                                                                                                  | 30<br>(112 liters)                                                                                                     | 29" (73.5 cm)                                                                              | 31" (79 cm)                                                             | 18" (45.5 cm)/26.5" (67 cm)                                                                                                          | One 10" (25.5 cm) opening (removable top)                                        | 95 lbs (43 kg)                                                           | 75 watts                                        |
| 3354-SE                                                           | 90 head dairy<br>200 head beef                                                                                                                                                                                                                                 | 70<br>(265 liters)                                                                                                     | 57.5"<br>(146 cm)                                                                          | 32.5"<br>(82.5 cm)                                                      | 19" (48 cm)/27" (68.5 cm)                                                                                                            | Four 9.5" ( 23 cm) openings / 10.75" (27 cm) ball closures (convertible)         | 152 lbs (69 kg)                                                          | 75 watts                                        |
| 3410-E                                                            | 50 sows<br>100 market hogs                                                                                                                                                                                                                                     | 6<br>(27 liters)                                                                                                       | 34" (86 cm)                                                                                | 19" (48 cm)                                                             | 16" (40.5 cm)/16.5" (42 cm)                                                                                                          | Two lift up lids/<br>10" (25.5 cm) openings                                      | 57 lbs (26 kg)                                                           | 75 watts                                        |
| 3410-4E                                                           | 100 sows<br>200 market hogs                                                                                                                                                                                                                                    | 15<br>(57 liters)                                                                                                      | 34" (86 cm)                                                                                | 36.5" (93 cm)                                                           | 16" (40.5 cm)/16.5" (42 cm)                                                                                                          | Four lift up lids/<br>10"(25.5 cm) openings                                      | 98 lbs (44.5 kg)                                                         | 75 watts                                        |
|                                                                   | 200 market nogs                                                                                                                                                                                                                                                | (37 11(613)                                                                                                            |                                                                                            | IV.                                                                     | liraFount                                                                                                                            | 10 (25.5 cm) openings                                                            |                                                                          |                                                 |
| Product #                                                         | Capacity                                                                                                                                                                                                                                                       | Gallons                                                                                                                | Length                                                                                     | Width                                                                   | Drinking/Overall Height                                                                                                              | Specifications                                                                   | Weight                                                                   | Heat                                            |
| 3345                                                              | 30 head dairy                                                                                                                                                                                                                                                  | 30                                                                                                                     | 29" (73.5 cm)                                                                              | 31" (79 cm)                                                             | 18" (45.5 cm)/26.5" (67 cm)                                                                                                          | One 10" (25.5 cm) opening / 10.75"                                               | 95 lbs (43 kg)                                                           | N/A                                             |
| 3330                                                              | 75 head beef<br>25 head dairy<br>50 head beef                                                                                                                                                                                                                  | (112 liters)<br>15<br>(57 liters)                                                                                      | 28" (71 cm)                                                                                | 26" (66 cm)                                                             | 14" (35.5 cm)/21" (53 cm)                                                                                                            | (27 cm) ball closures One 8.75" (22 cm) opening / 9" (23 cm) ball closure        | 59 lbs (27 kg)                                                           | N/A                                             |
| 3465                                                              | 40 head dairy<br>100 head beef                                                                                                                                                                                                                                 | 20<br>(76 liters)                                                                                                      | 36" (91.5 cm)                                                                              | 24" (61 cm)                                                             | 18" (45.5 cm)/25.5" (65 cm)                                                                                                          | Two 9.25" (23 cm) openings / 10" (25.5 cm) ball closures                         | 79 lbs (36 kg)                                                           | N/A                                             |
| 3390                                                              | 60 head dairy<br>150 head beef                                                                                                                                                                                                                                 | 44<br>(166 liters)                                                                                                     | 43" (109 cm)                                                                               | 29" (73.5 cm)                                                           | 20" (51 cm)/27.5" (70 cm)                                                                                                            | Two 10" (25.5 cm) openings / 10.75" (27 cm) ball closures (convertible)          | 126 lbs (57 kg)                                                          | N/A                                             |
| 3354-S                                                            | 90 head dairy<br>200 head beef                                                                                                                                                                                                                                 | 70<br>(265 liters)                                                                                                     | 57.5"<br>(146 cm)                                                                          | 32.5" (82.5<br>cm)                                                      | 19" (48 cm)/27" (68.5 cm)                                                                                                            | Four 9.5" (23 cm) openings / 10.75" (27 cm) ball closures (convertible)          | 152 lbs (69 kg)                                                          | N/A                                             |
| 3370-S                                                            | 120 head dairy<br>200 cow/calf units<br>250 head beef                                                                                                                                                                                                          | 100<br>(378 liters)                                                                                                    | 57.5"<br>(146 cm)                                                                          | 45.5"<br>(115.5 cm)                                                     | 20" (51 cm)/28" (71 cm)                                                                                                              | Six 9.5" (23 cm) openings / 10.75"<br>(27 cm) ball closures                      | 216 lbs (98 kg)                                                          | N/A                                             |
| 3410                                                              | 50 head sows<br>100 head market hogs                                                                                                                                                                                                                           | 6<br>(27 liters)                                                                                                       | 34" (86 cm)                                                                                | 19" (48 cm)                                                             | 16" (40.5 cm)/16.5" (42 cm)                                                                                                          | Two lift up lids/<br>10" (25.5 cm) openings                                      | 52 lbs (23.5 kg)                                                         | N/A                                             |
| 3410-4                                                            | 100 head sows<br>200 head market hogs                                                                                                                                                                                                                          | 15<br>(57 liters)                                                                                                      | 34" (86 cm)                                                                                | 36.5" (93 cm)                                                           | 16" (40.5 cm)/16.5" (42 cm)                                                                                                          | Four lift up lids/<br>10" (25.5 cm) openings                                     | 95 lbs (43 kg)                                                           | N/A                                             |
|                                                                   |                                                                                                                                                                                                                                                                |                                                                                                                        |                                                                                            | E                                                                       | QUIFount                                                                                                                             |                                                                                  |                                                                          |                                                 |
| Product #                                                         | Capacity                                                                                                                                                                                                                                                       | Gallons                                                                                                                | Length                                                                                     | Width                                                                   | Drinking/Overall Height                                                                                                              | Valve                                                                            | Weight                                                                   | Heat                                            |
| 1100 Corner<br>Mount                                              | N/A                                                                                                                                                                                                                                                            | N/A                                                                                                                    | 16" (40.5 cm)                                                                              | 16" (40.5 cm)                                                           | 14" (35.5 cm)                                                                                                                        | N/A                                                                              | 22 lbs (10 cm)                                                           | 22 watts                                        |
| 1200 Wall<br>Mount                                                | N/A                                                                                                                                                                                                                                                            | N/A                                                                                                                    | 16" (40.5 cm)                                                                              | 16" (40.5 cm)                                                           | 14" (35.5 cm)                                                                                                                        | N/A                                                                              | 22 lbs (10 cm)                                                           | 22 watt                                         |
| 834-5 Insulated<br>Extension Tube                                 |                                                                                                                                                                                                                                                                |                                                                                                                        |                                                                                            |                                                                         |                                                                                                                                      | N/A                                                                              |                                                                          |                                                 |
|                                                                   |                                                                                                                                                                                                                                                                |                                                                                                                        |                                                                                            |                                                                         | _ilSpring                                                                                                                            |                                                                                  |                                                                          |                                                 |
| Product #                                                         | Capacity                                                                                                                                                                                                                                                       | Gallons                                                                                                                | Length                                                                                     | Width                                                                   | Drinking/Overall Height                                                                                                              | Valve                                                                            | Weight                                                                   | Heat                                            |
| 2700                                                              | 100 head sheep/goats                                                                                                                                                                                                                                           | 6<br>(23 liters)                                                                                                       | 28.75"<br>(73 cm)                                                                          | 17.5"<br>(44.5 cm)                                                      | 14" (35.5 cm)/24.5" (62 cm)                                                                                                          | N/A                                                                              | 40 lbs (18 kg)                                                           | 250 wat                                         |
| 2800                                                              | 30 head beef<br>30 head horses                                                                                                                                                                                                                                 | 4 (15 liters)                                                                                                          | 20" (51 cm)                                                                                | 16" (40.5 cm)                                                           | 19" (48 cm)/27.5" (70 cm)                                                                                                            | Miraco automatic plastic                                                         | 40 lbs (18 kg)                                                           | 250 wat                                         |
| 2900                                                              | 60 head beef<br>60 head horses                                                                                                                                                                                                                                 | 6<br>(23 liters)                                                                                                       | 30.5"<br>(77.5 cm)                                                                         | 16.5" (42 cm)                                                           | 19" (48 cm)/27.5" (70 cm)                                                                                                            | Miraco automatic plastic                                                         | 48 lbs (22 kg)                                                           | 250 wat                                         |
|                                                                   | 30 head beef<br>30 head horses                                                                                                                                                                                                                                 | 5                                                                                                                      | 24" (61 cm)                                                                                | 22" (56 cm)                                                             | 15" (38 cm)/21.5" (55 cm)                                                                                                            | Miraco automatic plastic                                                         | 48 lbs (22 kg)                                                           | 250 wat                                         |
| 3000                                                              |                                                                                                                                                                                                                                                                | (19 liters)                                                                                                            |                                                                                            |                                                                         |                                                                                                                                      |                                                                                  |                                                                          | 250 wat                                         |
|                                                                   | 50 head sheep<br>50 head dairy                                                                                                                                                                                                                                 | 8                                                                                                                      | 36" (91.5 cm)                                                                              | 22" (56 cm)                                                             | 22" (56 cm)/27.5" (70 cm)                                                                                                            | Miraco automatic plastic                                                         | 75 lbs (34 kg)                                                           |                                                 |
| 3100                                                              | 50 head sheep<br>50 head dairy<br>100 head beef<br>75 head dairy                                                                                                                                                                                               | 8<br>(30 liters)<br>25                                                                                                 | 36" (91.5 cm)<br>48" (122 cm)                                                              | 22" (56 cm)<br>24" (61 cm)                                              | 22" (56 cm)/27.5" (70 cm)<br>24" (61 cm)/30" (76 cm)                                                                                 | Miraco automatic plastic  Miraco automatic plastic                               | 75 lbs (34 kg)<br>98 lbs (44.5 kg)                                       | 250 wat                                         |
| 3100<br>3200                                                      | 50 head sheep<br>50 head dairy<br>100 head beef                                                                                                                                                                                                                | 8<br>(30 liters)                                                                                                       | 48" (122 cm)<br>42"                                                                        |                                                                         |                                                                                                                                      |                                                                                  |                                                                          |                                                 |
| 3100<br>3200                                                      | 50 head sheep<br>50 head dairy<br>100 head beef<br>75 head dairy<br>150 head beef<br>110 head dairy                                                                                                                                                            | 8<br>(30 liters)<br>25<br>(95 liters)<br>40                                                                            | 48" (122 cm)                                                                               | 24" (61 cm)<br>42"<br>(106.5 cm)                                        | 24" (61 cm)/30" (76 cm)<br>26" (66 cm)/32" (81 cm)                                                                                   | Miraco automatic plastic                                                         | 98 lbs (44.5 kg)                                                         |                                                 |
| 3100<br>3200<br>3500                                              | 50 head sheep<br>50 head dairy<br>100 head beef<br>75 head dairy<br>150 head beef<br>110 head dairy<br>225 head beef                                                                                                                                           | 8<br>(30 liters)<br>25<br>(95 liters)<br>40<br>(152 liters)                                                            | 48" (122 cm)<br>42"<br>(106.5 cm)                                                          | 24" (61 cm)<br>42"<br>(106.5 cm)                                        | 24" (61 cm)/30" (76 cm) 26" (66 cm)/32" (81 cm)                                                                                      | Miraco automatic plastic                                                         | 98 lbs (44.5 kg)<br>145 lbs (66 kg)                                      | 500 wat                                         |
| 3100<br>3200<br>3500<br>Product #                                 | 50 head sheep 50 head dairy 100 head beef 75 head dairy 150 head beef 110 head dairy 225 head beef  Capacity 100 head dairy                                                                                                                                    | 8 (30 liters) 25 (95 liters) 40 (152 liters)  Gallons 60                                                               | 48" (122 cm) 42" (106.5 cm)  Length 90"                                                    | 24" (61 cm)<br>42"<br>(106.5 cm)                                        | 24" (61 cm)/30" (76 cm)<br>26" (66 cm)/32" (81 cm)                                                                                   | Miraco automatic plastic  Miraco automatic plastic                               | 98 lbs (44.5 kg)                                                         | 500 wat                                         |
| 3100<br>3200<br>3500<br>Product #                                 | 50 head sheep 50 head dairy 100 head beef 75 head dairy 150 head beef 110 head dairy 225 head beef  Capacity                                                                                                                                                   | 8 (30 liters) 25 (95 liters) 40 (152 liters)  Gallons 60 (227 liters) 60                                               | 48" (122 cm)<br>42"<br>(106.5 cm)                                                          | 24" (61 cm) 42" (106.5 cm)                                              | 24" (61 cm)/30" (76 cm) 26" (66 cm)/32" (81 cm)  31                                                                                  | Miraco automatic plastic  Miraco automatic plastic  Valve                        | 98 lbs (44.5 kg) 145 lbs (66 kg)  Weight                                 | 500 wat  Heat  500 wat                          |
| 3100<br>3200<br>3500<br>Product #<br>5000                         | 50 head sheep 50 head dairy 100 head beef 75 head dairy 150 head beef 110 head dairy 225 head beef  Capacity 100 head dairy 250 head beef 110 head dairy 100 head dairy 100 head dairy                                                                         | 8 (30 liters) 25 (95 liters) 40 (152 liters)  Gallons 60 (227 liters) 60 (227 liters)                                  | 48" (122 cm) 42" (106.5 cm)  Length 90" (228.5 cm)                                         | 24" (61 cm) 42" (106.5 cm)  Width 33" (84 cm)                           | 24" (61 cm)/30" (76 cm) 26" (66 cm)/32" (81 cm)  SIGSPring  Drinking/Overall Height 24" (61 cm)/32" (81 cm)                          | Miraco automatic plastic  Miraco automatic plastic  Valve  N/A                   | 98 lbs (44.5 kg) 145 lbs (66 kg)  Weight 215 lbs                         | 500 wat  Heat  500 wat  500 wat                 |
| 3000<br>3100<br>3200<br>3500<br>Product #<br>5000<br>5100<br>5300 | 50 head sheep 50 head dairy 100 head beef 75 head dairy 150 head beef 110 head dairy 225 head beef  Capacity 100 head dairy 250 head beef 110 head dairy 250 head beef 110 head dairy 250 head beef 110 head dairy 100 head dairy 100 head dairy 200 head beef | 8 (30 liters) 25 (95 liters) 40 (152 liters)  Gallons 60 (227 liters) 60 (227 liters) 60 (227 liters) 110              | 48" (122 cm) 42" (106.5 cm)  Length 90" (228.5 cm) 80" (203 cm)                            | 24" (61 cm) 42" (106.5 cm)  Width 33" (84 cm) 36" (91.5 cm)             | 24" (61 cm)/30" (76 cm) 26" (66 cm)/32" (81 cm)  ElGspring Drinking/Overall Height 24" (61 cm)/32" (81 cm) 24" (61 cm)/31.5" (80 cm) | Miraco automatic plastic  Miraco automatic plastic  Valve  N/A  N/A              | 98 lbs (44.5 kg) 145 lbs (66 kg)  Weight 215 lbs 205 lbs                 | 500 wat  Heat  500 wat  500 wat                 |
| 3100<br>3200<br>3500<br>Product #<br>5000<br>5100                 | 50 head sheep 50 head dairy 100 head beef 75 head dairy 150 head beef 110 head dairy 225 head beef  Capacity 100 head dairy 250 head beef 110 head dairy 250 head beef 110 head dairy 200 head beef 150 head dairy 300 head beef 125 head dairy                | 8 (30 liters) 25 (95 liters) 40 (152 liters)  Gallons 60 (227 liters) 60 (227 liters) 110 (416 liters) 90              | 48" (122 cm) 42" (106.5 cm)  Length 90" (228.5 cm) 80" (203 cm) 84" (213 cm)               | 24" (61 cm) 42" (106.5 cm)  Width 33" (84 cm) 36" (91.5 cm) 22" (56 cm) | 24" (61 cm)/30" (76 cm) 26" (66 cm)/32" (81 cm)  3                                                                                   | Miraco automatic plastic  Miraco automatic plastic  Valve  N/A  N/A              | 98 lbs (44.5 kg)  145 lbs (66 kg)  Weight  215 lbs  205 lbs  170 lbs     | 250 wat 500 wat 500 wat 500 wat 500 wat 500 wat |
| 2000<br>2500<br>2500<br>270duct #<br>3000<br>3100<br>3300         | 50 head sheep 50 head dairy 100 head beef 75 head dairy 150 head beef 110 head dairy 225 head beef  Capacity 100 head dairy 250 head beef 110 head dairy 250 head beef 110 head dairy 250 head beef 150 head dairy 200 head beef 150 head dairy 300 head beef  | 8 (30 liters) 25 (95 liters) 40 (152 liters)  Gallons 60 (227 liters) 60 (227 liters) 60 (227 liters) 110 (416 liters) | 48" (122 cm) 42" (106.5 cm)  Length 90" (228.5 cm) 80" (203 cm) 84" (213 cm) 144" (366 cm) | 24" (61 cm) 42" (106.5 cm)  Width 33" (84 cm) 22" (56 cm) 22" (56 cm)   | 24" (61 cm)/30" (76 cm) 26" (66 cm)/32" (81 cm)  31                                                                                  | Miraco automatic plastic  Miraco automatic plastic  Valve  N/A  N/A  N/A         | 98 lbs (44.5 kg) 145 lbs (66 kg)  Weight 215 lbs 205 lbs 170 lbs 275 lbs | 500 wat  Heat  500 wat  500 wat  500 wat        |