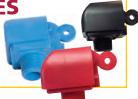

### **AUTOMATIC VALVES**

Part No. GPM Pressure #336 (Black) 14 Low 5-40 psi #521 (Red) 12.5 High 40 – 80 psi #519 (Blue) 6 High 80 - 90 psi