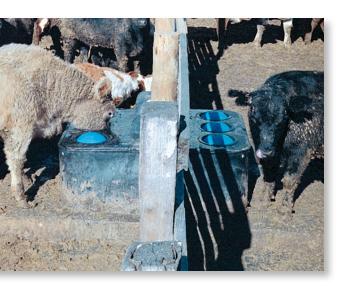

# Miraco's MiraFount Exclusive training device helps cattle find water fast!

Use the trainer bolt to hold the ball back out of the hole.

### **BEEF & DAIRY CATTLE**

Cattle love the roll-away ball feature. Nothing in their face while drinking, unlike the competition's design where they have the disc constantly in their face.

Removable top end panels help get new cattle started fast or when you need more capacity for a few extra head.