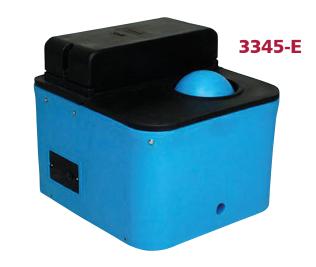

|                                                                   |                                                                                                                                                                                                                                                                |                                                                                                                        |                                                                                            |                                                                         | E-Fount                                                                                                                              |                                                                                  |                                                                          |                                                 |
|-------------------------------------------------------------------|----------------------------------------------------------------------------------------------------------------------------------------------------------------------------------------------------------------------------------------------------------------|------------------------------------------------------------------------------------------------------------------------|--------------------------------------------------------------------------------------------|-------------------------------------------------------------------------|--------------------------------------------------------------------------------------------------------------------------------------|----------------------------------------------------------------------------------|--------------------------------------------------------------------------|-------------------------------------------------|
| Product #                                                         | Capacity                                                                                                                                                                                                                                                       | Gallons<br>15                                                                                                          | Length                                                                                     | Width                                                                   | Drinking/Overall Height                                                                                                              | Specifications                                                                   | Weight                                                                   | Heat                                            |
| 3330-E                                                            | 25 head dairy<br>50 head beef                                                                                                                                                                                                                                  | (57 liters)                                                                                                            | 28" (71 cm)                                                                                | 26" (66 cm)                                                             | 14" (35.5 cm)/21" (53 cm)                                                                                                            | One 8.75" (22 cm) opening / 9" (23 cm) ball closure                              | 57 lbs (26 kg)                                                           | 75 watts                                        |
| 3340-E                                                            | 100 head sheep                                                                                                                                                                                                                                                 | 15<br>(57 liters)                                                                                                      | 28" (71 cm)                                                                                | 26" (66 cm)                                                             | 14" (35.5 cm)/20" (51 cm)                                                                                                            | Four 6" (15 cm) openings / 7" (18 cm) ball closures                              | 57 lbs (26 kg)                                                           | 75 watts                                        |
| 3390-E                                                            | 60 head dairy<br>150 head beef                                                                                                                                                                                                                                 | 44<br>(166 liters)                                                                                                     | 43" (109 cm)                                                                               | 29" (73.5 cm)                                                           | 20" (51 cm)/27.5" (70 cm)                                                                                                            | Two 10" (25.5 cm) openings / 10.75" (27 cm) ball closures (removable end panels) | 129 lbs (58.5 kg)                                                        | 75 watts                                        |
| 3465-E                                                            | 40 head dairy<br>100 head beef                                                                                                                                                                                                                                 | 20<br>(76 liters)                                                                                                      | 36" (91.5 cm)                                                                              | 24" (61 cm)                                                             | 18" (45.5 cm)/25.5" (65 cm)                                                                                                          | Two 9.5" (23 cm) openings / 10" (25.5 cm) ball closures                          | 79 lbs (36 kg)                                                           | 75 watts                                        |
| 3345-E                                                            | 30 head dairy<br>75 head beef                                                                                                                                                                                                                                  | 30<br>(112 liters)                                                                                                     | 29" (73.5 cm)                                                                              | 31" (79 cm)                                                             | 18" (45.5 cm)/26.5" (67 cm)                                                                                                          | One 10" (25.5 cm) opening (removable top)                                        | 95 lbs (43 kg)                                                           | 75 watts                                        |
| 3354-SE                                                           | 90 head dairy<br>200 head beef                                                                                                                                                                                                                                 | 70<br>(265 liters)                                                                                                     | 57.5"<br>(146 cm)                                                                          | 32.5"<br>(82.5 cm)                                                      | 19" (48 cm)/27" (68.5 cm)                                                                                                            | Four 9.5" ( 23 cm) openings / 10.75" (27 cm) ball closures (convertible)         | 152 lbs (69 kg)                                                          | 75 watts                                        |
| 3410-E                                                            | 50 sows<br>100 market hogs                                                                                                                                                                                                                                     | 6<br>(27 liters)                                                                                                       | 34" (86 cm)                                                                                | 19" (48 cm)                                                             | 16" (40.5 cm)/16.5" (42 cm)                                                                                                          | Two lift up lids/<br>10" (25.5 cm) openings                                      | 57 lbs (26 kg)                                                           | 75 watts                                        |
| 3410-4E                                                           | 100 sows<br>200 market hogs                                                                                                                                                                                                                                    | 15<br>(57 liters)                                                                                                      | 34" (86 cm)                                                                                | 36.5" (93 cm)                                                           | 16" (40.5 cm)/16.5" (42 cm)                                                                                                          | Four lift up lids/<br>10"(25.5 cm) openings                                      | 98 lbs (44.5 kg)                                                         | 75 watts                                        |
|                                                                   | 200 market nogs                                                                                                                                                                                                                                                | (37 11(613)                                                                                                            |                                                                                            | IV.                                                                     | liraFount                                                                                                                            | 10 (25.5 cm) openings                                                            |                                                                          |                                                 |
| Product #                                                         | Capacity                                                                                                                                                                                                                                                       | Gallons                                                                                                                | Length                                                                                     | Width                                                                   | Drinking/Overall Height                                                                                                              | Specifications                                                                   | Weight                                                                   | Heat                                            |
| 3345                                                              | 30 head dairy                                                                                                                                                                                                                                                  | 30                                                                                                                     | 29" (73.5 cm)                                                                              | 31" (79 cm)                                                             | 18" (45.5 cm)/26.5" (67 cm)                                                                                                          | One 10" (25.5 cm) opening / 10.75"                                               | 95 lbs (43 kg)                                                           | N/A                                             |
| 3330                                                              | 75 head beef<br>25 head dairy<br>50 head beef                                                                                                                                                                                                                  | (112 liters)<br>15<br>(57 liters)                                                                                      | 28" (71 cm)                                                                                | 26" (66 cm)                                                             | 14" (35.5 cm)/21" (53 cm)                                                                                                            | (27 cm) ball closures One 8.75" (22 cm) opening / 9" (23 cm) ball closure        | 59 lbs (27 kg)                                                           | N/A                                             |
| 3465                                                              | 40 head dairy<br>100 head beef                                                                                                                                                                                                                                 | 20<br>(76 liters)                                                                                                      | 36" (91.5 cm)                                                                              | 24" (61 cm)                                                             | 18" (45.5 cm)/25.5" (65 cm)                                                                                                          | Two 9.25" (23 cm) openings / 10" (25.5 cm) ball closures                         | 79 lbs (36 kg)                                                           | N/A                                             |
| 3390                                                              | 60 head dairy<br>150 head beef                                                                                                                                                                                                                                 | 44<br>(166 liters)                                                                                                     | 43" (109 cm)                                                                               | 29" (73.5 cm)                                                           | 20" (51 cm)/27.5" (70 cm)                                                                                                            | Two 10" (25.5 cm) openings / 10.75" (27 cm) ball closures (convertible)          | 126 lbs (57 kg)                                                          | N/A                                             |
| 3354-S                                                            | 90 head dairy<br>200 head beef                                                                                                                                                                                                                                 | 70<br>(265 liters)                                                                                                     | 57.5"<br>(146 cm)                                                                          | 32.5" (82.5<br>cm)                                                      | 19" (48 cm)/27" (68.5 cm)                                                                                                            | Four 9.5" (23 cm) openings / 10.75" (27 cm) ball closures (convertible)          | 152 lbs (69 kg)                                                          | N/A                                             |
| 3370-S                                                            | 120 head dairy<br>200 cow/calf units<br>250 head beef                                                                                                                                                                                                          | 100<br>(378 liters)                                                                                                    | 57.5"<br>(146 cm)                                                                          | 45.5"<br>(115.5 cm)                                                     | 20" (51 cm)/28" (71 cm)                                                                                                              | Six 9.5" (23 cm) openings / 10.75"<br>(27 cm) ball closures                      | 216 lbs (98 kg)                                                          | N/A                                             |
| 3410                                                              | 50 head sows<br>100 head market hogs                                                                                                                                                                                                                           | 6<br>(27 liters)                                                                                                       | 34" (86 cm)                                                                                | 19" (48 cm)                                                             | 16" (40.5 cm)/16.5" (42 cm)                                                                                                          | Two lift up lids/<br>10" (25.5 cm) openings                                      | 52 lbs (23.5 kg)                                                         | N/A                                             |
| 3410-4                                                            | 100 head sows<br>200 head market hogs                                                                                                                                                                                                                          | 15<br>(57 liters)                                                                                                      | 34" (86 cm)                                                                                | 36.5" (93 cm)                                                           | 16" (40.5 cm)/16.5" (42 cm)                                                                                                          | Four lift up lids/<br>10" (25.5 cm) openings                                     | 95 lbs (43 kg)                                                           | N/A                                             |
|                                                                   |                                                                                                                                                                                                                                                                |                                                                                                                        |                                                                                            | E                                                                       | QUIFount                                                                                                                             |                                                                                  |                                                                          |                                                 |
| Product #                                                         | Capacity                                                                                                                                                                                                                                                       | Gallons                                                                                                                | Length                                                                                     | Width                                                                   | Drinking/Overall Height                                                                                                              | Valve                                                                            | Weight                                                                   | Heat                                            |
| 1100 Corner<br>Mount                                              | N/A                                                                                                                                                                                                                                                            | N/A                                                                                                                    | 16" (40.5 cm)                                                                              | 16" (40.5 cm)                                                           | 14" (35.5 cm)                                                                                                                        | N/A                                                                              | 22 lbs (10 cm)                                                           | 22 watts                                        |
| 1200 Wall<br>Mount                                                | N/A                                                                                                                                                                                                                                                            | N/A                                                                                                                    | 16" (40.5 cm)                                                                              | 16" (40.5 cm)                                                           | 14" (35.5 cm)                                                                                                                        | N/A                                                                              | 22 lbs (10 cm)                                                           | 22 watt                                         |
| 834-5 Insulated<br>Extension Tube                                 |                                                                                                                                                                                                                                                                |                                                                                                                        |                                                                                            |                                                                         |                                                                                                                                      | N/A                                                                              |                                                                          |                                                 |
|                                                                   |                                                                                                                                                                                                                                                                |                                                                                                                        |                                                                                            |                                                                         | _ilSpring                                                                                                                            |                                                                                  |                                                                          |                                                 |
| Product #                                                         | Capacity                                                                                                                                                                                                                                                       | Gallons                                                                                                                | Length                                                                                     | Width                                                                   | Drinking/Overall Height                                                                                                              | Valve                                                                            | Weight                                                                   | Heat                                            |
| 2700                                                              | 100 head sheep/goats                                                                                                                                                                                                                                           | 6<br>(23 liters)                                                                                                       | 28.75"<br>(73 cm)                                                                          | 17.5"<br>(44.5 cm)                                                      | 14" (35.5 cm)/24.5" (62 cm)                                                                                                          | N/A                                                                              | 40 lbs (18 kg)                                                           | 250 wat                                         |
| 2800                                                              | 30 head beef<br>30 head horses                                                                                                                                                                                                                                 | 4 (15 liters)                                                                                                          | 20" (51 cm)                                                                                | 16" (40.5 cm)                                                           | 19" (48 cm)/27.5" (70 cm)                                                                                                            | Miraco automatic plastic                                                         | 40 lbs (18 kg)                                                           | 250 wat                                         |
| 2900                                                              | 60 head beef<br>60 head horses                                                                                                                                                                                                                                 | 6<br>(23 liters)                                                                                                       | 30.5"<br>(77.5 cm)                                                                         | 16.5" (42 cm)                                                           | 19" (48 cm)/27.5" (70 cm)                                                                                                            | Miraco automatic plastic                                                         | 48 lbs (22 kg)                                                           | 250 wat                                         |
|                                                                   | 30 head beef<br>30 head horses                                                                                                                                                                                                                                 | 5                                                                                                                      | 24" (61 cm)                                                                                | 22" (56 cm)                                                             | 15" (38 cm)/21.5" (55 cm)                                                                                                            | Miraco automatic plastic                                                         | 48 lbs (22 kg)                                                           | 250 wat                                         |
| 3000                                                              |                                                                                                                                                                                                                                                                | (19 liters)                                                                                                            |                                                                                            |                                                                         |                                                                                                                                      |                                                                                  |                                                                          | 250 wat                                         |
|                                                                   | 50 head sheep<br>50 head dairy                                                                                                                                                                                                                                 | 8                                                                                                                      | 36" (91.5 cm)                                                                              | 22" (56 cm)                                                             | 22" (56 cm)/27.5" (70 cm)                                                                                                            | Miraco automatic plastic                                                         | 75 lbs (34 kg)                                                           |                                                 |
| 3100                                                              | 50 head sheep<br>50 head dairy<br>100 head beef<br>75 head dairy                                                                                                                                                                                               | 8<br>(30 liters)<br>25                                                                                                 | 36" (91.5 cm)<br>48" (122 cm)                                                              | 22" (56 cm)<br>24" (61 cm)                                              | 22" (56 cm)/27.5" (70 cm)<br>24" (61 cm)/30" (76 cm)                                                                                 | Miraco automatic plastic  Miraco automatic plastic                               | 75 lbs (34 kg)<br>98 lbs (44.5 kg)                                       | 250 wat                                         |
| 3100<br>3200                                                      | 50 head sheep<br>50 head dairy<br>100 head beef                                                                                                                                                                                                                | 8<br>(30 liters)                                                                                                       | 48" (122 cm)<br>42"                                                                        |                                                                         |                                                                                                                                      |                                                                                  |                                                                          |                                                 |
| 3100<br>3200                                                      | 50 head sheep<br>50 head dairy<br>100 head beef<br>75 head dairy<br>150 head beef<br>110 head dairy                                                                                                                                                            | 8<br>(30 liters)<br>25<br>(95 liters)<br>40                                                                            | 48" (122 cm)                                                                               | 24" (61 cm)<br>42"<br>(106.5 cm)                                        | 24" (61 cm)/30" (76 cm)<br>26" (66 cm)/32" (81 cm)                                                                                   | Miraco automatic plastic                                                         | 98 lbs (44.5 kg)                                                         |                                                 |
| 3100<br>3200<br>3500                                              | 50 head sheep<br>50 head dairy<br>100 head beef<br>75 head dairy<br>150 head beef<br>110 head dairy<br>225 head beef                                                                                                                                           | 8<br>(30 liters)<br>25<br>(95 liters)<br>40<br>(152 liters)                                                            | 48" (122 cm)<br>42"<br>(106.5 cm)                                                          | 24" (61 cm)<br>42"<br>(106.5 cm)                                        | 24" (61 cm)/30" (76 cm) 26" (66 cm)/32" (81 cm)                                                                                      | Miraco automatic plastic                                                         | 98 lbs (44.5 kg)<br>145 lbs (66 kg)                                      | 500 wat                                         |
| 3100<br>3200<br>3500<br>Product #                                 | 50 head sheep 50 head dairy 100 head beef 75 head dairy 150 head beef 110 head dairy 225 head beef  Capacity 100 head dairy                                                                                                                                    | 8 (30 liters) 25 (95 liters) 40 (152 liters)  Gallons 60                                                               | 48" (122 cm) 42" (106.5 cm)  Length 90"                                                    | 24" (61 cm)<br>42"<br>(106.5 cm)                                        | 24" (61 cm)/30" (76 cm)<br>26" (66 cm)/32" (81 cm)                                                                                   | Miraco automatic plastic  Miraco automatic plastic                               | 98 lbs (44.5 kg)                                                         | 500 wat                                         |
| 3100<br>3200<br>3500<br>Product #                                 | 50 head sheep 50 head dairy 100 head beef 75 head dairy 150 head beef 110 head dairy 225 head beef  Capacity                                                                                                                                                   | 8 (30 liters) 25 (95 liters) 40 (152 liters)  Gallons 60 (227 liters) 60                                               | 48" (122 cm)<br>42"<br>(106.5 cm)                                                          | 24" (61 cm) 42" (106.5 cm)                                              | 24" (61 cm)/30" (76 cm) 26" (66 cm)/32" (81 cm)  31                                                                                  | Miraco automatic plastic  Miraco automatic plastic  Valve                        | 98 lbs (44.5 kg) 145 lbs (66 kg)  Weight                                 | 500 wat  Heat  500 wat                          |
| 3100<br>3200<br>3500<br>Product #<br>5000                         | 50 head sheep 50 head dairy 100 head beef 75 head dairy 150 head beef 110 head dairy 225 head beef  Capacity 100 head dairy 250 head beef 110 head dairy 100 head dairy 100 head dairy                                                                         | 8 (30 liters) 25 (95 liters) 40 (152 liters)  Gallons 60 (227 liters) 60 (227 liters)                                  | 48" (122 cm) 42" (106.5 cm)  Length 90" (228.5 cm)                                         | 24" (61 cm) 42" (106.5 cm)  Width 33" (84 cm)                           | 24" (61 cm)/30" (76 cm) 26" (66 cm)/32" (81 cm)  SIGSPring  Drinking/Overall Height 24" (61 cm)/32" (81 cm)                          | Miraco automatic plastic  Miraco automatic plastic  Valve  N/A                   | 98 lbs (44.5 kg) 145 lbs (66 kg)  Weight 215 lbs                         | 500 wat  Heat  500 wat  500 wat                 |
| 3000<br>3100<br>3200<br>3500<br>Product #<br>5000<br>5100<br>5300 | 50 head sheep 50 head dairy 100 head beef 75 head dairy 150 head beef 110 head dairy 225 head beef  Capacity 100 head dairy 250 head beef 110 head dairy 250 head beef 110 head dairy 250 head beef 110 head dairy 100 head dairy 100 head dairy 200 head beef | 8 (30 liters) 25 (95 liters) 40 (152 liters)  Gallons 60 (227 liters) 60 (227 liters) 60 (227 liters) 110              | 48" (122 cm) 42" (106.5 cm)  Length 90" (228.5 cm) 80" (203 cm)                            | 24" (61 cm) 42" (106.5 cm)  Width 33" (84 cm) 36" (91.5 cm)             | 24" (61 cm)/30" (76 cm) 26" (66 cm)/32" (81 cm)  ElGspring Drinking/Overall Height 24" (61 cm)/32" (81 cm) 24" (61 cm)/31.5" (80 cm) | Miraco automatic plastic  Miraco automatic plastic  Valve  N/A  N/A              | 98 lbs (44.5 kg) 145 lbs (66 kg)  Weight 215 lbs 205 lbs                 | 500 wat  Heat  500 wat  500 wat                 |
| 3100<br>3200<br>3500<br>Product #<br>5000<br>5100                 | 50 head sheep 50 head dairy 100 head beef 75 head dairy 150 head beef 110 head dairy 225 head beef  Capacity 100 head dairy 250 head beef 110 head dairy 250 head beef 110 head dairy 200 head beef 150 head dairy 300 head beef 125 head dairy                | 8 (30 liters) 25 (95 liters) 40 (152 liters)  Gallons 60 (227 liters) 60 (227 liters) 110 (416 liters) 90              | 48" (122 cm) 42" (106.5 cm)  Length 90" (228.5 cm) 80" (203 cm) 84" (213 cm)               | 24" (61 cm) 42" (106.5 cm)  Width 33" (84 cm) 36" (91.5 cm) 22" (56 cm) | 24" (61 cm)/30" (76 cm) 26" (66 cm)/32" (81 cm)  3                                                                                   | Miraco automatic plastic  Miraco automatic plastic  Valve  N/A  N/A              | 98 lbs (44.5 kg)  145 lbs (66 kg)  Weight  215 lbs  205 lbs  170 lbs     | 250 wat 500 wat 500 wat 500 wat 500 wat 500 wat |
| 2000<br>2500<br>2500<br>270duct #<br>3000<br>3100<br>3300         | 50 head sheep 50 head dairy 100 head beef 75 head dairy 150 head beef 110 head dairy 225 head beef  Capacity 100 head dairy 250 head beef 110 head dairy 250 head beef 110 head dairy 250 head beef 150 head dairy 200 head beef 150 head dairy 300 head beef  | 8 (30 liters) 25 (95 liters) 40 (152 liters)  Gallons 60 (227 liters) 60 (227 liters) 60 (227 liters) 110 (416 liters) | 48" (122 cm) 42" (106.5 cm)  Length 90" (228.5 cm) 80" (203 cm) 84" (213 cm) 144" (366 cm) | 24" (61 cm) 42" (106.5 cm)  Width 33" (84 cm) 22" (56 cm) 22" (56 cm)   | 24" (61 cm)/30" (76 cm) 26" (66 cm)/32" (81 cm)  31                                                                                  | Miraco automatic plastic  Miraco automatic plastic  Valve  N/A  N/A  N/A         | 98 lbs (44.5 kg) 145 lbs (66 kg)  Weight 215 lbs 205 lbs 170 lbs 275 lbs | 500 wat  Heat  500 wat  500 wat  500 wat        |

### **BEEF & DAIRY CATTLE**

Cattle love the roll-away ball feature. Nothing in their face while drinking, unlike the competition's design where they have the disc constantly in their face.

Removable top end panels help get new cattle started fast or when you need more capacity for a few extra head.