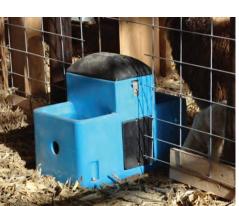

### **EQUINE / MULTI-PURPOSE**

200 psi hose w/shut off valve included

3" front drain outlet for outside use

# Spring Multi-Purpose Waterers

### **General Livestock**

- Large access panel for easy access to valve area
- 3" offset drain
- Access panels at both ends
- Installs easily on most existing concrete pads
- Spring load clips allow entry to valve area no wrenches required
- Constant flow available