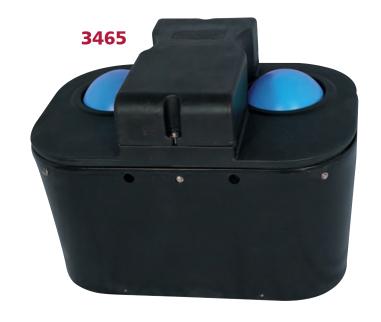

|                                                                   |                                                                                                                                                                                                                                                                |                                                                                                                        |                                                                                            |                                                                         | E-Fount                                                                                                                              |                                                                                  |                                                                          |                                                 |
|-------------------------------------------------------------------|----------------------------------------------------------------------------------------------------------------------------------------------------------------------------------------------------------------------------------------------------------------|------------------------------------------------------------------------------------------------------------------------|--------------------------------------------------------------------------------------------|-------------------------------------------------------------------------|--------------------------------------------------------------------------------------------------------------------------------------|----------------------------------------------------------------------------------|--------------------------------------------------------------------------|-------------------------------------------------|
| Product #                                                         | Capacity                                                                                                                                                                                                                                                       | Gallons<br>15                                                                                                          | Length                                                                                     | Width                                                                   | Drinking/Overall Height                                                                                                              | Specifications                                                                   | Weight                                                                   | Heat                                            |
| 3330-E                                                            | 25 head dairy<br>50 head beef                                                                                                                                                                                                                                  | (57 liters)                                                                                                            | 28" (71 cm)                                                                                | 26" (66 cm)                                                             | 14" (35.5 cm)/21" (53 cm)                                                                                                            | One 8.75" (22 cm) opening / 9" (23 cm) ball closure                              | 57 lbs (26 kg)                                                           | 75 watts                                        |
| 3340-E                                                            | 100 head sheep                                                                                                                                                                                                                                                 | 15<br>(57 liters)                                                                                                      | 28" (71 cm)                                                                                | 26" (66 cm)                                                             | 14" (35.5 cm)/20" (51 cm)                                                                                                            | Four 6" (15 cm) openings / 7" (18 cm) ball closures                              | 57 lbs (26 kg)                                                           | 75 watts                                        |
| 3390-E                                                            | 60 head dairy<br>150 head beef                                                                                                                                                                                                                                 | 44<br>(166 liters)                                                                                                     | 43" (109 cm)                                                                               | 29" (73.5 cm)                                                           | 20" (51 cm)/27.5" (70 cm)                                                                                                            | Two 10" (25.5 cm) openings / 10.75" (27 cm) ball closures (removable end panels) | 129 lbs (58.5 kg)                                                        | 75 watts                                        |
| 3465-E                                                            | 40 head dairy<br>100 head beef                                                                                                                                                                                                                                 | 20<br>(76 liters)                                                                                                      | 36" (91.5 cm)                                                                              | 24" (61 cm)                                                             | 18" (45.5 cm)/25.5" (65 cm)                                                                                                          | Two 9.5" (23 cm) openings / 10" (25.5 cm) ball closures                          | 79 lbs (36 kg)                                                           | 75 watts                                        |
| 3345-E                                                            | 30 head dairy<br>75 head beef                                                                                                                                                                                                                                  | 30<br>(112 liters)                                                                                                     | 29" (73.5 cm)                                                                              | 31" (79 cm)                                                             | 18" (45.5 cm)/26.5" (67 cm)                                                                                                          | One 10" (25.5 cm) opening (removable top)                                        | 95 lbs (43 kg)                                                           | 75 watts                                        |
| 3354-SE                                                           | 90 head dairy<br>200 head beef                                                                                                                                                                                                                                 | 70<br>(265 liters)                                                                                                     | 57.5"<br>(146 cm)                                                                          | 32.5"<br>(82.5 cm)                                                      | 19" (48 cm)/27" (68.5 cm)                                                                                                            | Four 9.5" ( 23 cm) openings / 10.75" (27 cm) ball closures (convertible)         | 152 lbs (69 kg)                                                          | 75 watts                                        |
| 3410-E                                                            | 50 sows<br>100 market hogs                                                                                                                                                                                                                                     | 6<br>(27 liters)                                                                                                       | 34" (86 cm)                                                                                | 19" (48 cm)                                                             | 16" (40.5 cm)/16.5" (42 cm)                                                                                                          | Two lift up lids/<br>10" (25.5 cm) openings                                      | 57 lbs (26 kg)                                                           | 75 watts                                        |
| 3410-4E                                                           | 100 sows<br>200 market hogs                                                                                                                                                                                                                                    | 15<br>(57 liters)                                                                                                      | 34" (86 cm)                                                                                | 36.5" (93 cm)                                                           | 16" (40.5 cm)/16.5" (42 cm)                                                                                                          | Four lift up lids/<br>10"(25.5 cm) openings                                      | 98 lbs (44.5 kg)                                                         | 75 watts                                        |
|                                                                   | 200 market nogs                                                                                                                                                                                                                                                | (37 11(613)                                                                                                            |                                                                                            | IV.                                                                     | liraFount                                                                                                                            | 10 (25.5 cm) openings                                                            |                                                                          |                                                 |
| Product #                                                         | Capacity                                                                                                                                                                                                                                                       | Gallons                                                                                                                | Length                                                                                     | Width                                                                   | Drinking/Overall Height                                                                                                              | Specifications                                                                   | Weight                                                                   | Heat                                            |
| 3345                                                              | 30 head dairy                                                                                                                                                                                                                                                  | 30                                                                                                                     | 29" (73.5 cm)                                                                              | 31" (79 cm)                                                             | 18" (45.5 cm)/26.5" (67 cm)                                                                                                          | One 10" (25.5 cm) opening / 10.75"                                               | 95 lbs (43 kg)                                                           | N/A                                             |
| 3330                                                              | 75 head beef<br>25 head dairy<br>50 head beef                                                                                                                                                                                                                  | (112 liters)<br>15<br>(57 liters)                                                                                      | 28" (71 cm)                                                                                | 26" (66 cm)                                                             | 14" (35.5 cm)/21" (53 cm)                                                                                                            | (27 cm) ball closures One 8.75" (22 cm) opening / 9" (23 cm) ball closure        | 59 lbs (27 kg)                                                           | N/A                                             |
| 3465                                                              | 40 head dairy<br>100 head beef                                                                                                                                                                                                                                 | 20<br>(76 liters)                                                                                                      | 36" (91.5 cm)                                                                              | 24" (61 cm)                                                             | 18" (45.5 cm)/25.5" (65 cm)                                                                                                          | Two 9.25" (23 cm) openings / 10" (25.5 cm) ball closures                         | 79 lbs (36 kg)                                                           | N/A                                             |
| 3390                                                              | 60 head dairy<br>150 head beef                                                                                                                                                                                                                                 | 44<br>(166 liters)                                                                                                     | 43" (109 cm)                                                                               | 29" (73.5 cm)                                                           | 20" (51 cm)/27.5" (70 cm)                                                                                                            | Two 10" (25.5 cm) openings / 10.75" (27 cm) ball closures (convertible)          | 126 lbs (57 kg)                                                          | N/A                                             |
| 3354-S                                                            | 90 head dairy<br>200 head beef                                                                                                                                                                                                                                 | 70<br>(265 liters)                                                                                                     | 57.5"<br>(146 cm)                                                                          | 32.5" (82.5<br>cm)                                                      | 19" (48 cm)/27" (68.5 cm)                                                                                                            | Four 9.5" (23 cm) openings / 10.75" (27 cm) ball closures (convertible)          | 152 lbs (69 kg)                                                          | N/A                                             |
| 3370-S                                                            | 120 head dairy<br>200 cow/calf units<br>250 head beef                                                                                                                                                                                                          | 100<br>(378 liters)                                                                                                    | 57.5"<br>(146 cm)                                                                          | 45.5"<br>(115.5 cm)                                                     | 20" (51 cm)/28" (71 cm)                                                                                                              | Six 9.5" (23 cm) openings / 10.75"<br>(27 cm) ball closures                      | 216 lbs (98 kg)                                                          | N/A                                             |
| 3410                                                              | 50 head sows<br>100 head market hogs                                                                                                                                                                                                                           | 6<br>(27 liters)                                                                                                       | 34" (86 cm)                                                                                | 19" (48 cm)                                                             | 16" (40.5 cm)/16.5" (42 cm)                                                                                                          | Two lift up lids/<br>10" (25.5 cm) openings                                      | 52 lbs (23.5 kg)                                                         | N/A                                             |
| 3410-4                                                            | 100 head sows<br>200 head market hogs                                                                                                                                                                                                                          | 15<br>(57 liters)                                                                                                      | 34" (86 cm)                                                                                | 36.5" (93 cm)                                                           | 16" (40.5 cm)/16.5" (42 cm)                                                                                                          | Four lift up lids/<br>10" (25.5 cm) openings                                     | 95 lbs (43 kg)                                                           | N/A                                             |
|                                                                   |                                                                                                                                                                                                                                                                |                                                                                                                        |                                                                                            | E                                                                       | QUIFount                                                                                                                             |                                                                                  |                                                                          |                                                 |
| Product #                                                         | Capacity                                                                                                                                                                                                                                                       | Gallons                                                                                                                | Length                                                                                     | Width                                                                   | Drinking/Overall Height                                                                                                              | Valve                                                                            | Weight                                                                   | Heat                                            |
| 1100 Corner<br>Mount                                              | N/A                                                                                                                                                                                                                                                            | N/A                                                                                                                    | 16" (40.5 cm)                                                                              | 16" (40.5 cm)                                                           | 14" (35.5 cm)                                                                                                                        | N/A                                                                              | 22 lbs (10 cm)                                                           | 22 watts                                        |
| 1200 Wall<br>Mount                                                | N/A                                                                                                                                                                                                                                                            | N/A                                                                                                                    | 16" (40.5 cm)                                                                              | 16" (40.5 cm)                                                           | 14" (35.5 cm)                                                                                                                        | N/A                                                                              | 22 lbs (10 cm)                                                           | 22 watt                                         |
| 834-5 Insulated<br>Extension Tube                                 |                                                                                                                                                                                                                                                                |                                                                                                                        |                                                                                            |                                                                         |                                                                                                                                      | N/A                                                                              |                                                                          |                                                 |
|                                                                   |                                                                                                                                                                                                                                                                |                                                                                                                        |                                                                                            |                                                                         | _ilSpring                                                                                                                            |                                                                                  |                                                                          |                                                 |
| Product #                                                         | Capacity                                                                                                                                                                                                                                                       | Gallons                                                                                                                | Length                                                                                     | Width                                                                   | Drinking/Overall Height                                                                                                              | Valve                                                                            | Weight                                                                   | Heat                                            |
| 2700                                                              | 100 head sheep/goats                                                                                                                                                                                                                                           | 6<br>(23 liters)                                                                                                       | 28.75"<br>(73 cm)                                                                          | 17.5"<br>(44.5 cm)                                                      | 14" (35.5 cm)/24.5" (62 cm)                                                                                                          | N/A                                                                              | 40 lbs (18 kg)                                                           | 250 wat                                         |
| 2800                                                              | 30 head beef<br>30 head horses                                                                                                                                                                                                                                 | 4 (15 liters)                                                                                                          | 20" (51 cm)                                                                                | 16" (40.5 cm)                                                           | 19" (48 cm)/27.5" (70 cm)                                                                                                            | Miraco automatic plastic                                                         | 40 lbs (18 kg)                                                           | 250 wat                                         |
| 2900                                                              | 60 head beef<br>60 head horses                                                                                                                                                                                                                                 | 6<br>(23 liters)                                                                                                       | 30.5"<br>(77.5 cm)                                                                         | 16.5" (42 cm)                                                           | 19" (48 cm)/27.5" (70 cm)                                                                                                            | Miraco automatic plastic                                                         | 48 lbs (22 kg)                                                           | 250 wat                                         |
|                                                                   | 30 head beef<br>30 head horses                                                                                                                                                                                                                                 | 5                                                                                                                      | 24" (61 cm)                                                                                | 22" (56 cm)                                                             | 15" (38 cm)/21.5" (55 cm)                                                                                                            | Miraco automatic plastic                                                         | 48 lbs (22 kg)                                                           | 250 wat                                         |
| 3000                                                              |                                                                                                                                                                                                                                                                | (19 liters)                                                                                                            |                                                                                            |                                                                         |                                                                                                                                      |                                                                                  |                                                                          | 250 wat                                         |
|                                                                   | 50 head sheep<br>50 head dairy                                                                                                                                                                                                                                 | 8                                                                                                                      | 36" (91.5 cm)                                                                              | 22" (56 cm)                                                             | 22" (56 cm)/27.5" (70 cm)                                                                                                            | Miraco automatic plastic                                                         | 75 lbs (34 kg)                                                           |                                                 |
| 3100                                                              | 50 head sheep<br>50 head dairy<br>100 head beef<br>75 head dairy                                                                                                                                                                                               | 8<br>(30 liters)<br>25                                                                                                 | 36" (91.5 cm)<br>48" (122 cm)                                                              | 22" (56 cm)<br>24" (61 cm)                                              | 22" (56 cm)/27.5" (70 cm)<br>24" (61 cm)/30" (76 cm)                                                                                 | Miraco automatic plastic  Miraco automatic plastic                               | 75 lbs (34 kg)<br>98 lbs (44.5 kg)                                       | 250 wat                                         |
| 3100<br>3200                                                      | 50 head sheep<br>50 head dairy<br>100 head beef                                                                                                                                                                                                                | 8<br>(30 liters)                                                                                                       | 48" (122 cm)<br>42"                                                                        |                                                                         |                                                                                                                                      |                                                                                  |                                                                          |                                                 |
| 3100<br>3200                                                      | 50 head sheep<br>50 head dairy<br>100 head beef<br>75 head dairy<br>150 head beef<br>110 head dairy                                                                                                                                                            | 8<br>(30 liters)<br>25<br>(95 liters)<br>40                                                                            | 48" (122 cm)                                                                               | 24" (61 cm)<br>42"<br>(106.5 cm)                                        | 24" (61 cm)/30" (76 cm)<br>26" (66 cm)/32" (81 cm)                                                                                   | Miraco automatic plastic                                                         | 98 lbs (44.5 kg)                                                         |                                                 |
| 3100<br>3200<br>3500                                              | 50 head sheep<br>50 head dairy<br>100 head beef<br>75 head dairy<br>150 head beef<br>110 head dairy<br>225 head beef                                                                                                                                           | 8<br>(30 liters)<br>25<br>(95 liters)<br>40<br>(152 liters)                                                            | 48" (122 cm)<br>42"<br>(106.5 cm)                                                          | 24" (61 cm)<br>42"<br>(106.5 cm)                                        | 24" (61 cm)/30" (76 cm) 26" (66 cm)/32" (81 cm)                                                                                      | Miraco automatic plastic                                                         | 98 lbs (44.5 kg)<br>145 lbs (66 kg)                                      | 500 wat                                         |
| 3100<br>3200<br>3500<br>Product #                                 | 50 head sheep 50 head dairy 100 head beef 75 head dairy 150 head beef 110 head dairy 225 head beef  Capacity 100 head dairy                                                                                                                                    | 8 (30 liters) 25 (95 liters) 40 (152 liters)  Gallons 60                                                               | 48" (122 cm) 42" (106.5 cm)  Length 90"                                                    | 24" (61 cm)<br>42"<br>(106.5 cm)                                        | 24" (61 cm)/30" (76 cm)<br>26" (66 cm)/32" (81 cm)                                                                                   | Miraco automatic plastic  Miraco automatic plastic                               | 98 lbs (44.5 kg)                                                         | 500 wat                                         |
| 3100<br>3200<br>3500<br>Product #                                 | 50 head sheep 50 head dairy 100 head beef 75 head dairy 150 head beef 110 head dairy 225 head beef  Capacity                                                                                                                                                   | 8 (30 liters) 25 (95 liters) 40 (152 liters)  Gallons 60 (227 liters) 60                                               | 48" (122 cm)<br>42"<br>(106.5 cm)                                                          | 24" (61 cm) 42" (106.5 cm)                                              | 24" (61 cm)/30" (76 cm) 26" (66 cm)/32" (81 cm)  31                                                                                  | Miraco automatic plastic  Miraco automatic plastic  Valve                        | 98 lbs (44.5 kg) 145 lbs (66 kg)  Weight                                 | 500 wat  Heat  500 wat                          |
| 3100<br>3200<br>3500<br>Product #<br>5000                         | 50 head sheep 50 head dairy 100 head beef 75 head dairy 150 head beef 110 head dairy 225 head beef  Capacity 100 head dairy 250 head beef 110 head dairy 100 head dairy 100 head dairy                                                                         | 8 (30 liters) 25 (95 liters) 40 (152 liters)  Gallons 60 (227 liters) 60 (227 liters)                                  | 48" (122 cm) 42" (106.5 cm)  Length 90" (228.5 cm)                                         | 24" (61 cm) 42" (106.5 cm)  Width 33" (84 cm)                           | 24" (61 cm)/30" (76 cm) 26" (66 cm)/32" (81 cm)  SIGSPring  Drinking/Overall Height 24" (61 cm)/32" (81 cm)                          | Miraco automatic plastic  Miraco automatic plastic  Valve  N/A                   | 98 lbs (44.5 kg) 145 lbs (66 kg)  Weight 215 lbs                         | 500 wat  Heat  500 wat  500 wat                 |
| 3000<br>3100<br>3200<br>3500<br>Product #<br>5000<br>5100<br>5300 | 50 head sheep 50 head dairy 100 head beef 75 head dairy 150 head beef 110 head dairy 225 head beef  Capacity 100 head dairy 250 head beef 110 head dairy 250 head beef 110 head dairy 250 head beef 110 head dairy 100 head dairy 100 head dairy 200 head beef | 8 (30 liters) 25 (95 liters) 40 (152 liters)  Gallons 60 (227 liters) 60 (227 liters) 60 (227 liters) 110              | 48" (122 cm) 42" (106.5 cm)  Length 90" (228.5 cm) 80" (203 cm)                            | 24" (61 cm) 42" (106.5 cm)  Width 33" (84 cm) 36" (91.5 cm)             | 24" (61 cm)/30" (76 cm) 26" (66 cm)/32" (81 cm)  ElGspring Drinking/Overall Height 24" (61 cm)/32" (81 cm) 24" (61 cm)/31.5" (80 cm) | Miraco automatic plastic  Miraco automatic plastic  Valve  N/A  N/A              | 98 lbs (44.5 kg) 145 lbs (66 kg)  Weight 215 lbs 205 lbs                 | 500 wat  Heat  500 wat  500 wat                 |
| 3100<br>3200<br>3500<br>Product #<br>5000<br>5100                 | 50 head sheep 50 head dairy 100 head beef 75 head dairy 150 head beef 110 head dairy 225 head beef  Capacity 100 head dairy 250 head beef 110 head dairy 250 head beef 110 head dairy 200 head beef 150 head dairy 300 head beef 125 head dairy                | 8 (30 liters) 25 (95 liters) 40 (152 liters)  Gallons 60 (227 liters) 60 (227 liters) 110 (416 liters) 90              | 48" (122 cm) 42" (106.5 cm)  Length 90" (228.5 cm) 80" (203 cm) 84" (213 cm)               | 24" (61 cm) 42" (106.5 cm)  Width 33" (84 cm) 36" (91.5 cm) 22" (56 cm) | 24" (61 cm)/30" (76 cm) 26" (66 cm)/32" (81 cm)  3                                                                                   | Miraco automatic plastic  Miraco automatic plastic  Valve  N/A  N/A              | 98 lbs (44.5 kg)  145 lbs (66 kg)  Weight  215 lbs  205 lbs  170 lbs     | 250 wat 500 wat 500 wat 500 wat 500 wat 500 wat |
| 2000<br>2500<br>2500<br>270duct #<br>3000<br>3100<br>3300         | 50 head sheep 50 head dairy 100 head beef 75 head dairy 150 head beef 110 head dairy 225 head beef  Capacity 100 head dairy 250 head beef 110 head dairy 250 head beef 110 head dairy 250 head beef 150 head dairy 200 head beef 150 head dairy 300 head beef  | 8 (30 liters) 25 (95 liters) 40 (152 liters)  Gallons 60 (227 liters) 60 (227 liters) 60 (227 liters) 110 (416 liters) | 48" (122 cm) 42" (106.5 cm)  Length 90" (228.5 cm) 80" (203 cm) 84" (213 cm) 144" (366 cm) | 24" (61 cm) 42" (106.5 cm)  Width 33" (84 cm) 22" (56 cm) 22" (56 cm)   | 24" (61 cm)/30" (76 cm) 26" (66 cm)/32" (81 cm)  31                                                                                  | Miraco automatic plastic  Miraco automatic plastic  Valve  N/A  N/A  N/A         | 98 lbs (44.5 kg) 145 lbs (66 kg)  Weight 215 lbs 205 lbs 170 lbs 275 lbs | 500 wat  Heat  500 wat  500 wat  500 wat        |