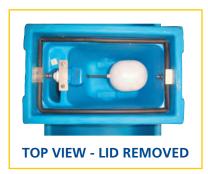

### MiraFount (Beef & Cattle) features:

- Extra insulation above the valve area
- Minimum head required
- Patented Miraco roll-away ball closures