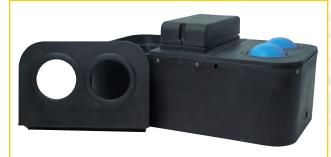

### **MiraFount (Swine) features:**

- Patented underside lid seal for energy-free watering
- Easy access to valve area
- Low profile drinking height profile for small pigs
- Large 10" (25cm) openings to accommodate market hogs and sows
- Seamless sidewall construction
- Stainless steel anchors and stainless steel bolts

### **SWINE**

E-Founts are the most economical electric heat waterers available today.

3410-E

All E-Founts are equipped with a 75 watt heat element and thermostat.

E-Founts only require 4 kilowatts of electricity during a week of -25° F temperatures.