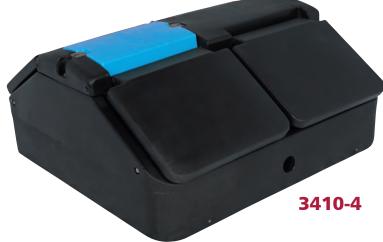

### **SWINE**

E-Founts are the most economical electric heat waterers available today.

3410-E

All E-Founts are equipped with a 75 watt heat element and thermostat.

E-Founts only require 4 kilowatts of electricity during a week of -25° F temperatures.