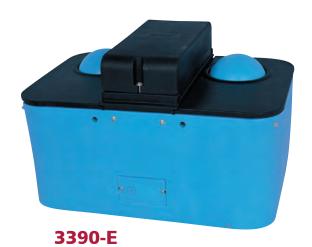

|                                                                   |                                                                                                                                                                                                                                                                |                                                                                                                        |                                                                                            |                                                                         | E-Fount                                                                                                                              |                                                                                  |                                                                          |                                                 |
|-------------------------------------------------------------------|----------------------------------------------------------------------------------------------------------------------------------------------------------------------------------------------------------------------------------------------------------------|------------------------------------------------------------------------------------------------------------------------|--------------------------------------------------------------------------------------------|-------------------------------------------------------------------------|--------------------------------------------------------------------------------------------------------------------------------------|----------------------------------------------------------------------------------|--------------------------------------------------------------------------|-------------------------------------------------|
| Product #                                                         | Capacity                                                                                                                                                                                                                                                       | Gallons<br>15                                                                                                          | Length                                                                                     | Width                                                                   | Drinking/Overall Height                                                                                                              | Specifications                                                                   | Weight                                                                   | Heat                                            |
| 3330-E                                                            | 25 head dairy<br>50 head beef                                                                                                                                                                                                                                  | (57 liters)                                                                                                            | 28" (71 cm)                                                                                | 26" (66 cm)                                                             | 14" (35.5 cm)/21" (53 cm)                                                                                                            | One 8.75" (22 cm) opening / 9" (23 cm) ball closure                              | 57 lbs (26 kg)                                                           | 75 watts                                        |
| 3340-E                                                            | 100 head sheep                                                                                                                                                                                                                                                 | 15<br>(57 liters)                                                                                                      | 28" (71 cm)                                                                                | 26" (66 cm)                                                             | 14" (35.5 cm)/20" (51 cm)                                                                                                            | Four 6" (15 cm) openings / 7" (18 cm) ball closures                              | 57 lbs (26 kg)                                                           | 75 watts                                        |
| 3390-E                                                            | 60 head dairy<br>150 head beef                                                                                                                                                                                                                                 | 44<br>(166 liters)                                                                                                     | 43" (109 cm)                                                                               | 29" (73.5 cm)                                                           | 20" (51 cm)/27.5" (70 cm)                                                                                                            | Two 10" (25.5 cm) openings / 10.75" (27 cm) ball closures (removable end panels) | 129 lbs (58.5 kg)                                                        | 75 watts                                        |
| 3465-E                                                            | 40 head dairy<br>100 head beef                                                                                                                                                                                                                                 | 20<br>(76 liters)                                                                                                      | 36" (91.5 cm)                                                                              | 24" (61 cm)                                                             | 18" (45.5 cm)/25.5" (65 cm)                                                                                                          | Two 9.5" (23 cm) openings / 10" (25.5 cm) ball closures                          | 79 lbs (36 kg)                                                           | 75 watts                                        |
| 3345-E                                                            | 30 head dairy<br>75 head beef                                                                                                                                                                                                                                  | 30<br>(112 liters)                                                                                                     | 29" (73.5 cm)                                                                              | 31" (79 cm)                                                             | 18" (45.5 cm)/26.5" (67 cm)                                                                                                          | One 10" (25.5 cm) opening (removable top)                                        | 95 lbs (43 kg)                                                           | 75 watts                                        |
| 3354-SE                                                           | 90 head dairy<br>200 head beef                                                                                                                                                                                                                                 | 70<br>(265 liters)                                                                                                     | 57.5"<br>(146 cm)                                                                          | 32.5"<br>(82.5 cm)                                                      | 19" (48 cm)/27" (68.5 cm)                                                                                                            | Four 9.5" ( 23 cm) openings / 10.75" (27 cm) ball closures (convertible)         | 152 lbs (69 kg)                                                          | 75 watts                                        |
| 3410-E                                                            | 50 sows<br>100 market hogs                                                                                                                                                                                                                                     | 6<br>(27 liters)                                                                                                       | 34" (86 cm)                                                                                | 19" (48 cm)                                                             | 16" (40.5 cm)/16.5" (42 cm)                                                                                                          | Two lift up lids/<br>10" (25.5 cm) openings                                      | 57 lbs (26 kg)                                                           | 75 watts                                        |
| 3410-4E                                                           | 100 sows<br>200 market hogs                                                                                                                                                                                                                                    | 15<br>(57 liters)                                                                                                      | 34" (86 cm)                                                                                | 36.5" (93 cm)                                                           | 16" (40.5 cm)/16.5" (42 cm)                                                                                                          | Four lift up lids/<br>10"(25.5 cm) openings                                      | 98 lbs (44.5 kg)                                                         | 75 watts                                        |
|                                                                   | 200 market nogs                                                                                                                                                                                                                                                | (37 11(613)                                                                                                            |                                                                                            | IV.                                                                     | liraFount                                                                                                                            | 10 (25.5 cm) openings                                                            |                                                                          |                                                 |
| Product #                                                         | Capacity                                                                                                                                                                                                                                                       | Gallons                                                                                                                | Length                                                                                     | Width                                                                   | Drinking/Overall Height                                                                                                              | Specifications                                                                   | Weight                                                                   | Heat                                            |
| 3345                                                              | 30 head dairy                                                                                                                                                                                                                                                  | 30                                                                                                                     | 29" (73.5 cm)                                                                              | 31" (79 cm)                                                             | 18" (45.5 cm)/26.5" (67 cm)                                                                                                          | One 10" (25.5 cm) opening / 10.75"                                               | 95 lbs (43 kg)                                                           | N/A                                             |
| 3330                                                              | 75 head beef<br>25 head dairy<br>50 head beef                                                                                                                                                                                                                  | (112 liters)<br>15<br>(57 liters)                                                                                      | 28" (71 cm)                                                                                | 26" (66 cm)                                                             | 14" (35.5 cm)/21" (53 cm)                                                                                                            | (27 cm) ball closures One 8.75" (22 cm) opening / 9" (23 cm) ball closure        | 59 lbs (27 kg)                                                           | N/A                                             |
| 3465                                                              | 40 head dairy<br>100 head beef                                                                                                                                                                                                                                 | 20<br>(76 liters)                                                                                                      | 36" (91.5 cm)                                                                              | 24" (61 cm)                                                             | 18" (45.5 cm)/25.5" (65 cm)                                                                                                          | Two 9.25" (23 cm) openings / 10" (25.5 cm) ball closures                         | 79 lbs (36 kg)                                                           | N/A                                             |
| 3390                                                              | 60 head dairy<br>150 head beef                                                                                                                                                                                                                                 | 44<br>(166 liters)                                                                                                     | 43" (109 cm)                                                                               | 29" (73.5 cm)                                                           | 20" (51 cm)/27.5" (70 cm)                                                                                                            | Two 10" (25.5 cm) openings / 10.75" (27 cm) ball closures (convertible)          | 126 lbs (57 kg)                                                          | N/A                                             |
| 3354-S                                                            | 90 head dairy<br>200 head beef                                                                                                                                                                                                                                 | 70<br>(265 liters)                                                                                                     | 57.5"<br>(146 cm)                                                                          | 32.5" (82.5<br>cm)                                                      | 19" (48 cm)/27" (68.5 cm)                                                                                                            | Four 9.5" (23 cm) openings / 10.75" (27 cm) ball closures (convertible)          | 152 lbs (69 kg)                                                          | N/A                                             |
| 3370-S                                                            | 120 head dairy<br>200 cow/calf units<br>250 head beef                                                                                                                                                                                                          | 100<br>(378 liters)                                                                                                    | 57.5"<br>(146 cm)                                                                          | 45.5"<br>(115.5 cm)                                                     | 20" (51 cm)/28" (71 cm)                                                                                                              | Six 9.5" (23 cm) openings / 10.75"<br>(27 cm) ball closures                      | 216 lbs (98 kg)                                                          | N/A                                             |
| 3410                                                              | 50 head sows<br>100 head market hogs                                                                                                                                                                                                                           | 6<br>(27 liters)                                                                                                       | 34" (86 cm)                                                                                | 19" (48 cm)                                                             | 16" (40.5 cm)/16.5" (42 cm)                                                                                                          | Two lift up lids/<br>10" (25.5 cm) openings                                      | 52 lbs (23.5 kg)                                                         | N/A                                             |
| 3410-4                                                            | 100 head sows<br>200 head market hogs                                                                                                                                                                                                                          | 15<br>(57 liters)                                                                                                      | 34" (86 cm)                                                                                | 36.5" (93 cm)                                                           | 16" (40.5 cm)/16.5" (42 cm)                                                                                                          | Four lift up lids/<br>10" (25.5 cm) openings                                     | 95 lbs (43 kg)                                                           | N/A                                             |
|                                                                   |                                                                                                                                                                                                                                                                |                                                                                                                        |                                                                                            | E                                                                       | QUIFount                                                                                                                             |                                                                                  |                                                                          |                                                 |
| Product #                                                         | Capacity                                                                                                                                                                                                                                                       | Gallons                                                                                                                | Length                                                                                     | Width                                                                   | Drinking/Overall Height                                                                                                              | Valve                                                                            | Weight                                                                   | Heat                                            |
| 1100 Corner<br>Mount                                              | N/A                                                                                                                                                                                                                                                            | N/A                                                                                                                    | 16" (40.5 cm)                                                                              | 16" (40.5 cm)                                                           | 14" (35.5 cm)                                                                                                                        | N/A                                                                              | 22 lbs (10 cm)                                                           | 22 watts                                        |
| 1200 Wall<br>Mount                                                | N/A                                                                                                                                                                                                                                                            | N/A                                                                                                                    | 16" (40.5 cm)                                                                              | 16" (40.5 cm)                                                           | 14" (35.5 cm)                                                                                                                        | N/A                                                                              | 22 lbs (10 cm)                                                           | 22 watt                                         |
| 834-5 Insulated<br>Extension Tube                                 |                                                                                                                                                                                                                                                                |                                                                                                                        |                                                                                            |                                                                         |                                                                                                                                      | N/A                                                                              |                                                                          |                                                 |
|                                                                   |                                                                                                                                                                                                                                                                |                                                                                                                        |                                                                                            |                                                                         | _ilSpring                                                                                                                            |                                                                                  |                                                                          |                                                 |
| Product #                                                         | Capacity                                                                                                                                                                                                                                                       | Gallons                                                                                                                | Length                                                                                     | Width                                                                   | Drinking/Overall Height                                                                                                              | Valve                                                                            | Weight                                                                   | Heat                                            |
| 2700                                                              | 100 head sheep/goats                                                                                                                                                                                                                                           | 6<br>(23 liters)                                                                                                       | 28.75"<br>(73 cm)                                                                          | 17.5"<br>(44.5 cm)                                                      | 14" (35.5 cm)/24.5" (62 cm)                                                                                                          | N/A                                                                              | 40 lbs (18 kg)                                                           | 250 wat                                         |
| 2800                                                              | 30 head beef<br>30 head horses                                                                                                                                                                                                                                 | 4 (15 liters)                                                                                                          | 20" (51 cm)                                                                                | 16" (40.5 cm)                                                           | 19" (48 cm)/27.5" (70 cm)                                                                                                            | Miraco automatic plastic                                                         | 40 lbs (18 kg)                                                           | 250 wat                                         |
| 2900                                                              | 60 head beef<br>60 head horses                                                                                                                                                                                                                                 | 6<br>(23 liters)                                                                                                       | 30.5"<br>(77.5 cm)                                                                         | 16.5" (42 cm)                                                           | 19" (48 cm)/27.5" (70 cm)                                                                                                            | Miraco automatic plastic                                                         | 48 lbs (22 kg)                                                           | 250 wat                                         |
|                                                                   | 30 head beef<br>30 head horses                                                                                                                                                                                                                                 | 5                                                                                                                      | 24" (61 cm)                                                                                | 22" (56 cm)                                                             | 15" (38 cm)/21.5" (55 cm)                                                                                                            | Miraco automatic plastic                                                         | 48 lbs (22 kg)                                                           | 250 wat                                         |
| 3000                                                              |                                                                                                                                                                                                                                                                | (19 liters)                                                                                                            |                                                                                            |                                                                         |                                                                                                                                      |                                                                                  |                                                                          | 250 wat                                         |
|                                                                   | 50 head sheep<br>50 head dairy                                                                                                                                                                                                                                 | 8                                                                                                                      | 36" (91.5 cm)                                                                              | 22" (56 cm)                                                             | 22" (56 cm)/27.5" (70 cm)                                                                                                            | Miraco automatic plastic                                                         | 75 lbs (34 kg)                                                           |                                                 |
| 3100                                                              | 50 head sheep<br>50 head dairy<br>100 head beef<br>75 head dairy                                                                                                                                                                                               | 8<br>(30 liters)<br>25                                                                                                 | 36" (91.5 cm)<br>48" (122 cm)                                                              | 22" (56 cm)<br>24" (61 cm)                                              | 22" (56 cm)/27.5" (70 cm)<br>24" (61 cm)/30" (76 cm)                                                                                 | Miraco automatic plastic  Miraco automatic plastic                               | 75 lbs (34 kg)<br>98 lbs (44.5 kg)                                       | 250 wat                                         |
| 3100<br>3200                                                      | 50 head sheep<br>50 head dairy<br>100 head beef                                                                                                                                                                                                                | 8<br>(30 liters)                                                                                                       | 48" (122 cm)<br>42"                                                                        |                                                                         |                                                                                                                                      |                                                                                  |                                                                          |                                                 |
| 3100<br>3200                                                      | 50 head sheep<br>50 head dairy<br>100 head beef<br>75 head dairy<br>150 head beef<br>110 head dairy                                                                                                                                                            | 8<br>(30 liters)<br>25<br>(95 liters)<br>40                                                                            | 48" (122 cm)                                                                               | 24" (61 cm)<br>42"<br>(106.5 cm)                                        | 24" (61 cm)/30" (76 cm)<br>26" (66 cm)/32" (81 cm)                                                                                   | Miraco automatic plastic                                                         | 98 lbs (44.5 kg)                                                         |                                                 |
| 3100<br>3200<br>3500                                              | 50 head sheep<br>50 head dairy<br>100 head beef<br>75 head dairy<br>150 head beef<br>110 head dairy<br>225 head beef                                                                                                                                           | 8<br>(30 liters)<br>25<br>(95 liters)<br>40<br>(152 liters)                                                            | 48" (122 cm)<br>42"<br>(106.5 cm)                                                          | 24" (61 cm)<br>42"<br>(106.5 cm)                                        | 24" (61 cm)/30" (76 cm) 26" (66 cm)/32" (81 cm)                                                                                      | Miraco automatic plastic                                                         | 98 lbs (44.5 kg)<br>145 lbs (66 kg)                                      | 500 wat                                         |
| 3100<br>3200<br>3500<br>Product #                                 | 50 head sheep 50 head dairy 100 head beef 75 head dairy 150 head beef 110 head dairy 225 head beef  Capacity 100 head dairy                                                                                                                                    | 8 (30 liters) 25 (95 liters) 40 (152 liters)  Gallons 60                                                               | 48" (122 cm) 42" (106.5 cm)  Length 90"                                                    | 24" (61 cm)<br>42"<br>(106.5 cm)                                        | 24" (61 cm)/30" (76 cm)<br>26" (66 cm)/32" (81 cm)                                                                                   | Miraco automatic plastic  Miraco automatic plastic                               | 98 lbs (44.5 kg)                                                         | 500 wat                                         |
| 3100<br>3200<br>3500<br>Product #                                 | 50 head sheep 50 head dairy 100 head beef 75 head dairy 150 head beef 110 head dairy 225 head beef  Capacity                                                                                                                                                   | 8 (30 liters) 25 (95 liters) 40 (152 liters)  Gallons 60 (227 liters) 60                                               | 48" (122 cm)<br>42"<br>(106.5 cm)                                                          | 24" (61 cm) 42" (106.5 cm)                                              | 24" (61 cm)/30" (76 cm) 26" (66 cm)/32" (81 cm)  31                                                                                  | Miraco automatic plastic  Miraco automatic plastic  Valve                        | 98 lbs (44.5 kg) 145 lbs (66 kg)  Weight                                 | 500 wat  Heat  500 wat                          |
| 3100<br>3200<br>3500<br>Product #<br>5000                         | 50 head sheep 50 head dairy 100 head beef 75 head dairy 150 head beef 110 head dairy 225 head beef  Capacity 100 head dairy 250 head beef 110 head dairy 100 head dairy 100 head dairy                                                                         | 8 (30 liters) 25 (95 liters) 40 (152 liters)  Gallons 60 (227 liters) 60 (227 liters)                                  | 48" (122 cm) 42" (106.5 cm)  Length 90" (228.5 cm)                                         | 24" (61 cm) 42" (106.5 cm)  Width 33" (84 cm)                           | 24" (61 cm)/30" (76 cm) 26" (66 cm)/32" (81 cm)  SIGSPring  Drinking/Overall Height 24" (61 cm)/32" (81 cm)                          | Miraco automatic plastic  Miraco automatic plastic  Valve  N/A                   | 98 lbs (44.5 kg) 145 lbs (66 kg)  Weight 215 lbs                         | 500 wat  Heat  500 wat  500 wat                 |
| 3000<br>3100<br>3200<br>3500<br>Product #<br>5000<br>5100<br>5300 | 50 head sheep 50 head dairy 100 head beef 75 head dairy 150 head beef 110 head dairy 225 head beef  Capacity 100 head dairy 250 head beef 110 head dairy 250 head beef 110 head dairy 250 head beef 110 head dairy 100 head dairy 100 head dairy 200 head beef | 8 (30 liters) 25 (95 liters) 40 (152 liters)  Gallons 60 (227 liters) 60 (227 liters) 60 (227 liters) 110              | 48" (122 cm) 42" (106.5 cm)  Length 90" (228.5 cm) 80" (203 cm)                            | 24" (61 cm) 42" (106.5 cm)  Width 33" (84 cm) 36" (91.5 cm)             | 24" (61 cm)/30" (76 cm) 26" (66 cm)/32" (81 cm)  ElGspring Drinking/Overall Height 24" (61 cm)/32" (81 cm) 24" (61 cm)/31.5" (80 cm) | Miraco automatic plastic  Miraco automatic plastic  Valve  N/A  N/A              | 98 lbs (44.5 kg) 145 lbs (66 kg)  Weight 215 lbs 205 lbs                 | 500 wat  Heat  500 wat  500 wat                 |
| 3100<br>3200<br>3500<br>Product #<br>5000<br>5100                 | 50 head sheep 50 head dairy 100 head beef 75 head dairy 150 head beef 110 head dairy 225 head beef  Capacity 100 head dairy 250 head beef 110 head dairy 250 head beef 110 head dairy 200 head beef 150 head dairy 300 head beef 125 head dairy                | 8 (30 liters) 25 (95 liters) 40 (152 liters)  Gallons 60 (227 liters) 60 (227 liters) 110 (416 liters) 90              | 48" (122 cm) 42" (106.5 cm)  Length 90" (228.5 cm) 80" (203 cm) 84" (213 cm)               | 24" (61 cm) 42" (106.5 cm)  Width 33" (84 cm) 36" (91.5 cm) 22" (56 cm) | 24" (61 cm)/30" (76 cm) 26" (66 cm)/32" (81 cm)  3                                                                                   | Miraco automatic plastic  Miraco automatic plastic  Valve  N/A  N/A              | 98 lbs (44.5 kg)  145 lbs (66 kg)  Weight  215 lbs  205 lbs  170 lbs     | 250 wat 500 wat 500 wat 500 wat 500 wat 500 wat |
| 2000<br>2500<br>2500<br>270duct #<br>3000<br>3100<br>3300         | 50 head sheep 50 head dairy 100 head beef 75 head dairy 150 head beef 110 head dairy 225 head beef  Capacity 100 head dairy 250 head beef 110 head dairy 250 head beef 110 head dairy 250 head beef 150 head dairy 200 head beef 150 head dairy 300 head beef  | 8 (30 liters) 25 (95 liters) 40 (152 liters)  Gallons 60 (227 liters) 60 (227 liters) 60 (227 liters) 110 (416 liters) | 48" (122 cm) 42" (106.5 cm)  Length 90" (228.5 cm) 80" (203 cm) 84" (213 cm) 144" (366 cm) | 24" (61 cm) 42" (106.5 cm)  Width 33" (84 cm) 22" (56 cm) 22" (56 cm)   | 24" (61 cm)/30" (76 cm) 26" (66 cm)/32" (81 cm)  31                                                                                  | Miraco automatic plastic  Miraco automatic plastic  Valve  N/A  N/A  N/A         | 98 lbs (44.5 kg) 145 lbs (66 kg)  Weight 215 lbs 205 lbs 170 lbs 275 lbs | 500 wat  Heat  500 wat  500 wat  500 wat        |

### **BEEF & DAIRY CATTLE**

Cattle love the roll-away ball feature. Nothing in their face while drinking, unlike the competition's design where they have the disc constantly in their face.

Removable top end panels help get new cattle started fast or when you need more capacity for a few extra head.