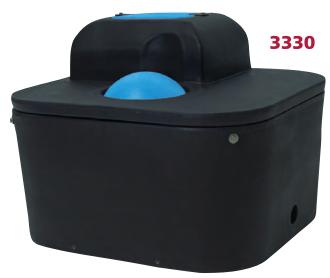

|                                                                   |                                                                                                                                                                                                                                                                |                                                                                                                        |                                                                                            |                                                                         | E-Fount                                                                                                                              |                                                                                  |                                                                          |                                                 |
|-------------------------------------------------------------------|----------------------------------------------------------------------------------------------------------------------------------------------------------------------------------------------------------------------------------------------------------------|------------------------------------------------------------------------------------------------------------------------|--------------------------------------------------------------------------------------------|-------------------------------------------------------------------------|--------------------------------------------------------------------------------------------------------------------------------------|----------------------------------------------------------------------------------|--------------------------------------------------------------------------|-------------------------------------------------|
| Product #                                                         | Capacity                                                                                                                                                                                                                                                       | Gallons<br>15                                                                                                          | Length                                                                                     | Width                                                                   | Drinking/Overall Height                                                                                                              | Specifications                                                                   | Weight                                                                   | Heat                                            |
| 3330-E                                                            | 25 head dairy<br>50 head beef                                                                                                                                                                                                                                  | (57 liters)                                                                                                            | 28" (71 cm)                                                                                | 26" (66 cm)                                                             | 14" (35.5 cm)/21" (53 cm)                                                                                                            | One 8.75" (22 cm) opening / 9" (23 cm) ball closure                              | 57 lbs (26 kg)                                                           | 75 watts                                        |
| 3340-E                                                            | 100 head sheep                                                                                                                                                                                                                                                 | 15<br>(57 liters)                                                                                                      | 28" (71 cm)                                                                                | 26" (66 cm)                                                             | 14" (35.5 cm)/20" (51 cm)                                                                                                            | Four 6" (15 cm) openings / 7" (18 cm) ball closures                              | 57 lbs (26 kg)                                                           | 75 watts                                        |
| 3390-E                                                            | 60 head dairy<br>150 head beef                                                                                                                                                                                                                                 | 44<br>(166 liters)                                                                                                     | 43" (109 cm)                                                                               | 29" (73.5 cm)                                                           | 20" (51 cm)/27.5" (70 cm)                                                                                                            | Two 10" (25.5 cm) openings / 10.75" (27 cm) ball closures (removable end panels) | 129 lbs (58.5 kg)                                                        | 75 watts                                        |
| 3465-E                                                            | 40 head dairy<br>100 head beef                                                                                                                                                                                                                                 | 20<br>(76 liters)                                                                                                      | 36" (91.5 cm)                                                                              | 24" (61 cm)                                                             | 18" (45.5 cm)/25.5" (65 cm)                                                                                                          | Two 9.5" (23 cm) openings / 10" (25.5 cm) ball closures                          | 79 lbs (36 kg)                                                           | 75 watts                                        |
| 3345-E                                                            | 30 head dairy<br>75 head beef                                                                                                                                                                                                                                  | 30<br>(112 liters)                                                                                                     | 29" (73.5 cm)                                                                              | 31" (79 cm)                                                             | 18" (45.5 cm)/26.5" (67 cm)                                                                                                          | One 10" (25.5 cm) opening (removable top)                                        | 95 lbs (43 kg)                                                           | 75 watts                                        |
| 3354-SE                                                           | 90 head dairy<br>200 head beef                                                                                                                                                                                                                                 | 70<br>(265 liters)                                                                                                     | 57.5"<br>(146 cm)                                                                          | 32.5"<br>(82.5 cm)                                                      | 19" (48 cm)/27" (68.5 cm)                                                                                                            | Four 9.5" ( 23 cm) openings / 10.75" (27 cm) ball closures (convertible)         | 152 lbs (69 kg)                                                          | 75 watts                                        |
| 3410-E                                                            | 50 sows<br>100 market hogs                                                                                                                                                                                                                                     | 6<br>(27 liters)                                                                                                       | 34" (86 cm)                                                                                | 19" (48 cm)                                                             | 16" (40.5 cm)/16.5" (42 cm)                                                                                                          | Two lift up lids/<br>10" (25.5 cm) openings                                      | 57 lbs (26 kg)                                                           | 75 watts                                        |
| 3410-4E                                                           | 100 sows<br>200 market hogs                                                                                                                                                                                                                                    | 15<br>(57 liters)                                                                                                      | 34" (86 cm)                                                                                | 36.5" (93 cm)                                                           | 16" (40.5 cm)/16.5" (42 cm)                                                                                                          | Four lift up lids/<br>10"(25.5 cm) openings                                      | 98 lbs (44.5 kg)                                                         | 75 watts                                        |
|                                                                   | 200 market nogs                                                                                                                                                                                                                                                | (37 11(613)                                                                                                            |                                                                                            | IV.                                                                     | liraFount                                                                                                                            | 10 (25.5 cm) openings                                                            |                                                                          |                                                 |
| Product #                                                         | Capacity                                                                                                                                                                                                                                                       | Gallons                                                                                                                | Length                                                                                     | Width                                                                   | Drinking/Overall Height                                                                                                              | Specifications                                                                   | Weight                                                                   | Heat                                            |
| 3345                                                              | 30 head dairy                                                                                                                                                                                                                                                  | 30                                                                                                                     | 29" (73.5 cm)                                                                              | 31" (79 cm)                                                             | 18" (45.5 cm)/26.5" (67 cm)                                                                                                          | One 10" (25.5 cm) opening / 10.75"                                               | 95 lbs (43 kg)                                                           | N/A                                             |
| 3330                                                              | 75 head beef<br>25 head dairy<br>50 head beef                                                                                                                                                                                                                  | (112 liters)<br>15<br>(57 liters)                                                                                      | 28" (71 cm)                                                                                | 26" (66 cm)                                                             | 14" (35.5 cm)/21" (53 cm)                                                                                                            | (27 cm) ball closures One 8.75" (22 cm) opening / 9" (23 cm) ball closure        | 59 lbs (27 kg)                                                           | N/A                                             |
| 3465                                                              | 40 head dairy<br>100 head beef                                                                                                                                                                                                                                 | 20<br>(76 liters)                                                                                                      | 36" (91.5 cm)                                                                              | 24" (61 cm)                                                             | 18" (45.5 cm)/25.5" (65 cm)                                                                                                          | Two 9.25" (23 cm) openings / 10" (25.5 cm) ball closures                         | 79 lbs (36 kg)                                                           | N/A                                             |
| 3390                                                              | 60 head dairy<br>150 head beef                                                                                                                                                                                                                                 | 44<br>(166 liters)                                                                                                     | 43" (109 cm)                                                                               | 29" (73.5 cm)                                                           | 20" (51 cm)/27.5" (70 cm)                                                                                                            | Two 10" (25.5 cm) openings / 10.75" (27 cm) ball closures (convertible)          | 126 lbs (57 kg)                                                          | N/A                                             |
| 3354-S                                                            | 90 head dairy<br>200 head beef                                                                                                                                                                                                                                 | 70<br>(265 liters)                                                                                                     | 57.5"<br>(146 cm)                                                                          | 32.5" (82.5<br>cm)                                                      | 19" (48 cm)/27" (68.5 cm)                                                                                                            | Four 9.5" (23 cm) openings / 10.75" (27 cm) ball closures (convertible)          | 152 lbs (69 kg)                                                          | N/A                                             |
| 3370-S                                                            | 120 head dairy<br>200 cow/calf units<br>250 head beef                                                                                                                                                                                                          | 100<br>(378 liters)                                                                                                    | 57.5"<br>(146 cm)                                                                          | 45.5"<br>(115.5 cm)                                                     | 20" (51 cm)/28" (71 cm)                                                                                                              | Six 9.5" (23 cm) openings / 10.75"<br>(27 cm) ball closures                      | 216 lbs (98 kg)                                                          | N/A                                             |
| 3410                                                              | 50 head sows<br>100 head market hogs                                                                                                                                                                                                                           | 6<br>(27 liters)                                                                                                       | 34" (86 cm)                                                                                | 19" (48 cm)                                                             | 16" (40.5 cm)/16.5" (42 cm)                                                                                                          | Two lift up lids/<br>10" (25.5 cm) openings                                      | 52 lbs (23.5 kg)                                                         | N/A                                             |
| 3410-4                                                            | 100 head sows<br>200 head market hogs                                                                                                                                                                                                                          | 15<br>(57 liters)                                                                                                      | 34" (86 cm)                                                                                | 36.5" (93 cm)                                                           | 16" (40.5 cm)/16.5" (42 cm)                                                                                                          | Four lift up lids/<br>10" (25.5 cm) openings                                     | 95 lbs (43 kg)                                                           | N/A                                             |
|                                                                   |                                                                                                                                                                                                                                                                |                                                                                                                        |                                                                                            | E                                                                       | QUIFount                                                                                                                             |                                                                                  |                                                                          |                                                 |
| Product #                                                         | Capacity                                                                                                                                                                                                                                                       | Gallons                                                                                                                | Length                                                                                     | Width                                                                   | Drinking/Overall Height                                                                                                              | Valve                                                                            | Weight                                                                   | Heat                                            |
| 1100 Corner<br>Mount                                              | N/A                                                                                                                                                                                                                                                            | N/A                                                                                                                    | 16" (40.5 cm)                                                                              | 16" (40.5 cm)                                                           | 14" (35.5 cm)                                                                                                                        | N/A                                                                              | 22 lbs (10 cm)                                                           | 22 watts                                        |
| 1200 Wall<br>Mount                                                | N/A                                                                                                                                                                                                                                                            | N/A                                                                                                                    | 16" (40.5 cm)                                                                              | 16" (40.5 cm)                                                           | 14" (35.5 cm)                                                                                                                        | N/A                                                                              | 22 lbs (10 cm)                                                           | 22 watt                                         |
| 834-5 Insulated<br>Extension Tube                                 |                                                                                                                                                                                                                                                                |                                                                                                                        |                                                                                            |                                                                         |                                                                                                                                      | N/A                                                                              |                                                                          |                                                 |
|                                                                   |                                                                                                                                                                                                                                                                |                                                                                                                        |                                                                                            |                                                                         | _ilSpring                                                                                                                            |                                                                                  |                                                                          |                                                 |
| Product #                                                         | Capacity                                                                                                                                                                                                                                                       | Gallons                                                                                                                | Length                                                                                     | Width                                                                   | Drinking/Overall Height                                                                                                              | Valve                                                                            | Weight                                                                   | Heat                                            |
| 2700                                                              | 100 head sheep/goats                                                                                                                                                                                                                                           | 6<br>(23 liters)                                                                                                       | 28.75"<br>(73 cm)                                                                          | 17.5"<br>(44.5 cm)                                                      | 14" (35.5 cm)/24.5" (62 cm)                                                                                                          | N/A                                                                              | 40 lbs (18 kg)                                                           | 250 wat                                         |
| 2800                                                              | 30 head beef<br>30 head horses                                                                                                                                                                                                                                 | 4 (15 liters)                                                                                                          | 20" (51 cm)                                                                                | 16" (40.5 cm)                                                           | 19" (48 cm)/27.5" (70 cm)                                                                                                            | Miraco automatic plastic                                                         | 40 lbs (18 kg)                                                           | 250 wat                                         |
| 2900                                                              | 60 head beef<br>60 head horses                                                                                                                                                                                                                                 | 6<br>(23 liters)                                                                                                       | 30.5"<br>(77.5 cm)                                                                         | 16.5" (42 cm)                                                           | 19" (48 cm)/27.5" (70 cm)                                                                                                            | Miraco automatic plastic                                                         | 48 lbs (22 kg)                                                           | 250 wat                                         |
|                                                                   | 30 head beef<br>30 head horses                                                                                                                                                                                                                                 | 5                                                                                                                      | 24" (61 cm)                                                                                | 22" (56 cm)                                                             | 15" (38 cm)/21.5" (55 cm)                                                                                                            | Miraco automatic plastic                                                         | 48 lbs (22 kg)                                                           | 250 wat                                         |
| 3000                                                              |                                                                                                                                                                                                                                                                | (19 liters)                                                                                                            |                                                                                            |                                                                         |                                                                                                                                      |                                                                                  |                                                                          | 250 wat                                         |
|                                                                   | 50 head sheep<br>50 head dairy                                                                                                                                                                                                                                 | 8                                                                                                                      | 36" (91.5 cm)                                                                              | 22" (56 cm)                                                             | 22" (56 cm)/27.5" (70 cm)                                                                                                            | Miraco automatic plastic                                                         | 75 lbs (34 kg)                                                           |                                                 |
| 3100                                                              | 50 head sheep<br>50 head dairy<br>100 head beef<br>75 head dairy                                                                                                                                                                                               | 8<br>(30 liters)<br>25                                                                                                 | 36" (91.5 cm)<br>48" (122 cm)                                                              | 22" (56 cm)<br>24" (61 cm)                                              | 22" (56 cm)/27.5" (70 cm)<br>24" (61 cm)/30" (76 cm)                                                                                 | Miraco automatic plastic  Miraco automatic plastic                               | 75 lbs (34 kg)<br>98 lbs (44.5 kg)                                       | 250 wat                                         |
| 3100<br>3200                                                      | 50 head sheep<br>50 head dairy<br>100 head beef                                                                                                                                                                                                                | 8<br>(30 liters)                                                                                                       | 48" (122 cm)<br>42"                                                                        |                                                                         |                                                                                                                                      |                                                                                  |                                                                          |                                                 |
| 3100<br>3200                                                      | 50 head sheep<br>50 head dairy<br>100 head beef<br>75 head dairy<br>150 head beef<br>110 head dairy                                                                                                                                                            | 8<br>(30 liters)<br>25<br>(95 liters)<br>40                                                                            | 48" (122 cm)                                                                               | 24" (61 cm)<br>42"<br>(106.5 cm)                                        | 24" (61 cm)/30" (76 cm)<br>26" (66 cm)/32" (81 cm)                                                                                   | Miraco automatic plastic                                                         | 98 lbs (44.5 kg)                                                         |                                                 |
| 3100<br>3200<br>3500                                              | 50 head sheep<br>50 head dairy<br>100 head beef<br>75 head dairy<br>150 head beef<br>110 head dairy<br>225 head beef                                                                                                                                           | 8<br>(30 liters)<br>25<br>(95 liters)<br>40<br>(152 liters)                                                            | 48" (122 cm)<br>42"<br>(106.5 cm)                                                          | 24" (61 cm)<br>42"<br>(106.5 cm)                                        | 24" (61 cm)/30" (76 cm) 26" (66 cm)/32" (81 cm)                                                                                      | Miraco automatic plastic                                                         | 98 lbs (44.5 kg)<br>145 lbs (66 kg)                                      | 500 wat                                         |
| 3100<br>3200<br>3500<br>Product #                                 | 50 head sheep 50 head dairy 100 head beef 75 head dairy 150 head beef 110 head dairy 225 head beef  Capacity 100 head dairy                                                                                                                                    | 8 (30 liters) 25 (95 liters) 40 (152 liters)  Gallons 60                                                               | 48" (122 cm) 42" (106.5 cm)  Length 90"                                                    | 24" (61 cm)<br>42"<br>(106.5 cm)                                        | 24" (61 cm)/30" (76 cm)<br>26" (66 cm)/32" (81 cm)                                                                                   | Miraco automatic plastic  Miraco automatic plastic                               | 98 lbs (44.5 kg)                                                         | 500 wat                                         |
| 3100<br>3200<br>3500<br>Product #                                 | 50 head sheep 50 head dairy 100 head beef 75 head dairy 150 head beef 110 head dairy 225 head beef  Capacity                                                                                                                                                   | 8 (30 liters) 25 (95 liters) 40 (152 liters)  Gallons 60 (227 liters) 60                                               | 48" (122 cm)<br>42"<br>(106.5 cm)                                                          | 24" (61 cm) 42" (106.5 cm)                                              | 24" (61 cm)/30" (76 cm) 26" (66 cm)/32" (81 cm)  31                                                                                  | Miraco automatic plastic  Miraco automatic plastic  Valve                        | 98 lbs (44.5 kg) 145 lbs (66 kg)  Weight                                 | 500 wat  Heat  500 wat                          |
| 3100<br>3200<br>3500<br>Product #<br>5000                         | 50 head sheep 50 head dairy 100 head beef 75 head dairy 150 head beef 110 head dairy 225 head beef  Capacity 100 head dairy 250 head beef 110 head dairy 100 head dairy 100 head dairy                                                                         | 8 (30 liters) 25 (95 liters) 40 (152 liters)  Gallons 60 (227 liters) 60 (227 liters)                                  | 48" (122 cm) 42" (106.5 cm)  Length 90" (228.5 cm)                                         | 24" (61 cm) 42" (106.5 cm)  Width 33" (84 cm)                           | 24" (61 cm)/30" (76 cm) 26" (66 cm)/32" (81 cm)  SIGSPring  Drinking/Overall Height 24" (61 cm)/32" (81 cm)                          | Miraco automatic plastic  Miraco automatic plastic  Valve  N/A                   | 98 lbs (44.5 kg) 145 lbs (66 kg)  Weight 215 lbs                         | 500 wat  Heat  500 wat  500 wat                 |
| 3000<br>3100<br>3200<br>3500<br>Product #<br>5000<br>5100<br>5300 | 50 head sheep 50 head dairy 100 head beef 75 head dairy 150 head beef 110 head dairy 225 head beef  Capacity 100 head dairy 250 head beef 110 head dairy 250 head beef 110 head dairy 250 head beef 110 head dairy 100 head dairy 100 head dairy 200 head beef | 8 (30 liters) 25 (95 liters) 40 (152 liters)  Gallons 60 (227 liters) 60 (227 liters) 60 (227 liters) 110              | 48" (122 cm) 42" (106.5 cm)  Length 90" (228.5 cm) 80" (203 cm)                            | 24" (61 cm) 42" (106.5 cm)  Width 33" (84 cm) 36" (91.5 cm)             | 24" (61 cm)/30" (76 cm) 26" (66 cm)/32" (81 cm)  ElGspring Drinking/Overall Height 24" (61 cm)/32" (81 cm) 24" (61 cm)/31.5" (80 cm) | Miraco automatic plastic  Miraco automatic plastic  Valve  N/A  N/A              | 98 lbs (44.5 kg) 145 lbs (66 kg)  Weight 215 lbs 205 lbs                 | 500 wat  Heat  500 wat  500 wat                 |
| 3100<br>3200<br>3500<br>Product #<br>5000<br>5100                 | 50 head sheep 50 head dairy 100 head beef 75 head dairy 150 head beef 110 head dairy 225 head beef  Capacity 100 head dairy 250 head beef 110 head dairy 250 head beef 110 head dairy 200 head beef 150 head dairy 300 head beef 125 head dairy                | 8 (30 liters) 25 (95 liters) 40 (152 liters)  Gallons 60 (227 liters) 60 (227 liters) 110 (416 liters) 90              | 48" (122 cm) 42" (106.5 cm)  Length 90" (228.5 cm) 80" (203 cm) 84" (213 cm)               | 24" (61 cm) 42" (106.5 cm)  Width 33" (84 cm) 36" (91.5 cm) 22" (56 cm) | 24" (61 cm)/30" (76 cm) 26" (66 cm)/32" (81 cm)  3                                                                                   | Miraco automatic plastic  Miraco automatic plastic  Valve  N/A  N/A              | 98 lbs (44.5 kg)  145 lbs (66 kg)  Weight  215 lbs  205 lbs  170 lbs     | 250 wat 500 wat 500 wat 500 wat 500 wat 500 wat |
| 2000<br>2500<br>2500<br>270duct #<br>3000<br>3100<br>3300         | 50 head sheep 50 head dairy 100 head beef 75 head dairy 150 head beef 110 head dairy 225 head beef  Capacity 100 head dairy 250 head beef 110 head dairy 250 head beef 110 head dairy 250 head beef 150 head dairy 200 head beef 150 head dairy 300 head beef  | 8 (30 liters) 25 (95 liters) 40 (152 liters)  Gallons 60 (227 liters) 60 (227 liters) 60 (227 liters) 110 (416 liters) | 48" (122 cm) 42" (106.5 cm)  Length 90" (228.5 cm) 80" (203 cm) 84" (213 cm) 144" (366 cm) | 24" (61 cm) 42" (106.5 cm)  Width 33" (84 cm) 22" (56 cm) 22" (56 cm)   | 24" (61 cm)/30" (76 cm) 26" (66 cm)/32" (81 cm)  31                                                                                  | Miraco automatic plastic  Miraco automatic plastic  Valve  N/A  N/A  N/A         | 98 lbs (44.5 kg) 145 lbs (66 kg)  Weight 215 lbs 205 lbs 170 lbs 275 lbs | 500 wat  Heat  500 wat  500 wat  500 wat        |