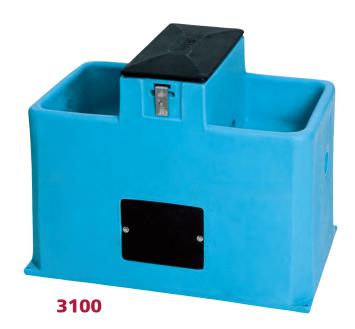

### **EQUINE / MULTI-PURPOSE**

200 psi hose w/shut off valve included

3" front drain outlet for outside use

# Spring Multi-Purpose Waterers

### **General Livestock**

- Large access panel for easy access to valve area
- 3" offset drain
- Access panels at both ends
- Installs easily on most existing concrete pads
- Spring load clips allow entry to valve area no wrenches required
- Constant flow available