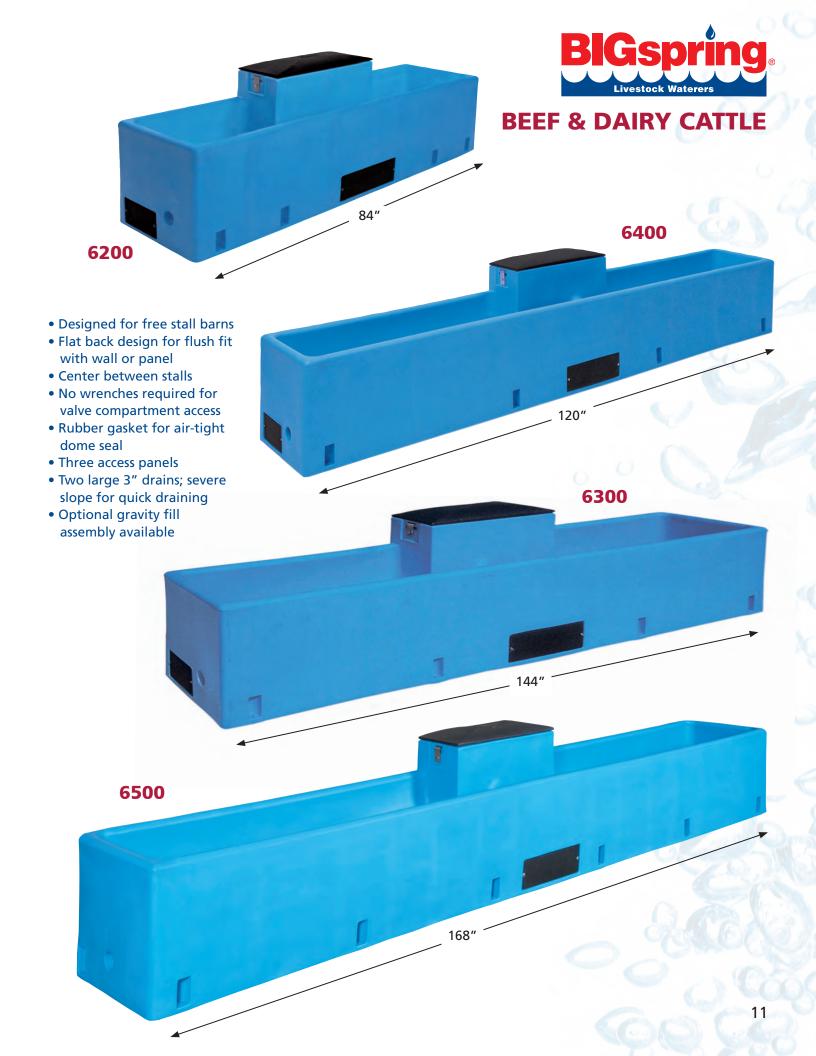

### BIGspring / Lil'Spring / MiraFount (Beef & Cattle) features:

- 5 year warranty
- 2" to 3" (5 cm to 8 cm) urethane foam insulation
- Molded base unit anchors (stainless steel anchor bolts included)
- Sloped, sealed bottoms for easier cleaning

### **General Livestock**

- Large access panel for easy access to valve area
- 3" offset drain
- Access panels at both ends
- Installs easily on most existing concrete pads
- Spring load clips allow entry to valve area no wrenches required
- Constant flow available

- 168" drinking space
- Quick release valve cover
- Diagonal valve compartment lets more cattle drink
- 24" hook-up hose with shut off valve
- 2 bottom drains

Top view: Diagonal valve compartment lets more cattle drink.

- Spring-loaded clips no wrenches required
- End Panel access
- Can be constant flow at 30 or 60 gallon level

- Flat back design fits flush with wall
- Center between stalls or place one on each end of single stalls
- Pour foundation with a curve for easier cleaning
- No wrenches required for valve compartment access
- Rubber gasket for airtight dome seal

For cleaner water, neckrail required to prevent cattle from standing in the water. 10"-12" stem wall recommended.