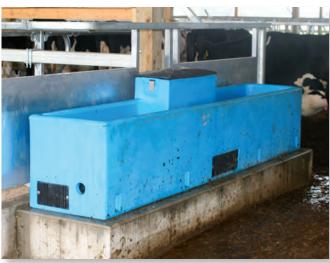

### **BEEF & DAIRY CATTLE**

**Big Spring Miraco waterers** 

- 6100
- Bottom drain available on all
- Removable dome for easy access to valve area

• Water spray for attracting new cattle for water

• 3" drain hole with rubber plug for rapid cleaning

For cleaner water, neckrail required to prevent cattle from standing in the water. 10"-12" stem wall recommended.