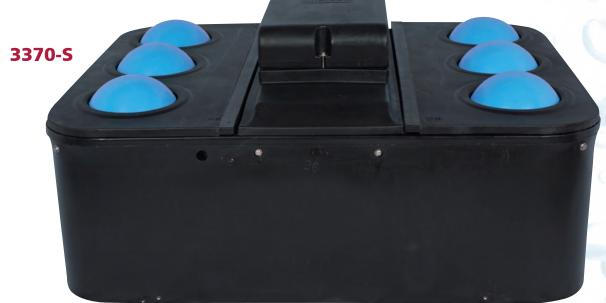

|                                                                   |                                                                                                                                                                                                                                                                |                                                                                                                        |                                                                                            |                                                                         | E-Fount                                                                                                                              |                                                                                  |                                                                          |                                                 |
|-------------------------------------------------------------------|----------------------------------------------------------------------------------------------------------------------------------------------------------------------------------------------------------------------------------------------------------------|------------------------------------------------------------------------------------------------------------------------|--------------------------------------------------------------------------------------------|-------------------------------------------------------------------------|--------------------------------------------------------------------------------------------------------------------------------------|----------------------------------------------------------------------------------|--------------------------------------------------------------------------|-------------------------------------------------|
| Product #                                                         | Capacity                                                                                                                                                                                                                                                       | Gallons<br>15                                                                                                          | Length                                                                                     | Width                                                                   | Drinking/Overall Height                                                                                                              | Specifications                                                                   | Weight                                                                   | Heat                                            |
| 3330-E                                                            | 25 head dairy<br>50 head beef                                                                                                                                                                                                                                  | (57 liters)                                                                                                            | 28" (71 cm)                                                                                | 26" (66 cm)                                                             | 14" (35.5 cm)/21" (53 cm)                                                                                                            | One 8.75" (22 cm) opening / 9" (23 cm) ball closure                              | 57 lbs (26 kg)                                                           | 75 watts                                        |
| 3340-E                                                            | 100 head sheep                                                                                                                                                                                                                                                 | 15<br>(57 liters)                                                                                                      | 28" (71 cm)                                                                                | 26" (66 cm)                                                             | 14" (35.5 cm)/20" (51 cm)                                                                                                            | Four 6" (15 cm) openings / 7" (18 cm) ball closures                              | 57 lbs (26 kg)                                                           | 75 watts                                        |
| 3390-E                                                            | 60 head dairy<br>150 head beef                                                                                                                                                                                                                                 | 44<br>(166 liters)                                                                                                     | 43" (109 cm)                                                                               | 29" (73.5 cm)                                                           | 20" (51 cm)/27.5" (70 cm)                                                                                                            | Two 10" (25.5 cm) openings / 10.75" (27 cm) ball closures (removable end panels) | 129 lbs (58.5 kg)                                                        | 75 watts                                        |
| 3465-E                                                            | 40 head dairy<br>100 head beef                                                                                                                                                                                                                                 | 20<br>(76 liters)                                                                                                      | 36" (91.5 cm)                                                                              | 24" (61 cm)                                                             | 18" (45.5 cm)/25.5" (65 cm)                                                                                                          | Two 9.5" (23 cm) openings / 10" (25.5 cm) ball closures                          | 79 lbs (36 kg)                                                           | 75 watts                                        |
| 3345-E                                                            | 30 head dairy<br>75 head beef                                                                                                                                                                                                                                  | 30<br>(112 liters)                                                                                                     | 29" (73.5 cm)                                                                              | 31" (79 cm)                                                             | 18" (45.5 cm)/26.5" (67 cm)                                                                                                          | One 10" (25.5 cm) opening (removable top)                                        | 95 lbs (43 kg)                                                           | 75 watts                                        |
| 3354-SE                                                           | 90 head dairy<br>200 head beef                                                                                                                                                                                                                                 | 70<br>(265 liters)                                                                                                     | 57.5"<br>(146 cm)                                                                          | 32.5"<br>(82.5 cm)                                                      | 19" (48 cm)/27" (68.5 cm)                                                                                                            | Four 9.5" ( 23 cm) openings / 10.75" (27 cm) ball closures (convertible)         | 152 lbs (69 kg)                                                          | 75 watts                                        |
| 3410-E                                                            | 50 sows<br>100 market hogs                                                                                                                                                                                                                                     | 6<br>(27 liters)                                                                                                       | 34" (86 cm)                                                                                | 19" (48 cm)                                                             | 16" (40.5 cm)/16.5" (42 cm)                                                                                                          | Two lift up lids/<br>10" (25.5 cm) openings                                      | 57 lbs (26 kg)                                                           | 75 watts                                        |
| 3410-4E                                                           | 100 sows<br>200 market hogs                                                                                                                                                                                                                                    | 15<br>(57 liters)                                                                                                      | 34" (86 cm)                                                                                | 36.5" (93 cm)                                                           | 16" (40.5 cm)/16.5" (42 cm)                                                                                                          | Four lift up lids/<br>10"(25.5 cm) openings                                      | 98 lbs (44.5 kg)                                                         | 75 watts                                        |
|                                                                   | 200 market nogs                                                                                                                                                                                                                                                | (37 11(613)                                                                                                            |                                                                                            | IV.                                                                     | liraFount                                                                                                                            | 10 (25.5 cm) openings                                                            |                                                                          |                                                 |
| Product #                                                         | Capacity                                                                                                                                                                                                                                                       | Gallons                                                                                                                | Length                                                                                     | Width                                                                   | Drinking/Overall Height                                                                                                              | Specifications                                                                   | Weight                                                                   | Heat                                            |
| 3345                                                              | 30 head dairy                                                                                                                                                                                                                                                  | 30                                                                                                                     | 29" (73.5 cm)                                                                              | 31" (79 cm)                                                             | 18" (45.5 cm)/26.5" (67 cm)                                                                                                          | One 10" (25.5 cm) opening / 10.75"                                               | 95 lbs (43 kg)                                                           | N/A                                             |
| 3330                                                              | 75 head beef<br>25 head dairy<br>50 head beef                                                                                                                                                                                                                  | (112 liters)<br>15<br>(57 liters)                                                                                      | 28" (71 cm)                                                                                | 26" (66 cm)                                                             | 14" (35.5 cm)/21" (53 cm)                                                                                                            | (27 cm) ball closures One 8.75" (22 cm) opening / 9" (23 cm) ball closure        | 59 lbs (27 kg)                                                           | N/A                                             |
| 3465                                                              | 40 head dairy<br>100 head beef                                                                                                                                                                                                                                 | 20<br>(76 liters)                                                                                                      | 36" (91.5 cm)                                                                              | 24" (61 cm)                                                             | 18" (45.5 cm)/25.5" (65 cm)                                                                                                          | Two 9.25" (23 cm) openings / 10" (25.5 cm) ball closures                         | 79 lbs (36 kg)                                                           | N/A                                             |
| 3390                                                              | 60 head dairy<br>150 head beef                                                                                                                                                                                                                                 | 44<br>(166 liters)                                                                                                     | 43" (109 cm)                                                                               | 29" (73.5 cm)                                                           | 20" (51 cm)/27.5" (70 cm)                                                                                                            | Two 10" (25.5 cm) openings / 10.75" (27 cm) ball closures (convertible)          | 126 lbs (57 kg)                                                          | N/A                                             |
| 3354-S                                                            | 90 head dairy<br>200 head beef                                                                                                                                                                                                                                 | 70<br>(265 liters)                                                                                                     | 57.5"<br>(146 cm)                                                                          | 32.5" (82.5<br>cm)                                                      | 19" (48 cm)/27" (68.5 cm)                                                                                                            | Four 9.5" (23 cm) openings / 10.75" (27 cm) ball closures (convertible)          | 152 lbs (69 kg)                                                          | N/A                                             |
| 3370-S                                                            | 120 head dairy<br>200 cow/calf units<br>250 head beef                                                                                                                                                                                                          | 100<br>(378 liters)                                                                                                    | 57.5"<br>(146 cm)                                                                          | 45.5"<br>(115.5 cm)                                                     | 20" (51 cm)/28" (71 cm)                                                                                                              | Six 9.5" (23 cm) openings / 10.75"<br>(27 cm) ball closures                      | 216 lbs (98 kg)                                                          | N/A                                             |
| 3410                                                              | 50 head sows<br>100 head market hogs                                                                                                                                                                                                                           | 6<br>(27 liters)                                                                                                       | 34" (86 cm)                                                                                | 19" (48 cm)                                                             | 16" (40.5 cm)/16.5" (42 cm)                                                                                                          | Two lift up lids/<br>10" (25.5 cm) openings                                      | 52 lbs (23.5 kg)                                                         | N/A                                             |
| 3410-4                                                            | 100 head sows<br>200 head market hogs                                                                                                                                                                                                                          | 15<br>(57 liters)                                                                                                      | 34" (86 cm)                                                                                | 36.5" (93 cm)                                                           | 16" (40.5 cm)/16.5" (42 cm)                                                                                                          | Four lift up lids/<br>10" (25.5 cm) openings                                     | 95 lbs (43 kg)                                                           | N/A                                             |
|                                                                   |                                                                                                                                                                                                                                                                |                                                                                                                        |                                                                                            | E                                                                       | QUIFount                                                                                                                             |                                                                                  |                                                                          |                                                 |
| Product #                                                         | Capacity                                                                                                                                                                                                                                                       | Gallons                                                                                                                | Length                                                                                     | Width                                                                   | Drinking/Overall Height                                                                                                              | Valve                                                                            | Weight                                                                   | Heat                                            |
| 1100 Corner<br>Mount                                              | N/A                                                                                                                                                                                                                                                            | N/A                                                                                                                    | 16" (40.5 cm)                                                                              | 16" (40.5 cm)                                                           | 14" (35.5 cm)                                                                                                                        | N/A                                                                              | 22 lbs (10 cm)                                                           | 22 watts                                        |
| 1200 Wall<br>Mount                                                | N/A                                                                                                                                                                                                                                                            | N/A                                                                                                                    | 16" (40.5 cm)                                                                              | 16" (40.5 cm)                                                           | 14" (35.5 cm)                                                                                                                        | N/A                                                                              | 22 lbs (10 cm)                                                           | 22 watt                                         |
| 834-5 Insulated<br>Extension Tube                                 |                                                                                                                                                                                                                                                                |                                                                                                                        |                                                                                            |                                                                         |                                                                                                                                      | N/A                                                                              |                                                                          |                                                 |
|                                                                   |                                                                                                                                                                                                                                                                |                                                                                                                        |                                                                                            |                                                                         | _ilSpring                                                                                                                            |                                                                                  |                                                                          |                                                 |
| Product #                                                         | Capacity                                                                                                                                                                                                                                                       | Gallons                                                                                                                | Length                                                                                     | Width                                                                   | Drinking/Overall Height                                                                                                              | Valve                                                                            | Weight                                                                   | Heat                                            |
| 2700                                                              | 100 head sheep/goats                                                                                                                                                                                                                                           | 6<br>(23 liters)                                                                                                       | 28.75"<br>(73 cm)                                                                          | 17.5"<br>(44.5 cm)                                                      | 14" (35.5 cm)/24.5" (62 cm)                                                                                                          | N/A                                                                              | 40 lbs (18 kg)                                                           | 250 wat                                         |
| 2800                                                              | 30 head beef<br>30 head horses                                                                                                                                                                                                                                 | 4 (15 liters)                                                                                                          | 20" (51 cm)                                                                                | 16" (40.5 cm)                                                           | 19" (48 cm)/27.5" (70 cm)                                                                                                            | Miraco automatic plastic                                                         | 40 lbs (18 kg)                                                           | 250 wat                                         |
| 2900                                                              | 60 head beef<br>60 head horses                                                                                                                                                                                                                                 | 6<br>(23 liters)                                                                                                       | 30.5"<br>(77.5 cm)                                                                         | 16.5" (42 cm)                                                           | 19" (48 cm)/27.5" (70 cm)                                                                                                            | Miraco automatic plastic                                                         | 48 lbs (22 kg)                                                           | 250 wat                                         |
|                                                                   | 30 head beef<br>30 head horses                                                                                                                                                                                                                                 | 5                                                                                                                      | 24" (61 cm)                                                                                | 22" (56 cm)                                                             | 15" (38 cm)/21.5" (55 cm)                                                                                                            | Miraco automatic plastic                                                         | 48 lbs (22 kg)                                                           | 250 wat                                         |
| 3000                                                              |                                                                                                                                                                                                                                                                | (19 liters)                                                                                                            |                                                                                            |                                                                         |                                                                                                                                      |                                                                                  |                                                                          | 250 wat                                         |
|                                                                   | 50 head sheep<br>50 head dairy                                                                                                                                                                                                                                 | 8                                                                                                                      | 36" (91.5 cm)                                                                              | 22" (56 cm)                                                             | 22" (56 cm)/27.5" (70 cm)                                                                                                            | Miraco automatic plastic                                                         | 75 lbs (34 kg)                                                           |                                                 |
| 3100                                                              | 50 head sheep<br>50 head dairy<br>100 head beef<br>75 head dairy                                                                                                                                                                                               | 8<br>(30 liters)<br>25                                                                                                 | 36" (91.5 cm)<br>48" (122 cm)                                                              | 22" (56 cm)<br>24" (61 cm)                                              | 22" (56 cm)/27.5" (70 cm)<br>24" (61 cm)/30" (76 cm)                                                                                 | Miraco automatic plastic  Miraco automatic plastic                               | 75 lbs (34 kg)<br>98 lbs (44.5 kg)                                       | 250 wat                                         |
| 3100<br>3200                                                      | 50 head sheep<br>50 head dairy<br>100 head beef                                                                                                                                                                                                                | 8<br>(30 liters)                                                                                                       | 48" (122 cm)<br>42"                                                                        |                                                                         |                                                                                                                                      |                                                                                  |                                                                          |                                                 |
| 3100<br>3200                                                      | 50 head sheep<br>50 head dairy<br>100 head beef<br>75 head dairy<br>150 head beef<br>110 head dairy                                                                                                                                                            | 8<br>(30 liters)<br>25<br>(95 liters)<br>40                                                                            | 48" (122 cm)                                                                               | 24" (61 cm)<br>42"<br>(106.5 cm)                                        | 24" (61 cm)/30" (76 cm)<br>26" (66 cm)/32" (81 cm)                                                                                   | Miraco automatic plastic                                                         | 98 lbs (44.5 kg)                                                         |                                                 |
| 3100<br>3200<br>3500                                              | 50 head sheep<br>50 head dairy<br>100 head beef<br>75 head dairy<br>150 head beef<br>110 head dairy<br>225 head beef                                                                                                                                           | 8<br>(30 liters)<br>25<br>(95 liters)<br>40<br>(152 liters)                                                            | 48" (122 cm)<br>42"<br>(106.5 cm)                                                          | 24" (61 cm)<br>42"<br>(106.5 cm)                                        | 24" (61 cm)/30" (76 cm) 26" (66 cm)/32" (81 cm)                                                                                      | Miraco automatic plastic                                                         | 98 lbs (44.5 kg)<br>145 lbs (66 kg)                                      | 500 wat                                         |
| 3100<br>3200<br>3500<br>Product #                                 | 50 head sheep 50 head dairy 100 head beef 75 head dairy 150 head beef 110 head dairy 225 head beef  Capacity 100 head dairy                                                                                                                                    | 8 (30 liters) 25 (95 liters) 40 (152 liters)  Gallons 60                                                               | 48" (122 cm) 42" (106.5 cm)  Length 90"                                                    | 24" (61 cm)<br>42"<br>(106.5 cm)                                        | 24" (61 cm)/30" (76 cm)<br>26" (66 cm)/32" (81 cm)                                                                                   | Miraco automatic plastic  Miraco automatic plastic                               | 98 lbs (44.5 kg)                                                         | 500 wat                                         |
| 3100<br>3200<br>3500<br>Product #                                 | 50 head sheep 50 head dairy 100 head beef 75 head dairy 150 head beef 110 head dairy 225 head beef  Capacity                                                                                                                                                   | 8 (30 liters) 25 (95 liters) 40 (152 liters)  Gallons 60 (227 liters) 60                                               | 48" (122 cm)<br>42"<br>(106.5 cm)                                                          | 24" (61 cm) 42" (106.5 cm)                                              | 24" (61 cm)/30" (76 cm) 26" (66 cm)/32" (81 cm)  31                                                                                  | Miraco automatic plastic  Miraco automatic plastic  Valve                        | 98 lbs (44.5 kg) 145 lbs (66 kg)  Weight                                 | 500 wat  Heat  500 wat                          |
| 3100<br>3200<br>3500<br>Product #<br>5000                         | 50 head sheep 50 head dairy 100 head beef 75 head dairy 150 head beef 110 head dairy 225 head beef  Capacity 100 head dairy 250 head beef 110 head dairy 100 head dairy 100 head dairy                                                                         | 8 (30 liters) 25 (95 liters) 40 (152 liters)  Gallons 60 (227 liters) 60 (227 liters)                                  | 48" (122 cm) 42" (106.5 cm)  Length 90" (228.5 cm)                                         | 24" (61 cm) 42" (106.5 cm)  Width 33" (84 cm)                           | 24" (61 cm)/30" (76 cm) 26" (66 cm)/32" (81 cm)  SIGSPring  Drinking/Overall Height 24" (61 cm)/32" (81 cm)                          | Miraco automatic plastic  Miraco automatic plastic  Valve  N/A                   | 98 lbs (44.5 kg) 145 lbs (66 kg)  Weight 215 lbs                         | 500 wat  Heat  500 wat  500 wat                 |
| 3000<br>3100<br>3200<br>3500<br>Product #<br>5000<br>5100<br>5300 | 50 head sheep 50 head dairy 100 head beef 75 head dairy 150 head beef 110 head dairy 225 head beef  Capacity 100 head dairy 250 head beef 110 head dairy 250 head beef 110 head dairy 250 head beef 110 head dairy 100 head dairy 100 head dairy 200 head beef | 8 (30 liters) 25 (95 liters) 40 (152 liters)  Gallons 60 (227 liters) 60 (227 liters) 60 (227 liters) 110              | 48" (122 cm) 42" (106.5 cm)  Length 90" (228.5 cm) 80" (203 cm)                            | 24" (61 cm) 42" (106.5 cm)  Width 33" (84 cm) 36" (91.5 cm)             | 24" (61 cm)/30" (76 cm) 26" (66 cm)/32" (81 cm)  ElGspring Drinking/Overall Height 24" (61 cm)/32" (81 cm) 24" (61 cm)/31.5" (80 cm) | Miraco automatic plastic  Miraco automatic plastic  Valve  N/A  N/A              | 98 lbs (44.5 kg) 145 lbs (66 kg)  Weight 215 lbs 205 lbs                 | 500 wat  Heat  500 wat  500 wat                 |
| 3100<br>3200<br>3500<br>Product #<br>5000<br>5100                 | 50 head sheep 50 head dairy 100 head beef 75 head dairy 150 head beef 110 head dairy 225 head beef  Capacity 100 head dairy 250 head beef 110 head dairy 250 head beef 110 head dairy 200 head beef 150 head dairy 300 head beef 125 head dairy                | 8 (30 liters) 25 (95 liters) 40 (152 liters)  Gallons 60 (227 liters) 60 (227 liters) 110 (416 liters) 90              | 48" (122 cm) 42" (106.5 cm)  Length 90" (228.5 cm) 80" (203 cm) 84" (213 cm)               | 24" (61 cm) 42" (106.5 cm)  Width 33" (84 cm) 36" (91.5 cm) 22" (56 cm) | 24" (61 cm)/30" (76 cm) 26" (66 cm)/32" (81 cm)  3                                                                                   | Miraco automatic plastic  Miraco automatic plastic  Valve  N/A  N/A              | 98 lbs (44.5 kg)  145 lbs (66 kg)  Weight  215 lbs  205 lbs  170 lbs     | 250 wat 500 wat 500 wat 500 wat 500 wat 500 wat |
| 2000<br>2500<br>2500<br>270duct #<br>3000<br>3100<br>3300         | 50 head sheep 50 head dairy 100 head beef 75 head dairy 150 head beef 110 head dairy 225 head beef  Capacity 100 head dairy 250 head beef 110 head dairy 250 head beef 110 head dairy 250 head beef 150 head dairy 200 head beef 150 head dairy 300 head beef  | 8 (30 liters) 25 (95 liters) 40 (152 liters)  Gallons 60 (227 liters) 60 (227 liters) 60 (227 liters) 110 (416 liters) | 48" (122 cm) 42" (106.5 cm)  Length 90" (228.5 cm) 80" (203 cm) 84" (213 cm) 144" (366 cm) | 24" (61 cm) 42" (106.5 cm)  Width 33" (84 cm) 22" (56 cm) 22" (56 cm)   | 24" (61 cm)/30" (76 cm) 26" (66 cm)/32" (81 cm)  31                                                                                  | Miraco automatic plastic  Miraco automatic plastic  Valve  N/A  N/A  N/A         | 98 lbs (44.5 kg) 145 lbs (66 kg)  Weight 215 lbs 205 lbs 170 lbs 275 lbs | 500 wat  Heat  500 wat  500 wat  500 wat        |