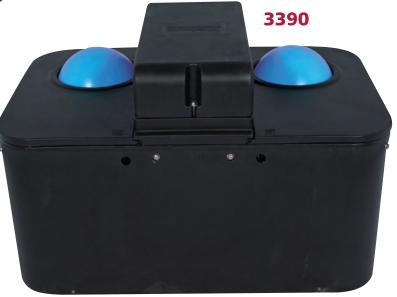

|                                                                   |                                                                                                                                                                                                                                                                |                                                                                                                        |                                                                                            |                                                                         | E-Fount                                                                                                                              |                                                                                  |                                                                          |                                                 |
|-------------------------------------------------------------------|----------------------------------------------------------------------------------------------------------------------------------------------------------------------------------------------------------------------------------------------------------------|------------------------------------------------------------------------------------------------------------------------|--------------------------------------------------------------------------------------------|-------------------------------------------------------------------------|--------------------------------------------------------------------------------------------------------------------------------------|----------------------------------------------------------------------------------|--------------------------------------------------------------------------|-------------------------------------------------|
| Product #                                                         | Capacity                                                                                                                                                                                                                                                       | Gallons<br>15                                                                                                          | Length                                                                                     | Width                                                                   | Drinking/Overall Height                                                                                                              | Specifications                                                                   | Weight                                                                   | Heat                                            |
| 3330-E                                                            | 25 head dairy<br>50 head beef                                                                                                                                                                                                                                  | (57 liters)                                                                                                            | 28" (71 cm)                                                                                | 26" (66 cm)                                                             | 14" (35.5 cm)/21" (53 cm)                                                                                                            | One 8.75" (22 cm) opening / 9" (23 cm) ball closure                              | 57 lbs (26 kg)                                                           | 75 watts                                        |
| 3340-E                                                            | 100 head sheep                                                                                                                                                                                                                                                 | 15<br>(57 liters)                                                                                                      | 28" (71 cm)                                                                                | 26" (66 cm)                                                             | 14" (35.5 cm)/20" (51 cm)                                                                                                            | Four 6" (15 cm) openings / 7" (18 cm) ball closures                              | 57 lbs (26 kg)                                                           | 75 watts                                        |
| 3390-E                                                            | 60 head dairy<br>150 head beef                                                                                                                                                                                                                                 | 44<br>(166 liters)                                                                                                     | 43" (109 cm)                                                                               | 29" (73.5 cm)                                                           | 20" (51 cm)/27.5" (70 cm)                                                                                                            | Two 10" (25.5 cm) openings / 10.75" (27 cm) ball closures (removable end panels) | 129 lbs (58.5 kg)                                                        | 75 watts                                        |
| 3465-E                                                            | 40 head dairy<br>100 head beef                                                                                                                                                                                                                                 | 20<br>(76 liters)                                                                                                      | 36" (91.5 cm)                                                                              | 24" (61 cm)                                                             | 18" (45.5 cm)/25.5" (65 cm)                                                                                                          | Two 9.5" (23 cm) openings / 10" (25.5 cm) ball closures                          | 79 lbs (36 kg)                                                           | 75 watts                                        |
| 3345-E                                                            | 30 head dairy<br>75 head beef                                                                                                                                                                                                                                  | 30<br>(112 liters)                                                                                                     | 29" (73.5 cm)                                                                              | 31" (79 cm)                                                             | 18" (45.5 cm)/26.5" (67 cm)                                                                                                          | One 10" (25.5 cm) opening (removable top)                                        | 95 lbs (43 kg)                                                           | 75 watts                                        |
| 3354-SE                                                           | 90 head dairy<br>200 head beef                                                                                                                                                                                                                                 | 70<br>(265 liters)                                                                                                     | 57.5"<br>(146 cm)                                                                          | 32.5"<br>(82.5 cm)                                                      | 19" (48 cm)/27" (68.5 cm)                                                                                                            | Four 9.5" ( 23 cm) openings / 10.75" (27 cm) ball closures (convertible)         | 152 lbs (69 kg)                                                          | 75 watts                                        |
| 3410-E                                                            | 50 sows<br>100 market hogs                                                                                                                                                                                                                                     | 6<br>(27 liters)                                                                                                       | 34" (86 cm)                                                                                | 19" (48 cm)                                                             | 16" (40.5 cm)/16.5" (42 cm)                                                                                                          | Two lift up lids/<br>10" (25.5 cm) openings                                      | 57 lbs (26 kg)                                                           | 75 watts                                        |
| 3410-4E                                                           | 100 sows<br>200 market hogs                                                                                                                                                                                                                                    | 15<br>(57 liters)                                                                                                      | 34" (86 cm)                                                                                | 36.5" (93 cm)                                                           | 16" (40.5 cm)/16.5" (42 cm)                                                                                                          | Four lift up lids/<br>10"(25.5 cm) openings                                      | 98 lbs (44.5 kg)                                                         | 75 watts                                        |
|                                                                   | 200 market nogs                                                                                                                                                                                                                                                | (37 11(613)                                                                                                            |                                                                                            | IV.                                                                     | liraFount                                                                                                                            | 10 (25.5 cm) openings                                                            |                                                                          |                                                 |
| Product #                                                         | Capacity                                                                                                                                                                                                                                                       | Gallons                                                                                                                | Length                                                                                     | Width                                                                   | Drinking/Overall Height                                                                                                              | Specifications                                                                   | Weight                                                                   | Heat                                            |
| 3345                                                              | 30 head dairy                                                                                                                                                                                                                                                  | 30                                                                                                                     | 29" (73.5 cm)                                                                              | 31" (79 cm)                                                             | 18" (45.5 cm)/26.5" (67 cm)                                                                                                          | One 10" (25.5 cm) opening / 10.75"                                               | 95 lbs (43 kg)                                                           | N/A                                             |
| 3330                                                              | 75 head beef<br>25 head dairy<br>50 head beef                                                                                                                                                                                                                  | (112 liters)<br>15<br>(57 liters)                                                                                      | 28" (71 cm)                                                                                | 26" (66 cm)                                                             | 14" (35.5 cm)/21" (53 cm)                                                                                                            | (27 cm) ball closures One 8.75" (22 cm) opening / 9" (23 cm) ball closure        | 59 lbs (27 kg)                                                           | N/A                                             |
| 3465                                                              | 40 head dairy<br>100 head beef                                                                                                                                                                                                                                 | 20<br>(76 liters)                                                                                                      | 36" (91.5 cm)                                                                              | 24" (61 cm)                                                             | 18" (45.5 cm)/25.5" (65 cm)                                                                                                          | Two 9.25" (23 cm) openings / 10" (25.5 cm) ball closures                         | 79 lbs (36 kg)                                                           | N/A                                             |
| 3390                                                              | 60 head dairy<br>150 head beef                                                                                                                                                                                                                                 | 44<br>(166 liters)                                                                                                     | 43" (109 cm)                                                                               | 29" (73.5 cm)                                                           | 20" (51 cm)/27.5" (70 cm)                                                                                                            | Two 10" (25.5 cm) openings / 10.75" (27 cm) ball closures (convertible)          | 126 lbs (57 kg)                                                          | N/A                                             |
| 3354-S                                                            | 90 head dairy<br>200 head beef                                                                                                                                                                                                                                 | 70<br>(265 liters)                                                                                                     | 57.5"<br>(146 cm)                                                                          | 32.5" (82.5<br>cm)                                                      | 19" (48 cm)/27" (68.5 cm)                                                                                                            | Four 9.5" (23 cm) openings / 10.75" (27 cm) ball closures (convertible)          | 152 lbs (69 kg)                                                          | N/A                                             |
| 3370-S                                                            | 120 head dairy<br>200 cow/calf units<br>250 head beef                                                                                                                                                                                                          | 100<br>(378 liters)                                                                                                    | 57.5"<br>(146 cm)                                                                          | 45.5"<br>(115.5 cm)                                                     | 20" (51 cm)/28" (71 cm)                                                                                                              | Six 9.5" (23 cm) openings / 10.75"<br>(27 cm) ball closures                      | 216 lbs (98 kg)                                                          | N/A                                             |
| 3410                                                              | 50 head sows<br>100 head market hogs                                                                                                                                                                                                                           | 6<br>(27 liters)                                                                                                       | 34" (86 cm)                                                                                | 19" (48 cm)                                                             | 16" (40.5 cm)/16.5" (42 cm)                                                                                                          | Two lift up lids/<br>10" (25.5 cm) openings                                      | 52 lbs (23.5 kg)                                                         | N/A                                             |
| 3410-4                                                            | 100 head sows<br>200 head market hogs                                                                                                                                                                                                                          | 15<br>(57 liters)                                                                                                      | 34" (86 cm)                                                                                | 36.5" (93 cm)                                                           | 16" (40.5 cm)/16.5" (42 cm)                                                                                                          | Four lift up lids/<br>10" (25.5 cm) openings                                     | 95 lbs (43 kg)                                                           | N/A                                             |
|                                                                   |                                                                                                                                                                                                                                                                |                                                                                                                        |                                                                                            | E                                                                       | QUIFount                                                                                                                             |                                                                                  |                                                                          |                                                 |
| Product #                                                         | Capacity                                                                                                                                                                                                                                                       | Gallons                                                                                                                | Length                                                                                     | Width                                                                   | Drinking/Overall Height                                                                                                              | Valve                                                                            | Weight                                                                   | Heat                                            |
| 1100 Corner<br>Mount                                              | N/A                                                                                                                                                                                                                                                            | N/A                                                                                                                    | 16" (40.5 cm)                                                                              | 16" (40.5 cm)                                                           | 14" (35.5 cm)                                                                                                                        | N/A                                                                              | 22 lbs (10 cm)                                                           | 22 watts                                        |
| 1200 Wall<br>Mount                                                | N/A                                                                                                                                                                                                                                                            | N/A                                                                                                                    | 16" (40.5 cm)                                                                              | 16" (40.5 cm)                                                           | 14" (35.5 cm)                                                                                                                        | N/A                                                                              | 22 lbs (10 cm)                                                           | 22 watt                                         |
| 834-5 Insulated<br>Extension Tube                                 |                                                                                                                                                                                                                                                                |                                                                                                                        |                                                                                            |                                                                         |                                                                                                                                      | N/A                                                                              |                                                                          |                                                 |
|                                                                   |                                                                                                                                                                                                                                                                |                                                                                                                        |                                                                                            |                                                                         | _ilSpring                                                                                                                            |                                                                                  |                                                                          |                                                 |
| Product #                                                         | Capacity                                                                                                                                                                                                                                                       | Gallons                                                                                                                | Length                                                                                     | Width                                                                   | Drinking/Overall Height                                                                                                              | Valve                                                                            | Weight                                                                   | Heat                                            |
| 2700                                                              | 100 head sheep/goats                                                                                                                                                                                                                                           | 6<br>(23 liters)                                                                                                       | 28.75"<br>(73 cm)                                                                          | 17.5"<br>(44.5 cm)                                                      | 14" (35.5 cm)/24.5" (62 cm)                                                                                                          | N/A                                                                              | 40 lbs (18 kg)                                                           | 250 wat                                         |
| 2800                                                              | 30 head beef<br>30 head horses                                                                                                                                                                                                                                 | 4 (15 liters)                                                                                                          | 20" (51 cm)                                                                                | 16" (40.5 cm)                                                           | 19" (48 cm)/27.5" (70 cm)                                                                                                            | Miraco automatic plastic                                                         | 40 lbs (18 kg)                                                           | 250 wat                                         |
| 2900                                                              | 60 head beef<br>60 head horses                                                                                                                                                                                                                                 | 6<br>(23 liters)                                                                                                       | 30.5"<br>(77.5 cm)                                                                         | 16.5" (42 cm)                                                           | 19" (48 cm)/27.5" (70 cm)                                                                                                            | Miraco automatic plastic                                                         | 48 lbs (22 kg)                                                           | 250 wat                                         |
|                                                                   | 30 head beef<br>30 head horses                                                                                                                                                                                                                                 | 5                                                                                                                      | 24" (61 cm)                                                                                | 22" (56 cm)                                                             | 15" (38 cm)/21.5" (55 cm)                                                                                                            | Miraco automatic plastic                                                         | 48 lbs (22 kg)                                                           | 250 wat                                         |
| 3000                                                              |                                                                                                                                                                                                                                                                | (19 liters)                                                                                                            |                                                                                            |                                                                         |                                                                                                                                      |                                                                                  |                                                                          | 250 wat                                         |
|                                                                   | 50 head sheep<br>50 head dairy                                                                                                                                                                                                                                 | 8                                                                                                                      | 36" (91.5 cm)                                                                              | 22" (56 cm)                                                             | 22" (56 cm)/27.5" (70 cm)                                                                                                            | Miraco automatic plastic                                                         | 75 lbs (34 kg)                                                           |                                                 |
| 3100                                                              | 50 head sheep<br>50 head dairy<br>100 head beef<br>75 head dairy                                                                                                                                                                                               | 8<br>(30 liters)<br>25                                                                                                 | 36" (91.5 cm)<br>48" (122 cm)                                                              | 22" (56 cm)<br>24" (61 cm)                                              | 22" (56 cm)/27.5" (70 cm)<br>24" (61 cm)/30" (76 cm)                                                                                 | Miraco automatic plastic  Miraco automatic plastic                               | 75 lbs (34 kg)<br>98 lbs (44.5 kg)                                       | 250 wat                                         |
| 3100<br>3200                                                      | 50 head sheep<br>50 head dairy<br>100 head beef                                                                                                                                                                                                                | 8<br>(30 liters)                                                                                                       | 48" (122 cm)<br>42"                                                                        |                                                                         |                                                                                                                                      |                                                                                  |                                                                          |                                                 |
| 3100<br>3200                                                      | 50 head sheep<br>50 head dairy<br>100 head beef<br>75 head dairy<br>150 head beef<br>110 head dairy                                                                                                                                                            | 8<br>(30 liters)<br>25<br>(95 liters)<br>40                                                                            | 48" (122 cm)                                                                               | 24" (61 cm)<br>42"<br>(106.5 cm)                                        | 24" (61 cm)/30" (76 cm)<br>26" (66 cm)/32" (81 cm)                                                                                   | Miraco automatic plastic                                                         | 98 lbs (44.5 kg)                                                         |                                                 |
| 3100<br>3200<br>3500                                              | 50 head sheep<br>50 head dairy<br>100 head beef<br>75 head dairy<br>150 head beef<br>110 head dairy<br>225 head beef                                                                                                                                           | 8<br>(30 liters)<br>25<br>(95 liters)<br>40<br>(152 liters)                                                            | 48" (122 cm)<br>42"<br>(106.5 cm)                                                          | 24" (61 cm)<br>42"<br>(106.5 cm)                                        | 24" (61 cm)/30" (76 cm) 26" (66 cm)/32" (81 cm)                                                                                      | Miraco automatic plastic                                                         | 98 lbs (44.5 kg)<br>145 lbs (66 kg)                                      | 500 wat                                         |
| 3100<br>3200<br>3500<br>Product #                                 | 50 head sheep 50 head dairy 100 head beef 75 head dairy 150 head beef 110 head dairy 225 head beef  Capacity 100 head dairy                                                                                                                                    | 8 (30 liters) 25 (95 liters) 40 (152 liters)  Gallons 60                                                               | 48" (122 cm) 42" (106.5 cm)  Length 90"                                                    | 24" (61 cm)<br>42"<br>(106.5 cm)                                        | 24" (61 cm)/30" (76 cm)<br>26" (66 cm)/32" (81 cm)                                                                                   | Miraco automatic plastic  Miraco automatic plastic                               | 98 lbs (44.5 kg)                                                         | 500 wat                                         |
| 3100<br>3200<br>3500<br>Product #                                 | 50 head sheep 50 head dairy 100 head beef 75 head dairy 150 head beef 110 head dairy 225 head beef  Capacity                                                                                                                                                   | 8 (30 liters) 25 (95 liters) 40 (152 liters)  Gallons 60 (227 liters) 60                                               | 48" (122 cm)<br>42"<br>(106.5 cm)                                                          | 24" (61 cm) 42" (106.5 cm)                                              | 24" (61 cm)/30" (76 cm) 26" (66 cm)/32" (81 cm)  31                                                                                  | Miraco automatic plastic  Miraco automatic plastic  Valve                        | 98 lbs (44.5 kg) 145 lbs (66 kg)  Weight                                 | 500 wat  Heat  500 wat                          |
| 3100<br>3200<br>3500<br>Product #<br>5000                         | 50 head sheep 50 head dairy 100 head beef 75 head dairy 150 head beef 110 head dairy 225 head beef  Capacity 100 head dairy 250 head beef 110 head dairy 100 head dairy 100 head dairy                                                                         | 8 (30 liters) 25 (95 liters) 40 (152 liters)  Gallons 60 (227 liters) 60 (227 liters)                                  | 48" (122 cm) 42" (106.5 cm)  Length 90" (228.5 cm)                                         | 24" (61 cm) 42" (106.5 cm)  Width 33" (84 cm)                           | 24" (61 cm)/30" (76 cm) 26" (66 cm)/32" (81 cm)  SIGSPring  Drinking/Overall Height 24" (61 cm)/32" (81 cm)                          | Miraco automatic plastic  Miraco automatic plastic  Valve  N/A                   | 98 lbs (44.5 kg) 145 lbs (66 kg)  Weight 215 lbs                         | 500 wat  Heat  500 wat  500 wat                 |
| 3000<br>3100<br>3200<br>3500<br>Product #<br>5000<br>5100<br>5300 | 50 head sheep 50 head dairy 100 head beef 75 head dairy 150 head beef 110 head dairy 225 head beef  Capacity 100 head dairy 250 head beef 110 head dairy 250 head beef 110 head dairy 250 head beef 110 head dairy 100 head dairy 100 head dairy 200 head beef | 8 (30 liters) 25 (95 liters) 40 (152 liters)  Gallons 60 (227 liters) 60 (227 liters) 60 (227 liters) 110              | 48" (122 cm) 42" (106.5 cm)  Length 90" (228.5 cm) 80" (203 cm)                            | 24" (61 cm) 42" (106.5 cm)  Width 33" (84 cm) 36" (91.5 cm)             | 24" (61 cm)/30" (76 cm) 26" (66 cm)/32" (81 cm)  ElGspring Drinking/Overall Height 24" (61 cm)/32" (81 cm) 24" (61 cm)/31.5" (80 cm) | Miraco automatic plastic  Miraco automatic plastic  Valve  N/A  N/A              | 98 lbs (44.5 kg) 145 lbs (66 kg)  Weight 215 lbs 205 lbs                 | 500 wat  Heat  500 wat  500 wat                 |
| 3100<br>3200<br>3500<br>Product #<br>5000<br>5100                 | 50 head sheep 50 head dairy 100 head beef 75 head dairy 150 head beef 110 head dairy 225 head beef  Capacity 100 head dairy 250 head beef 110 head dairy 250 head beef 110 head dairy 200 head beef 150 head dairy 300 head beef 125 head dairy                | 8 (30 liters) 25 (95 liters) 40 (152 liters)  Gallons 60 (227 liters) 60 (227 liters) 110 (416 liters) 90              | 48" (122 cm) 42" (106.5 cm)  Length 90" (228.5 cm) 80" (203 cm) 84" (213 cm)               | 24" (61 cm) 42" (106.5 cm)  Width 33" (84 cm) 36" (91.5 cm) 22" (56 cm) | 24" (61 cm)/30" (76 cm) 26" (66 cm)/32" (81 cm)  3                                                                                   | Miraco automatic plastic  Miraco automatic plastic  Valve  N/A  N/A              | 98 lbs (44.5 kg)  145 lbs (66 kg)  Weight  215 lbs  205 lbs  170 lbs     | 250 wat 500 wat 500 wat 500 wat 500 wat 500 wat |
| 2000<br>2500<br>2500<br>270duct #<br>3000<br>3100<br>3300         | 50 head sheep 50 head dairy 100 head beef 75 head dairy 150 head beef 110 head dairy 225 head beef  Capacity 100 head dairy 250 head beef 110 head dairy 250 head beef 110 head dairy 250 head beef 150 head dairy 200 head beef 150 head dairy 300 head beef  | 8 (30 liters) 25 (95 liters) 40 (152 liters)  Gallons 60 (227 liters) 60 (227 liters) 60 (227 liters) 110 (416 liters) | 48" (122 cm) 42" (106.5 cm)  Length 90" (228.5 cm) 80" (203 cm) 84" (213 cm) 144" (366 cm) | 24" (61 cm) 42" (106.5 cm)  Width 33" (84 cm) 22" (56 cm) 22" (56 cm)   | 24" (61 cm)/30" (76 cm) 26" (66 cm)/32" (81 cm)  31                                                                                  | Miraco automatic plastic  Miraco automatic plastic  Valve  N/A  N/A  N/A         | 98 lbs (44.5 kg) 145 lbs (66 kg)  Weight 215 lbs 205 lbs 170 lbs 275 lbs | 500 wat  Heat  500 wat  500 wat  500 wat        |