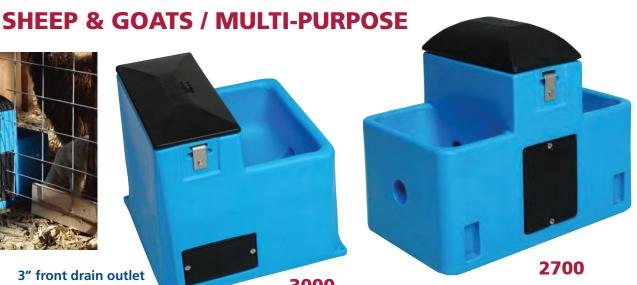

### **EQUINE / MULTI-PURPOSE**

200 psi hose w/shut off valve included

3" front drain outlet for outside use

# Spring Multi-Purpose Waterers

### **General Livestock**

- Large access panel for easy access to valve area
- 3" offset drain
- Access panels at both ends
- Installs easily on most existing concrete pads
- Spring load clips allow entry to valve area no wrenches required
- Constant flow available