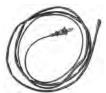

Part No.

#543 with built-in thermostat

250 Watt Immersion Heater

#543-5 500 Watt Immersion Heater

(110 Volt or 220 Volt)

Part No. Thermostat Controlled

#919-5 Cable Line Heater

(110 Volt or 220 Volt)