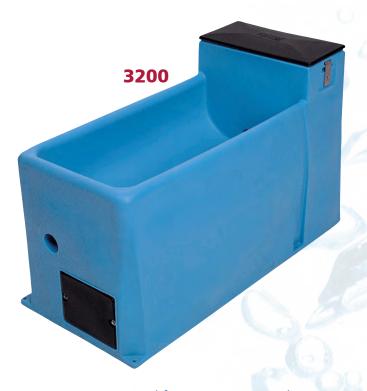

# Spring Multi-Purpose Waterers

### **General Livestock**

- Large access panel for easy access to valve area
- 3" offset drain
- Access panels at both ends
- Installs easily on most existing concrete pads
- Spring load clips allow entry to valve area no wrenches required
- Constant flow available

- 168" drinking space
- Quick release valve cover
- Diagonal valve compartment lets more cattle drink
- 24" hook-up hose with shut off valve
- 2 bottom drains

Top view: Diagonal valve compartment lets more cattle drink.