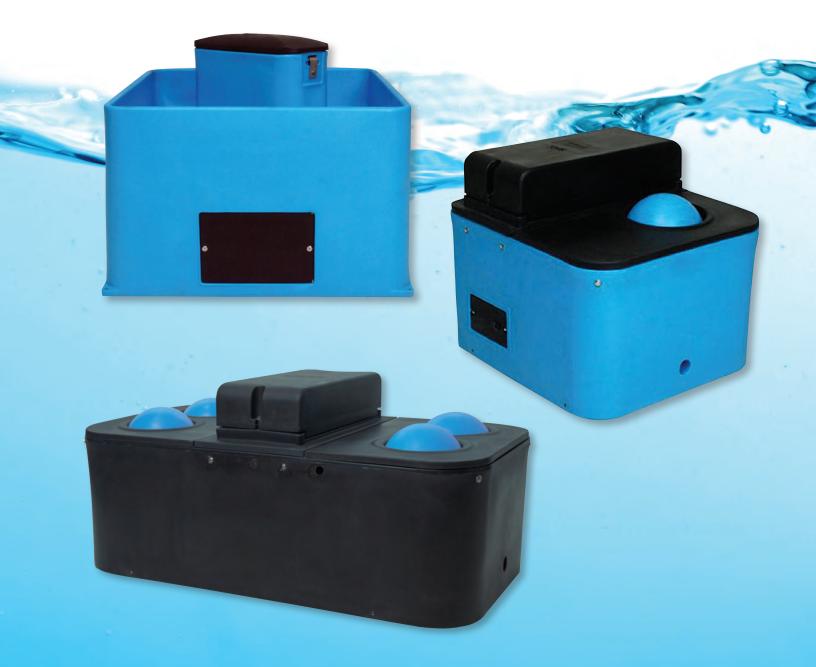

## ENERGY EFFICIENT WATERERS E

### **SWINE**

E-Founts are the most economical electric heat waterers available today.

3410-E

All E-Founts are equipped with a 75 watt heat element and thermostat.

E-Founts only require 4 kilowatts of electricity during a week of -25° F temperatures.

## **ENERGY FREE WATERERS**

### **BEEF & DAIRY CATTLE**

Cattle love the roll-away ball feature. Nothing in their face while drinking, unlike the competition's design where they have the disc constantly in their face.

Removable top end panels help get new cattle started fast or when you need more capacity for a few extra head.