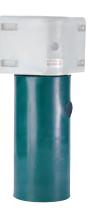

### 834-5 Insulated **Extension** Tube

**Insulated tube allows** water line to enter from below without freezer.

Rubber plug can be removed for access to water shut off valve

### 834 INSULATED **HEAT TUBES**

Highly insulated tube shields incoming ground water from cold as it passes through the frost level.

Polyethylene construction ensures years of trouble-free use. One 30-inch tube and 3 feet of 12-inch plastic drainage tile provides a sufficient heat well in most locations. For northern locations, two 30-inch heat tubes may be required.

#### **Outside Dimensions**

14" X 30" (36 x 76 cm) 2" Insulation (5 cm)

#### Weight

18 pounds (8 kg)