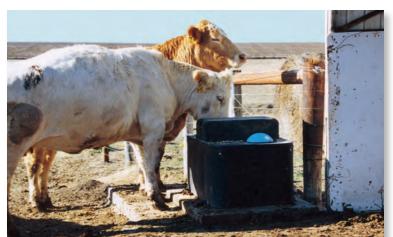

# Miraco's MiraFount Exclusive training device helps cattle find water fast!

Use the trainer bolt to hold the ball back out of the hole.

### **BEEF & DAIRY CATTLE**

Cattle love the roll-away ball feature. Nothing in their face while drinking, unlike the competition's design where they have the disc constantly in their face.

Removable top end panels help get new cattle started fast or when you need more capacity for a few extra head.