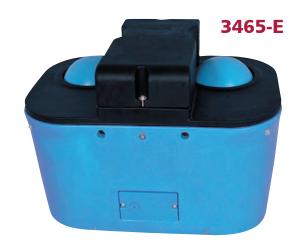

|                                                                   |                                                                                                                                                                                                                                                                |                                                                                                                        |                                                                                            |                                                                         | E-Fount                                                                                                                              |                                                                                  |                                                                          |                                                 |
|-------------------------------------------------------------------|----------------------------------------------------------------------------------------------------------------------------------------------------------------------------------------------------------------------------------------------------------------|------------------------------------------------------------------------------------------------------------------------|--------------------------------------------------------------------------------------------|-------------------------------------------------------------------------|--------------------------------------------------------------------------------------------------------------------------------------|----------------------------------------------------------------------------------|--------------------------------------------------------------------------|-------------------------------------------------|
| Product #                                                         | Capacity                                                                                                                                                                                                                                                       | Gallons<br>15                                                                                                          | Length                                                                                     | Width                                                                   | Drinking/Overall Height                                                                                                              | Specifications                                                                   | Weight                                                                   | Heat                                            |
| 3330-E                                                            | 25 head dairy<br>50 head beef                                                                                                                                                                                                                                  | (57 liters)                                                                                                            | 28" (71 cm)                                                                                | 26" (66 cm)                                                             | 14" (35.5 cm)/21" (53 cm)                                                                                                            | One 8.75" (22 cm) opening / 9" (23 cm) ball closure                              | 57 lbs (26 kg)                                                           | 75 watts                                        |
| 3340-E                                                            | 100 head sheep                                                                                                                                                                                                                                                 | 15<br>(57 liters)                                                                                                      | 28" (71 cm)                                                                                | 26" (66 cm)                                                             | 14" (35.5 cm)/20" (51 cm)                                                                                                            | Four 6" (15 cm) openings / 7" (18 cm) ball closures                              | 57 lbs (26 kg)                                                           | 75 watts                                        |
| 3390-E                                                            | 60 head dairy<br>150 head beef                                                                                                                                                                                                                                 | 44<br>(166 liters)                                                                                                     | 43" (109 cm)                                                                               | 29" (73.5 cm)                                                           | 20" (51 cm)/27.5" (70 cm)                                                                                                            | Two 10" (25.5 cm) openings / 10.75" (27 cm) ball closures (removable end panels) | 129 lbs (58.5 kg)                                                        | 75 watts                                        |
| 3465-E                                                            | 40 head dairy<br>100 head beef                                                                                                                                                                                                                                 | 20<br>(76 liters)                                                                                                      | 36" (91.5 cm)                                                                              | 24" (61 cm)                                                             | 18" (45.5 cm)/25.5" (65 cm)                                                                                                          | Two 9.5" (23 cm) openings / 10" (25.5 cm) ball closures                          | 79 lbs (36 kg)                                                           | 75 watts                                        |
| 3345-E                                                            | 30 head dairy<br>75 head beef                                                                                                                                                                                                                                  | 30<br>(112 liters)                                                                                                     | 29" (73.5 cm)                                                                              | 31" (79 cm)                                                             | 18" (45.5 cm)/26.5" (67 cm)                                                                                                          | One 10" (25.5 cm) opening (removable top)                                        | 95 lbs (43 kg)                                                           | 75 watts                                        |
| 3354-SE                                                           | 90 head dairy<br>200 head beef                                                                                                                                                                                                                                 | 70<br>(265 liters)                                                                                                     | 57.5"<br>(146 cm)                                                                          | 32.5"<br>(82.5 cm)                                                      | 19" (48 cm)/27" (68.5 cm)                                                                                                            | Four 9.5" ( 23 cm) openings / 10.75" (27 cm) ball closures (convertible)         | 152 lbs (69 kg)                                                          | 75 watts                                        |
| 3410-E                                                            | 50 sows<br>100 market hogs                                                                                                                                                                                                                                     | 6<br>(27 liters)                                                                                                       | 34" (86 cm)                                                                                | 19" (48 cm)                                                             | 16" (40.5 cm)/16.5" (42 cm)                                                                                                          | Two lift up lids/<br>10" (25.5 cm) openings                                      | 57 lbs (26 kg)                                                           | 75 watts                                        |
| 3410-4E                                                           | 100 sows<br>200 market hogs                                                                                                                                                                                                                                    | 15<br>(57 liters)                                                                                                      | 34" (86 cm)                                                                                | 36.5" (93 cm)                                                           | 16" (40.5 cm)/16.5" (42 cm)                                                                                                          | Four lift up lids/<br>10"(25.5 cm) openings                                      | 98 lbs (44.5 kg)                                                         | 75 watts                                        |
|                                                                   | 200 market nogs                                                                                                                                                                                                                                                | (37 11(613)                                                                                                            |                                                                                            | IV.                                                                     | liraFount                                                                                                                            | 10 (25.5 cm) openings                                                            |                                                                          |                                                 |
| Product #                                                         | Capacity                                                                                                                                                                                                                                                       | Gallons                                                                                                                | Length                                                                                     | Width                                                                   | Drinking/Overall Height                                                                                                              | Specifications                                                                   | Weight                                                                   | Heat                                            |
| 3345                                                              | 30 head dairy                                                                                                                                                                                                                                                  | 30                                                                                                                     | 29" (73.5 cm)                                                                              | 31" (79 cm)                                                             | 18" (45.5 cm)/26.5" (67 cm)                                                                                                          | One 10" (25.5 cm) opening / 10.75"                                               | 95 lbs (43 kg)                                                           | N/A                                             |
| 3330                                                              | 75 head beef<br>25 head dairy<br>50 head beef                                                                                                                                                                                                                  | (112 liters)<br>15<br>(57 liters)                                                                                      | 28" (71 cm)                                                                                | 26" (66 cm)                                                             | 14" (35.5 cm)/21" (53 cm)                                                                                                            | (27 cm) ball closures One 8.75" (22 cm) opening / 9" (23 cm) ball closure        | 59 lbs (27 kg)                                                           | N/A                                             |
| 3465                                                              | 40 head dairy<br>100 head beef                                                                                                                                                                                                                                 | 20<br>(76 liters)                                                                                                      | 36" (91.5 cm)                                                                              | 24" (61 cm)                                                             | 18" (45.5 cm)/25.5" (65 cm)                                                                                                          | Two 9.25" (23 cm) openings / 10" (25.5 cm) ball closures                         | 79 lbs (36 kg)                                                           | N/A                                             |
| 3390                                                              | 60 head dairy<br>150 head beef                                                                                                                                                                                                                                 | 44<br>(166 liters)                                                                                                     | 43" (109 cm)                                                                               | 29" (73.5 cm)                                                           | 20" (51 cm)/27.5" (70 cm)                                                                                                            | Two 10" (25.5 cm) openings / 10.75" (27 cm) ball closures (convertible)          | 126 lbs (57 kg)                                                          | N/A                                             |
| 3354-S                                                            | 90 head dairy<br>200 head beef                                                                                                                                                                                                                                 | 70<br>(265 liters)                                                                                                     | 57.5"<br>(146 cm)                                                                          | 32.5" (82.5<br>cm)                                                      | 19" (48 cm)/27" (68.5 cm)                                                                                                            | Four 9.5" (23 cm) openings / 10.75" (27 cm) ball closures (convertible)          | 152 lbs (69 kg)                                                          | N/A                                             |
| 3370-S                                                            | 120 head dairy<br>200 cow/calf units<br>250 head beef                                                                                                                                                                                                          | 100<br>(378 liters)                                                                                                    | 57.5"<br>(146 cm)                                                                          | 45.5"<br>(115.5 cm)                                                     | 20" (51 cm)/28" (71 cm)                                                                                                              | Six 9.5" (23 cm) openings / 10.75"<br>(27 cm) ball closures                      | 216 lbs (98 kg)                                                          | N/A                                             |
| 3410                                                              | 50 head sows<br>100 head market hogs                                                                                                                                                                                                                           | 6<br>(27 liters)                                                                                                       | 34" (86 cm)                                                                                | 19" (48 cm)                                                             | 16" (40.5 cm)/16.5" (42 cm)                                                                                                          | Two lift up lids/<br>10" (25.5 cm) openings                                      | 52 lbs (23.5 kg)                                                         | N/A                                             |
| 3410-4                                                            | 100 head sows<br>200 head market hogs                                                                                                                                                                                                                          | 15<br>(57 liters)                                                                                                      | 34" (86 cm)                                                                                | 36.5" (93 cm)                                                           | 16" (40.5 cm)/16.5" (42 cm)                                                                                                          | Four lift up lids/<br>10" (25.5 cm) openings                                     | 95 lbs (43 kg)                                                           | N/A                                             |
|                                                                   |                                                                                                                                                                                                                                                                |                                                                                                                        |                                                                                            | E                                                                       | QUIFount                                                                                                                             |                                                                                  |                                                                          |                                                 |
| Product #                                                         | Capacity                                                                                                                                                                                                                                                       | Gallons                                                                                                                | Length                                                                                     | Width                                                                   | Drinking/Overall Height                                                                                                              | Valve                                                                            | Weight                                                                   | Heat                                            |
| 1100 Corner<br>Mount                                              | N/A                                                                                                                                                                                                                                                            | N/A                                                                                                                    | 16" (40.5 cm)                                                                              | 16" (40.5 cm)                                                           | 14" (35.5 cm)                                                                                                                        | N/A                                                                              | 22 lbs (10 cm)                                                           | 22 watts                                        |
| 1200 Wall<br>Mount                                                | N/A                                                                                                                                                                                                                                                            | N/A                                                                                                                    | 16" (40.5 cm)                                                                              | 16" (40.5 cm)                                                           | 14" (35.5 cm)                                                                                                                        | N/A                                                                              | 22 lbs (10 cm)                                                           | 22 watt                                         |
| 834-5 Insulated<br>Extension Tube                                 |                                                                                                                                                                                                                                                                |                                                                                                                        |                                                                                            |                                                                         |                                                                                                                                      | N/A                                                                              |                                                                          |                                                 |
|                                                                   |                                                                                                                                                                                                                                                                |                                                                                                                        |                                                                                            |                                                                         | _ilSpring                                                                                                                            |                                                                                  |                                                                          |                                                 |
| Product #                                                         | Capacity                                                                                                                                                                                                                                                       | Gallons                                                                                                                | Length                                                                                     | Width                                                                   | Drinking/Overall Height                                                                                                              | Valve                                                                            | Weight                                                                   | Heat                                            |
| 2700                                                              | 100 head sheep/goats                                                                                                                                                                                                                                           | 6<br>(23 liters)                                                                                                       | 28.75"<br>(73 cm)                                                                          | 17.5"<br>(44.5 cm)                                                      | 14" (35.5 cm)/24.5" (62 cm)                                                                                                          | N/A                                                                              | 40 lbs (18 kg)                                                           | 250 wat                                         |
| 2800                                                              | 30 head beef<br>30 head horses                                                                                                                                                                                                                                 | 4 (15 liters)                                                                                                          | 20" (51 cm)                                                                                | 16" (40.5 cm)                                                           | 19" (48 cm)/27.5" (70 cm)                                                                                                            | Miraco automatic plastic                                                         | 40 lbs (18 kg)                                                           | 250 wat                                         |
| 2900                                                              | 60 head beef<br>60 head horses                                                                                                                                                                                                                                 | 6<br>(23 liters)                                                                                                       | 30.5"<br>(77.5 cm)                                                                         | 16.5" (42 cm)                                                           | 19" (48 cm)/27.5" (70 cm)                                                                                                            | Miraco automatic plastic                                                         | 48 lbs (22 kg)                                                           | 250 wat                                         |
|                                                                   | 30 head beef<br>30 head horses                                                                                                                                                                                                                                 | 5                                                                                                                      | 24" (61 cm)                                                                                | 22" (56 cm)                                                             | 15" (38 cm)/21.5" (55 cm)                                                                                                            | Miraco automatic plastic                                                         | 48 lbs (22 kg)                                                           | 250 wat                                         |
| 3000                                                              |                                                                                                                                                                                                                                                                | (19 liters)                                                                                                            |                                                                                            |                                                                         |                                                                                                                                      |                                                                                  |                                                                          | 250 wat                                         |
|                                                                   | 50 head sheep<br>50 head dairy                                                                                                                                                                                                                                 | 8                                                                                                                      | 36" (91.5 cm)                                                                              | 22" (56 cm)                                                             | 22" (56 cm)/27.5" (70 cm)                                                                                                            | Miraco automatic plastic                                                         | 75 lbs (34 kg)                                                           |                                                 |
| 3100                                                              | 50 head sheep<br>50 head dairy<br>100 head beef<br>75 head dairy                                                                                                                                                                                               | 8<br>(30 liters)<br>25                                                                                                 | 36" (91.5 cm)<br>48" (122 cm)                                                              | 22" (56 cm)<br>24" (61 cm)                                              | 22" (56 cm)/27.5" (70 cm)<br>24" (61 cm)/30" (76 cm)                                                                                 | Miraco automatic plastic  Miraco automatic plastic                               | 75 lbs (34 kg)<br>98 lbs (44.5 kg)                                       | 250 wat                                         |
| 3100<br>3200                                                      | 50 head sheep<br>50 head dairy<br>100 head beef                                                                                                                                                                                                                | 8<br>(30 liters)                                                                                                       | 48" (122 cm)<br>42"                                                                        |                                                                         |                                                                                                                                      |                                                                                  |                                                                          |                                                 |
| 3100<br>3200                                                      | 50 head sheep<br>50 head dairy<br>100 head beef<br>75 head dairy<br>150 head beef<br>110 head dairy                                                                                                                                                            | 8<br>(30 liters)<br>25<br>(95 liters)<br>40                                                                            | 48" (122 cm)                                                                               | 24" (61 cm)<br>42"<br>(106.5 cm)                                        | 24" (61 cm)/30" (76 cm)<br>26" (66 cm)/32" (81 cm)                                                                                   | Miraco automatic plastic                                                         | 98 lbs (44.5 kg)                                                         |                                                 |
| 3100<br>3200<br>3500                                              | 50 head sheep<br>50 head dairy<br>100 head beef<br>75 head dairy<br>150 head beef<br>110 head dairy<br>225 head beef                                                                                                                                           | 8<br>(30 liters)<br>25<br>(95 liters)<br>40<br>(152 liters)                                                            | 48" (122 cm)<br>42"<br>(106.5 cm)                                                          | 24" (61 cm)<br>42"<br>(106.5 cm)                                        | 24" (61 cm)/30" (76 cm) 26" (66 cm)/32" (81 cm)                                                                                      | Miraco automatic plastic                                                         | 98 lbs (44.5 kg)<br>145 lbs (66 kg)                                      | 500 wat                                         |
| 3100<br>3200<br>3500<br>Product #                                 | 50 head sheep 50 head dairy 100 head beef 75 head dairy 150 head beef 110 head dairy 225 head beef  Capacity 100 head dairy                                                                                                                                    | 8 (30 liters) 25 (95 liters) 40 (152 liters)  Gallons 60                                                               | 48" (122 cm) 42" (106.5 cm)  Length 90"                                                    | 24" (61 cm)<br>42"<br>(106.5 cm)                                        | 24" (61 cm)/30" (76 cm)<br>26" (66 cm)/32" (81 cm)                                                                                   | Miraco automatic plastic  Miraco automatic plastic                               | 98 lbs (44.5 kg)                                                         | 500 wat                                         |
| 3100<br>3200<br>3500<br>Product #                                 | 50 head sheep 50 head dairy 100 head beef 75 head dairy 150 head beef 110 head dairy 225 head beef  Capacity                                                                                                                                                   | 8 (30 liters) 25 (95 liters) 40 (152 liters)  Gallons 60 (227 liters) 60                                               | 48" (122 cm)<br>42"<br>(106.5 cm)                                                          | 24" (61 cm) 42" (106.5 cm)                                              | 24" (61 cm)/30" (76 cm) 26" (66 cm)/32" (81 cm)  31                                                                                  | Miraco automatic plastic  Miraco automatic plastic  Valve                        | 98 lbs (44.5 kg) 145 lbs (66 kg)  Weight                                 | 500 wat  Heat  500 wat                          |
| 3100<br>3200<br>3500<br>Product #<br>5000                         | 50 head sheep 50 head dairy 100 head beef 75 head dairy 150 head beef 110 head dairy 225 head beef  Capacity 100 head dairy 250 head beef 110 head dairy 100 head dairy 100 head dairy                                                                         | 8 (30 liters) 25 (95 liters) 40 (152 liters)  Gallons 60 (227 liters) 60 (227 liters)                                  | 48" (122 cm) 42" (106.5 cm)  Length 90" (228.5 cm)                                         | 24" (61 cm) 42" (106.5 cm)  Width 33" (84 cm)                           | 24" (61 cm)/30" (76 cm) 26" (66 cm)/32" (81 cm)  SIGSPring  Drinking/Overall Height 24" (61 cm)/32" (81 cm)                          | Miraco automatic plastic  Miraco automatic plastic  Valve  N/A                   | 98 lbs (44.5 kg) 145 lbs (66 kg)  Weight 215 lbs                         | 500 wat  Heat  500 wat  500 wat                 |
| 3000<br>3100<br>3200<br>3500<br>Product #<br>5000<br>5100<br>5300 | 50 head sheep 50 head dairy 100 head beef 75 head dairy 150 head beef 110 head dairy 225 head beef  Capacity 100 head dairy 250 head beef 110 head dairy 250 head beef 110 head dairy 250 head beef 110 head dairy 100 head dairy 100 head dairy 200 head beef | 8 (30 liters) 25 (95 liters) 40 (152 liters)  Gallons 60 (227 liters) 60 (227 liters) 60 (227 liters) 110              | 48" (122 cm) 42" (106.5 cm)  Length 90" (228.5 cm) 80" (203 cm)                            | 24" (61 cm) 42" (106.5 cm)  Width 33" (84 cm) 36" (91.5 cm)             | 24" (61 cm)/30" (76 cm) 26" (66 cm)/32" (81 cm)  ElGspring Drinking/Overall Height 24" (61 cm)/32" (81 cm) 24" (61 cm)/31.5" (80 cm) | Miraco automatic plastic  Miraco automatic plastic  Valve  N/A  N/A              | 98 lbs (44.5 kg) 145 lbs (66 kg)  Weight 215 lbs 205 lbs                 | 500 wat  Heat  500 wat  500 wat                 |
| 3100<br>3200<br>3500<br>Product #<br>5000<br>5100                 | 50 head sheep 50 head dairy 100 head beef 75 head dairy 150 head beef 110 head dairy 225 head beef  Capacity 100 head dairy 250 head beef 110 head dairy 250 head beef 110 head dairy 200 head beef 150 head dairy 300 head beef 125 head dairy                | 8 (30 liters) 25 (95 liters) 40 (152 liters)  Gallons 60 (227 liters) 60 (227 liters) 110 (416 liters) 90              | 48" (122 cm) 42" (106.5 cm)  Length 90" (228.5 cm) 80" (203 cm) 84" (213 cm)               | 24" (61 cm) 42" (106.5 cm)  Width 33" (84 cm) 36" (91.5 cm) 22" (56 cm) | 24" (61 cm)/30" (76 cm) 26" (66 cm)/32" (81 cm)  3                                                                                   | Miraco automatic plastic  Miraco automatic plastic  Valve  N/A  N/A              | 98 lbs (44.5 kg)  145 lbs (66 kg)  Weight  215 lbs  205 lbs  170 lbs     | 250 wat 500 wat 500 wat 500 wat 500 wat 500 wat |
| 2000<br>2500<br>2500<br>270duct #<br>3000<br>3100<br>3300         | 50 head sheep 50 head dairy 100 head beef 75 head dairy 150 head beef 110 head dairy 225 head beef  Capacity 100 head dairy 250 head beef 110 head dairy 250 head beef 110 head dairy 250 head beef 150 head dairy 200 head beef 150 head dairy 300 head beef  | 8 (30 liters) 25 (95 liters) 40 (152 liters)  Gallons 60 (227 liters) 60 (227 liters) 60 (227 liters) 110 (416 liters) | 48" (122 cm) 42" (106.5 cm)  Length 90" (228.5 cm) 80" (203 cm) 84" (213 cm) 144" (366 cm) | 24" (61 cm) 42" (106.5 cm)  Width 33" (84 cm) 22" (56 cm) 22" (56 cm)   | 24" (61 cm)/30" (76 cm) 26" (66 cm)/32" (81 cm)  31                                                                                  | Miraco automatic plastic  Miraco automatic plastic  Valve  N/A  N/A  N/A         | 98 lbs (44.5 kg) 145 lbs (66 kg)  Weight 215 lbs 205 lbs 170 lbs 275 lbs | 500 wat  Heat  500 wat  500 wat  500 wat        |

### **BEEF & DAIRY CATTLE**

Cattle love the roll-away ball feature. Nothing in their face while drinking, unlike the competition's design where they have the disc constantly in their face.

Removable top end panels help get new cattle started fast or when you need more capacity for a few extra head.