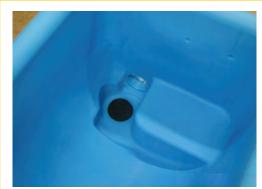

### **BEEF & DAIRY CATTLE**

Cattle love the roll-away ball feature. Nothing in their face while drinking, unlike the competition's design where they have the disc constantly in their face.

Removable top end panels help get new cattle started fast or when you need more capacity for a few extra head.

### MiraFount (Beef & Cattle) features:

- Extra insulation above the valve area
- Minimum head required
- Patented Miraco roll-away ball closures