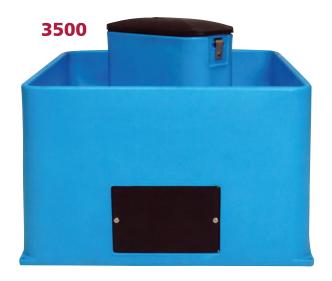

# Spring Multi-Purpose Waterers

### **General Livestock**

- Large access panel for easy access to valve area
- 3" offset drain
- Access panels at both ends
- Installs easily on most existing concrete pads
- Spring load clips allow entry to valve area no wrenches required
- Constant flow available

- 168" drinking space
- Quick release valve cover
- Diagonal valve compartment lets more cattle drink
- 24" hook-up hose with shut off valve
- 2 bottom drains

Top view: Diagonal valve compartment lets more cattle drink.