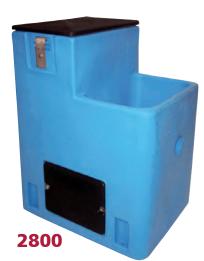

### BIGspring / Lil'Spring / MiraFount (Beef & Cattle) features:

- 5 year warranty
- 2" to 3" (5 cm to 8 cm) urethane foam insulation
- Molded base unit anchors (stainless steel anchor bolts included)
- Sloped, sealed bottoms for easier cleaning

### Lil'Spring features:

 Removable dome for quick and easy access to valve area

### MiraFount (Beef & Cattle) features:

- Extra insulation above the valve area
- Minimum head required
- Patented Miraco roll-away ball closures