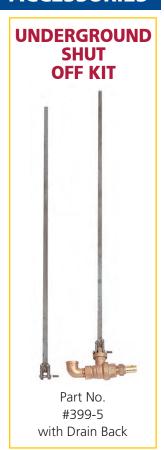

### **AUTOMATIC VALVES**

Part No. GPM Pressure #336 (Black) 14 Low 5-40 psi #521 (Red) 12.5 High 40 – 80 psi #519 (Blue) 6 High 80 - 90 psi