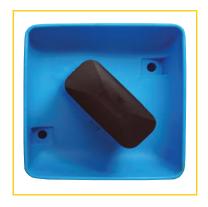

- 168" drinking space
- Quick release valve cover
- Diagonal valve compartment lets more cattle drink
- 24" hook-up hose with shut off valve
- 2 bottom drains

Top view: Diagonal valve compartment lets more cattle drink.