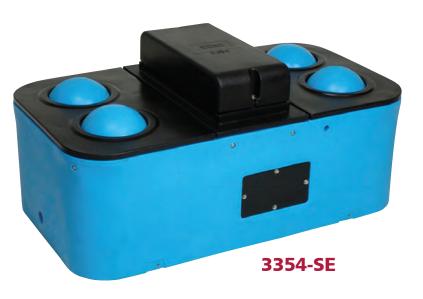

|                                                                   |                                                                                                                                                                                                                                                                |                                                                                                                        |                                                                                            |                                                                         | E-Fount                                                                                                                              |                                                                                  |                                                                          |                                                 |
|-------------------------------------------------------------------|----------------------------------------------------------------------------------------------------------------------------------------------------------------------------------------------------------------------------------------------------------------|------------------------------------------------------------------------------------------------------------------------|--------------------------------------------------------------------------------------------|-------------------------------------------------------------------------|--------------------------------------------------------------------------------------------------------------------------------------|----------------------------------------------------------------------------------|--------------------------------------------------------------------------|-------------------------------------------------|
| Product #                                                         | Capacity                                                                                                                                                                                                                                                       | Gallons<br>15                                                                                                          | Length                                                                                     | Width                                                                   | Drinking/Overall Height                                                                                                              | Specifications                                                                   | Weight                                                                   | Heat                                            |
| 3330-E                                                            | 25 head dairy<br>50 head beef                                                                                                                                                                                                                                  | (57 liters)                                                                                                            | 28" (71 cm)                                                                                | 26" (66 cm)                                                             | 14" (35.5 cm)/21" (53 cm)                                                                                                            | One 8.75" (22 cm) opening / 9" (23 cm) ball closure                              | 57 lbs (26 kg)                                                           | 75 watts                                        |
| 3340-E                                                            | 100 head sheep                                                                                                                                                                                                                                                 | 15<br>(57 liters)                                                                                                      | 28" (71 cm)                                                                                | 26" (66 cm)                                                             | 14" (35.5 cm)/20" (51 cm)                                                                                                            | Four 6" (15 cm) openings / 7" (18 cm) ball closures                              | 57 lbs (26 kg)                                                           | 75 watts                                        |
| 3390-E                                                            | 60 head dairy<br>150 head beef                                                                                                                                                                                                                                 | 44<br>(166 liters)                                                                                                     | 43" (109 cm)                                                                               | 29" (73.5 cm)                                                           | 20" (51 cm)/27.5" (70 cm)                                                                                                            | Two 10" (25.5 cm) openings / 10.75" (27 cm) ball closures (removable end panels) | 129 lbs (58.5 kg)                                                        | 75 watts                                        |
| 3465-E                                                            | 40 head dairy<br>100 head beef                                                                                                                                                                                                                                 | 20<br>(76 liters)                                                                                                      | 36" (91.5 cm)                                                                              | 24" (61 cm)                                                             | 18" (45.5 cm)/25.5" (65 cm)                                                                                                          | Two 9.5" (23 cm) openings / 10" (25.5 cm) ball closures                          | 79 lbs (36 kg)                                                           | 75 watts                                        |
| 3345-E                                                            | 30 head dairy<br>75 head beef                                                                                                                                                                                                                                  | 30<br>(112 liters)                                                                                                     | 29" (73.5 cm)                                                                              | 31" (79 cm)                                                             | 18" (45.5 cm)/26.5" (67 cm)                                                                                                          | One 10" (25.5 cm) opening (removable top)                                        | 95 lbs (43 kg)                                                           | 75 watts                                        |
| 3354-SE                                                           | 90 head dairy<br>200 head beef                                                                                                                                                                                                                                 | 70<br>(265 liters)                                                                                                     | 57.5"<br>(146 cm)                                                                          | 32.5"<br>(82.5 cm)                                                      | 19" (48 cm)/27" (68.5 cm)                                                                                                            | Four 9.5" ( 23 cm) openings / 10.75" (27 cm) ball closures (convertible)         | 152 lbs (69 kg)                                                          | 75 watts                                        |
| 3410-E                                                            | 50 sows<br>100 market hogs                                                                                                                                                                                                                                     | 6<br>(27 liters)                                                                                                       | 34" (86 cm)                                                                                | 19" (48 cm)                                                             | 16" (40.5 cm)/16.5" (42 cm)                                                                                                          | Two lift up lids/<br>10" (25.5 cm) openings                                      | 57 lbs (26 kg)                                                           | 75 watts                                        |
| 3410-4E                                                           | 100 sows<br>200 market hogs                                                                                                                                                                                                                                    | 15<br>(57 liters)                                                                                                      | 34" (86 cm)                                                                                | 36.5" (93 cm)                                                           | 16" (40.5 cm)/16.5" (42 cm)                                                                                                          | Four lift up lids/<br>10"(25.5 cm) openings                                      | 98 lbs (44.5 kg)                                                         | 75 watts                                        |
|                                                                   | 200 market nogs                                                                                                                                                                                                                                                | (37 11(613)                                                                                                            |                                                                                            | IV.                                                                     | liraFount                                                                                                                            | 10 (25.5 cm) openings                                                            |                                                                          |                                                 |
| Product #                                                         | Capacity                                                                                                                                                                                                                                                       | Gallons                                                                                                                | Length                                                                                     | Width                                                                   | Drinking/Overall Height                                                                                                              | Specifications                                                                   | Weight                                                                   | Heat                                            |
| 3345                                                              | 30 head dairy                                                                                                                                                                                                                                                  | 30                                                                                                                     | 29" (73.5 cm)                                                                              | 31" (79 cm)                                                             | 18" (45.5 cm)/26.5" (67 cm)                                                                                                          | One 10" (25.5 cm) opening / 10.75"                                               | 95 lbs (43 kg)                                                           | N/A                                             |
| 3330                                                              | 75 head beef<br>25 head dairy<br>50 head beef                                                                                                                                                                                                                  | (112 liters)<br>15<br>(57 liters)                                                                                      | 28" (71 cm)                                                                                | 26" (66 cm)                                                             | 14" (35.5 cm)/21" (53 cm)                                                                                                            | (27 cm) ball closures One 8.75" (22 cm) opening / 9" (23 cm) ball closure        | 59 lbs (27 kg)                                                           | N/A                                             |
| 3465                                                              | 40 head dairy<br>100 head beef                                                                                                                                                                                                                                 | 20<br>(76 liters)                                                                                                      | 36" (91.5 cm)                                                                              | 24" (61 cm)                                                             | 18" (45.5 cm)/25.5" (65 cm)                                                                                                          | Two 9.25" (23 cm) openings / 10" (25.5 cm) ball closures                         | 79 lbs (36 kg)                                                           | N/A                                             |
| 3390                                                              | 60 head dairy<br>150 head beef                                                                                                                                                                                                                                 | 44<br>(166 liters)                                                                                                     | 43" (109 cm)                                                                               | 29" (73.5 cm)                                                           | 20" (51 cm)/27.5" (70 cm)                                                                                                            | Two 10" (25.5 cm) openings / 10.75" (27 cm) ball closures (convertible)          | 126 lbs (57 kg)                                                          | N/A                                             |
| 3354-S                                                            | 90 head dairy<br>200 head beef                                                                                                                                                                                                                                 | 70<br>(265 liters)                                                                                                     | 57.5"<br>(146 cm)                                                                          | 32.5" (82.5<br>cm)                                                      | 19" (48 cm)/27" (68.5 cm)                                                                                                            | Four 9.5" (23 cm) openings / 10.75" (27 cm) ball closures (convertible)          | 152 lbs (69 kg)                                                          | N/A                                             |
| 3370-S                                                            | 120 head dairy<br>200 cow/calf units<br>250 head beef                                                                                                                                                                                                          | 100<br>(378 liters)                                                                                                    | 57.5"<br>(146 cm)                                                                          | 45.5"<br>(115.5 cm)                                                     | 20" (51 cm)/28" (71 cm)                                                                                                              | Six 9.5" (23 cm) openings / 10.75"<br>(27 cm) ball closures                      | 216 lbs (98 kg)                                                          | N/A                                             |
| 3410                                                              | 50 head sows<br>100 head market hogs                                                                                                                                                                                                                           | 6<br>(27 liters)                                                                                                       | 34" (86 cm)                                                                                | 19" (48 cm)                                                             | 16" (40.5 cm)/16.5" (42 cm)                                                                                                          | Two lift up lids/<br>10" (25.5 cm) openings                                      | 52 lbs (23.5 kg)                                                         | N/A                                             |
| 3410-4                                                            | 100 head sows<br>200 head market hogs                                                                                                                                                                                                                          | 15<br>(57 liters)                                                                                                      | 34" (86 cm)                                                                                | 36.5" (93 cm)                                                           | 16" (40.5 cm)/16.5" (42 cm)                                                                                                          | Four lift up lids/<br>10" (25.5 cm) openings                                     | 95 lbs (43 kg)                                                           | N/A                                             |
|                                                                   |                                                                                                                                                                                                                                                                |                                                                                                                        |                                                                                            | E                                                                       | QUIFount                                                                                                                             |                                                                                  |                                                                          |                                                 |
| Product #                                                         | Capacity                                                                                                                                                                                                                                                       | Gallons                                                                                                                | Length                                                                                     | Width                                                                   | Drinking/Overall Height                                                                                                              | Valve                                                                            | Weight                                                                   | Heat                                            |
| 1100 Corner<br>Mount                                              | N/A                                                                                                                                                                                                                                                            | N/A                                                                                                                    | 16" (40.5 cm)                                                                              | 16" (40.5 cm)                                                           | 14" (35.5 cm)                                                                                                                        | N/A                                                                              | 22 lbs (10 cm)                                                           | 22 watts                                        |
| 1200 Wall<br>Mount                                                | N/A                                                                                                                                                                                                                                                            | N/A                                                                                                                    | 16" (40.5 cm)                                                                              | 16" (40.5 cm)                                                           | 14" (35.5 cm)                                                                                                                        | N/A                                                                              | 22 lbs (10 cm)                                                           | 22 watt                                         |
| 834-5 Insulated<br>Extension Tube                                 |                                                                                                                                                                                                                                                                |                                                                                                                        |                                                                                            |                                                                         |                                                                                                                                      | N/A                                                                              |                                                                          |                                                 |
|                                                                   |                                                                                                                                                                                                                                                                |                                                                                                                        |                                                                                            |                                                                         | _ilSpring                                                                                                                            |                                                                                  |                                                                          |                                                 |
| Product #                                                         | Capacity                                                                                                                                                                                                                                                       | Gallons                                                                                                                | Length                                                                                     | Width                                                                   | Drinking/Overall Height                                                                                                              | Valve                                                                            | Weight                                                                   | Heat                                            |
| 2700                                                              | 100 head sheep/goats                                                                                                                                                                                                                                           | 6<br>(23 liters)                                                                                                       | 28.75"<br>(73 cm)                                                                          | 17.5"<br>(44.5 cm)                                                      | 14" (35.5 cm)/24.5" (62 cm)                                                                                                          | N/A                                                                              | 40 lbs (18 kg)                                                           | 250 wat                                         |
| 2800                                                              | 30 head beef<br>30 head horses                                                                                                                                                                                                                                 | 4 (15 liters)                                                                                                          | 20" (51 cm)                                                                                | 16" (40.5 cm)                                                           | 19" (48 cm)/27.5" (70 cm)                                                                                                            | Miraco automatic plastic                                                         | 40 lbs (18 kg)                                                           | 250 wat                                         |
| 2900                                                              | 60 head beef<br>60 head horses                                                                                                                                                                                                                                 | 6<br>(23 liters)                                                                                                       | 30.5"<br>(77.5 cm)                                                                         | 16.5" (42 cm)                                                           | 19" (48 cm)/27.5" (70 cm)                                                                                                            | Miraco automatic plastic                                                         | 48 lbs (22 kg)                                                           | 250 wat                                         |
|                                                                   | 30 head beef<br>30 head horses                                                                                                                                                                                                                                 | 5                                                                                                                      | 24" (61 cm)                                                                                | 22" (56 cm)                                                             | 15" (38 cm)/21.5" (55 cm)                                                                                                            | Miraco automatic plastic                                                         | 48 lbs (22 kg)                                                           | 250 wat                                         |
| 3000                                                              |                                                                                                                                                                                                                                                                | (19 liters)                                                                                                            |                                                                                            |                                                                         |                                                                                                                                      |                                                                                  |                                                                          | 250 wat                                         |
|                                                                   | 50 head sheep<br>50 head dairy                                                                                                                                                                                                                                 | 8                                                                                                                      | 36" (91.5 cm)                                                                              | 22" (56 cm)                                                             | 22" (56 cm)/27.5" (70 cm)                                                                                                            | Miraco automatic plastic                                                         | 75 lbs (34 kg)                                                           |                                                 |
| 3100                                                              | 50 head sheep<br>50 head dairy<br>100 head beef<br>75 head dairy                                                                                                                                                                                               | 8<br>(30 liters)<br>25                                                                                                 | 36" (91.5 cm)<br>48" (122 cm)                                                              | 22" (56 cm)<br>24" (61 cm)                                              | 22" (56 cm)/27.5" (70 cm)<br>24" (61 cm)/30" (76 cm)                                                                                 | Miraco automatic plastic  Miraco automatic plastic                               | 75 lbs (34 kg)<br>98 lbs (44.5 kg)                                       | 250 wat                                         |
| 3100<br>3200                                                      | 50 head sheep<br>50 head dairy<br>100 head beef                                                                                                                                                                                                                | 8<br>(30 liters)                                                                                                       | 48" (122 cm)<br>42"                                                                        |                                                                         |                                                                                                                                      |                                                                                  |                                                                          |                                                 |
| 3100<br>3200                                                      | 50 head sheep<br>50 head dairy<br>100 head beef<br>75 head dairy<br>150 head beef<br>110 head dairy                                                                                                                                                            | 8<br>(30 liters)<br>25<br>(95 liters)<br>40                                                                            | 48" (122 cm)                                                                               | 24" (61 cm)<br>42"<br>(106.5 cm)                                        | 24" (61 cm)/30" (76 cm)<br>26" (66 cm)/32" (81 cm)                                                                                   | Miraco automatic plastic                                                         | 98 lbs (44.5 kg)                                                         |                                                 |
| 3100<br>3200<br>3500                                              | 50 head sheep<br>50 head dairy<br>100 head beef<br>75 head dairy<br>150 head beef<br>110 head dairy<br>225 head beef                                                                                                                                           | 8<br>(30 liters)<br>25<br>(95 liters)<br>40<br>(152 liters)                                                            | 48" (122 cm)<br>42"<br>(106.5 cm)                                                          | 24" (61 cm)<br>42"<br>(106.5 cm)                                        | 24" (61 cm)/30" (76 cm) 26" (66 cm)/32" (81 cm)                                                                                      | Miraco automatic plastic                                                         | 98 lbs (44.5 kg)<br>145 lbs (66 kg)                                      | 500 wat                                         |
| 3100<br>3200<br>3500<br>Product #                                 | 50 head sheep 50 head dairy 100 head beef 75 head dairy 150 head beef 110 head dairy 225 head beef  Capacity 100 head dairy                                                                                                                                    | 8 (30 liters) 25 (95 liters) 40 (152 liters)  Gallons 60                                                               | 48" (122 cm) 42" (106.5 cm)  Length 90"                                                    | 24" (61 cm)<br>42"<br>(106.5 cm)                                        | 24" (61 cm)/30" (76 cm)<br>26" (66 cm)/32" (81 cm)                                                                                   | Miraco automatic plastic  Miraco automatic plastic                               | 98 lbs (44.5 kg)                                                         | 500 wat                                         |
| 3100<br>3200<br>3500<br>Product #                                 | 50 head sheep 50 head dairy 100 head beef 75 head dairy 150 head beef 110 head dairy 225 head beef  Capacity                                                                                                                                                   | 8 (30 liters) 25 (95 liters) 40 (152 liters)  Gallons 60 (227 liters) 60                                               | 48" (122 cm)<br>42"<br>(106.5 cm)                                                          | 24" (61 cm) 42" (106.5 cm)                                              | 24" (61 cm)/30" (76 cm) 26" (66 cm)/32" (81 cm)  31                                                                                  | Miraco automatic plastic  Miraco automatic plastic  Valve                        | 98 lbs (44.5 kg) 145 lbs (66 kg)  Weight                                 | 500 wat  Heat  500 wat                          |
| 3100<br>3200<br>3500<br>Product #<br>5000                         | 50 head sheep 50 head dairy 100 head beef 75 head dairy 150 head beef 110 head dairy 225 head beef  Capacity 100 head dairy 250 head beef 110 head dairy 100 head dairy 100 head dairy                                                                         | 8 (30 liters) 25 (95 liters) 40 (152 liters)  Gallons 60 (227 liters) 60 (227 liters)                                  | 48" (122 cm) 42" (106.5 cm)  Length 90" (228.5 cm)                                         | 24" (61 cm) 42" (106.5 cm)  Width 33" (84 cm)                           | 24" (61 cm)/30" (76 cm) 26" (66 cm)/32" (81 cm)  SIGSPring  Drinking/Overall Height 24" (61 cm)/32" (81 cm)                          | Miraco automatic plastic  Miraco automatic plastic  Valve  N/A                   | 98 lbs (44.5 kg) 145 lbs (66 kg)  Weight 215 lbs                         | 500 wat  Heat  500 wat  500 wat                 |
| 3000<br>3100<br>3200<br>3500<br>Product #<br>5000<br>5100<br>5300 | 50 head sheep 50 head dairy 100 head beef 75 head dairy 150 head beef 110 head dairy 225 head beef  Capacity 100 head dairy 250 head beef 110 head dairy 250 head beef 110 head dairy 250 head beef 110 head dairy 100 head dairy 100 head dairy 200 head beef | 8 (30 liters) 25 (95 liters) 40 (152 liters)  Gallons 60 (227 liters) 60 (227 liters) 60 (227 liters) 110              | 48" (122 cm) 42" (106.5 cm)  Length 90" (228.5 cm) 80" (203 cm)                            | 24" (61 cm) 42" (106.5 cm)  Width 33" (84 cm) 36" (91.5 cm)             | 24" (61 cm)/30" (76 cm) 26" (66 cm)/32" (81 cm)  ElGspring Drinking/Overall Height 24" (61 cm)/32" (81 cm) 24" (61 cm)/31.5" (80 cm) | Miraco automatic plastic  Miraco automatic plastic  Valve  N/A  N/A              | 98 lbs (44.5 kg) 145 lbs (66 kg)  Weight 215 lbs 205 lbs                 | 500 wat  Heat  500 wat  500 wat                 |
| 3100<br>3200<br>3500<br>Product #<br>5000<br>5100                 | 50 head sheep 50 head dairy 100 head beef 75 head dairy 150 head beef 110 head dairy 225 head beef  Capacity 100 head dairy 250 head beef 110 head dairy 250 head beef 110 head dairy 200 head beef 150 head dairy 300 head beef 125 head dairy                | 8 (30 liters) 25 (95 liters) 40 (152 liters)  Gallons 60 (227 liters) 60 (227 liters) 110 (416 liters) 90              | 48" (122 cm) 42" (106.5 cm)  Length 90" (228.5 cm) 80" (203 cm) 84" (213 cm)               | 24" (61 cm) 42" (106.5 cm)  Width 33" (84 cm) 36" (91.5 cm) 22" (56 cm) | 24" (61 cm)/30" (76 cm) 26" (66 cm)/32" (81 cm)  3                                                                                   | Miraco automatic plastic  Miraco automatic plastic  Valve  N/A  N/A              | 98 lbs (44.5 kg)  145 lbs (66 kg)  Weight  215 lbs  205 lbs  170 lbs     | 250 wat 500 wat 500 wat 500 wat 500 wat 500 wat |
| 2000<br>2500<br>2500<br>270duct #<br>3000<br>3100<br>3300         | 50 head sheep 50 head dairy 100 head beef 75 head dairy 150 head beef 110 head dairy 225 head beef  Capacity 100 head dairy 250 head beef 110 head dairy 250 head beef 110 head dairy 250 head beef 150 head dairy 200 head beef 150 head dairy 300 head beef  | 8 (30 liters) 25 (95 liters) 40 (152 liters)  Gallons 60 (227 liters) 60 (227 liters) 60 (227 liters) 110 (416 liters) | 48" (122 cm) 42" (106.5 cm)  Length 90" (228.5 cm) 80" (203 cm) 84" (213 cm) 144" (366 cm) | 24" (61 cm) 42" (106.5 cm)  Width 33" (84 cm) 22" (56 cm) 22" (56 cm)   | 24" (61 cm)/30" (76 cm) 26" (66 cm)/32" (81 cm)  31                                                                                  | Miraco automatic plastic  Miraco automatic plastic  Valve  N/A  N/A  N/A         | 98 lbs (44.5 kg) 145 lbs (66 kg)  Weight 215 lbs 205 lbs 170 lbs 275 lbs | 500 wat  Heat  500 wat  500 wat  500 wat        |

### **BEEF & DAIRY CATTLE**

Cattle love the roll-away ball feature. Nothing in their face while drinking, unlike the competition's design where they have the disc constantly in their face.

Removable top end panels help get new cattle started fast or when you need more capacity for a few extra head.