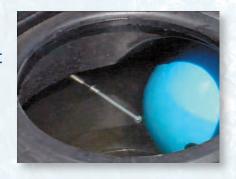

### MiraFount (Beef & Cattle) features:

- Extra insulation above the valve area
- Minimum head required
- Patented Miraco roll-away ball closures

### **MiraFount (Swine) features:**

- Patented underside lid seal for energy-free watering
- Easy access to valve area
- Low profile drinking height profile for small pigs
- Large 10" (25cm) openings to accommodate market hogs and sows
- Seamless sidewall construction
- Stainless steel anchors and stainless steel bolts