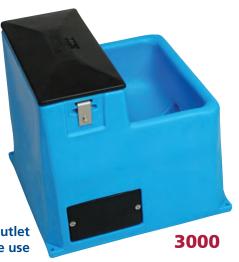

### **EQUINE / MULTI-PURPOSE**

200 psi hose w/shut off valve included

3" front drain outlet for outside use

# Spring Multi-Purpose Waterers

### **General Livestock**

- Large access panel for easy access to valve area
- 3" offset drain
- Access panels at both ends
- Installs easily on most existing concrete pads
- Spring load clips allow entry to valve area no wrenches required
- Constant flow available