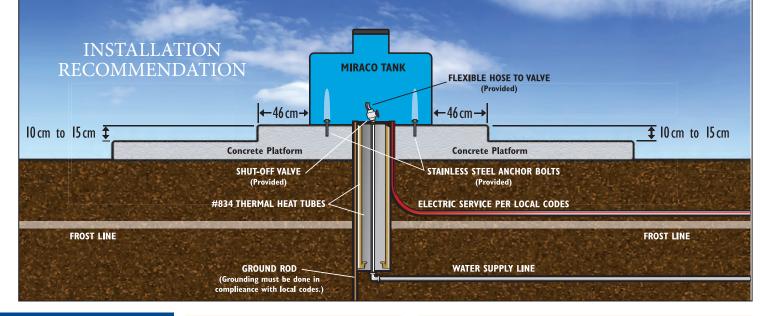

### 834-5 Insulated **Extension** Tube

**Insulated tube allows** water line to enter from below without freezer.

Rubber plug can be removed for access to water shut off valve

### 834 INSULATED **HEAT TUBES**

Highly insulated tube shields incoming ground water from cold as it passes through the frost level.

Polyethylene construction ensures years of trouble-free use. One 30-inch tube and 3 feet of 12-inch plastic drainage tile provides a sufficient heat well in most locations. For northern locations, two 30-inch heat tubes may be required.

#### **Outside Dimensions**

14" X 30" (36 x 76 cm) 2" Insulation (5 cm)

#### Weight

18 pounds (8 kg)